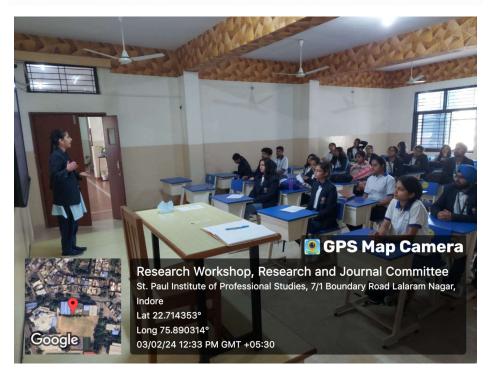

# ST. PAUL INSTITUTE OF PROFESSIONAL STUDIES, INDO Research and Journal Committee

"Research Workshop for Faculties"

Day/Date: Friday, 11<sup>th</sup> August 2023 Venue: Room No 104

**Time:** 2:10 PM to 03:10 PM