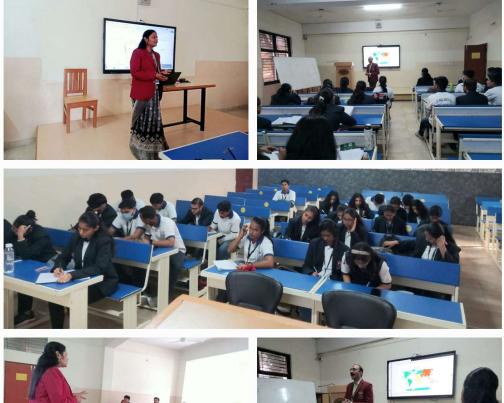

hip was conducted on 11-12 January 2024. On day 1, the work - Brop was taken by Dr. Apublishing and on ty 2, the resource for son was bo- Rori Yyas. The objective of this model was to dricules the proposes of the lese anch fafer by the Audents. A one to one discussion was conducted with the students on their research papers. evening out come: -How to prepare abstract of paper  $(\square)$ WH demonstrated 2) How literature Review will be presente was shan to the students How conceptual paper is differ from AliceThoman

opericit paper was made it Paul Institute of Professional Studies Understood to the Students

thow to prepare reference section unity MLA and APA style was to the students. 4 pr. Sro Alice 10 a RINCI PRINCIPAL Paul Institute of Professional Studies INDORE Committee Convenor









## St. Paul Institute of Professional Studies, Indore

## Department of Science& Computer Science-A National Workshop

on

'Protection of Intellectual Property Rights and Copy Rights'

#### **Inaugural Session**

Ein

5

11

()

1

1

11

l

11

0 -

11

11

12

15

1:

Venue: Seminar Hall Date: 20/01/ 2024 Time: 10:00 am Objective: To know about the various aspects of Intellectual Property Rights and **Copy Rights** Flow of Programme Prayer : Ms. Elin Kullu Welcome Address : Dr. Sr. Alice Thomas, Principal, SPIPS Floral Welcome : Dr. Shashi Prakash Nodal Officer Incubation centre DAVV, Indore (M.P.) Rev. Fr. Simon Raj, Director, SPIPS : Dr. Keval Gadani Assistant Professor. Indian Institute of Teacher Education (IITE) Gandhinagar (Gujarat) - Dr. Sr. Alice Thomas, Principal, SPIPS