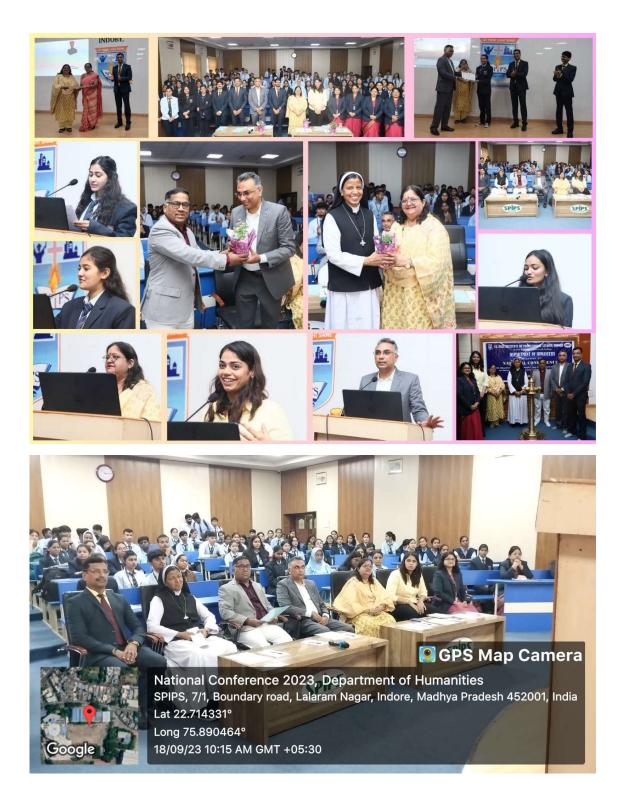

## Research Methodology Workshop

Date: 11<sup>th</sup> September, 2023 Time: 1:30 p.m. Venue: AV Room

#### Flow of Programme

| 1. | Prayer:                         | Ms. Fatema Bhandari (B.Com. Hons. I <sub>Year)</sub> |
|----|---------------------------------|------------------------------------------------------|
| 2. | Welcome and Introduction:       | Dr. Anubhuti Sharma                                  |
| 3. | Address by the Resource Person: | Dr. Ravi Vyas                                        |
| 4. | Vote of Thanks:                 | Mr. Krish Ahuja                                      |