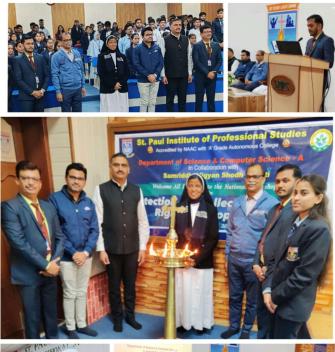

# ST. PAUL INSTITUTE OF PROFESSIONAL STUDIES, INDO Research and Journal Committee

"Research Workshop for Faculties"

Day/Date: Friday, 11<sup>th</sup> August 2023 Venue: Room No 104

**Time:** 2:10 PM to 03:10 PM