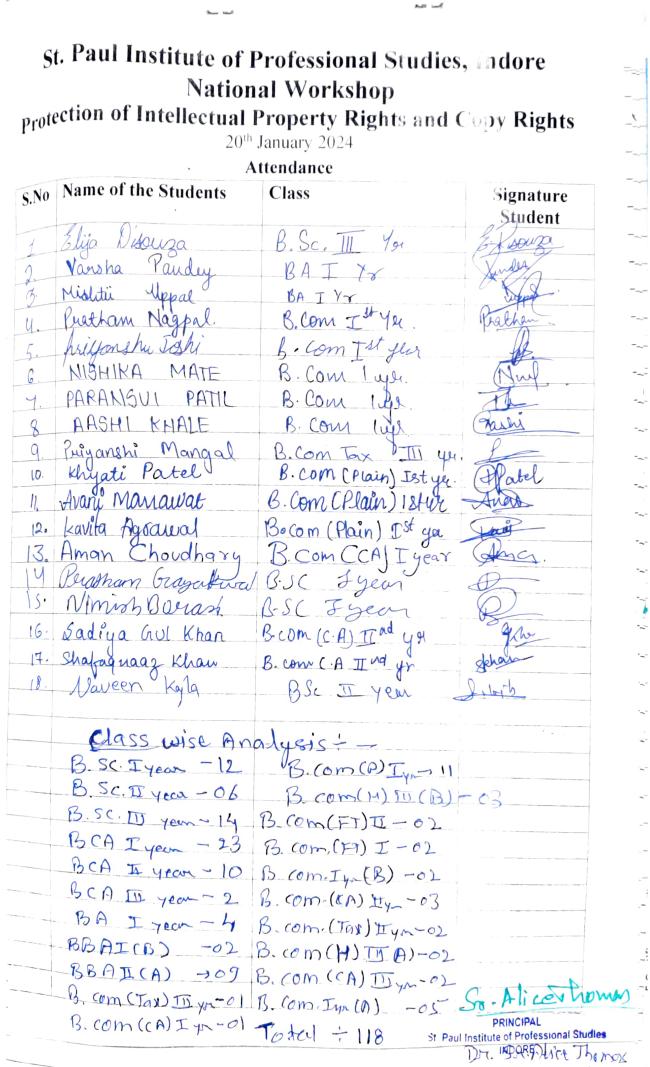

# ST. PAUL INSTITUTE OF PROFESSIONAL STUDIES, INDO Research and Journal Committee

"Research Workshop for Faculties"

Day/Date: Friday, 11<sup>th</sup> August 2023 Venue: Room No 104

**Time:** 2:10 PM to 03:10 PM