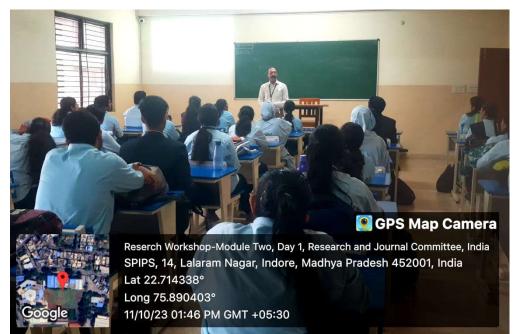

## Research Methodology Workshop

Date: 11<sup>th</sup> September, 2023 Time: 1:30 p.m. Venue: AV Room

#### Flow of Programme

| 1. | Prayer:                         | Ms. Fatema Bhandari (B.Com. Hons. I <sub>Year)</sub> |
|----|---------------------------------|------------------------------------------------------|
| 2. | Welcome and Introduction:       | Dr. Anubhuti Sharma                                  |
| 3. | Address by the Resource Person: | Dr. Ravi Vyas                                        |
| 4. | Vote of Thanks:                 | Mr. Krish Ahuja                                      |

### Beginner's Module (A) Venue: Seminar Hall

- Day 1: 11/09/2023 Time: 1:30 2:30 PM Resource Person Dr. Ravi Vyas
- Day 2: 12/09/2023 Time: 1:30 2:30 PM Resource Person Dr. Anubhuti Sharma

Committee Converer Committee Convenor