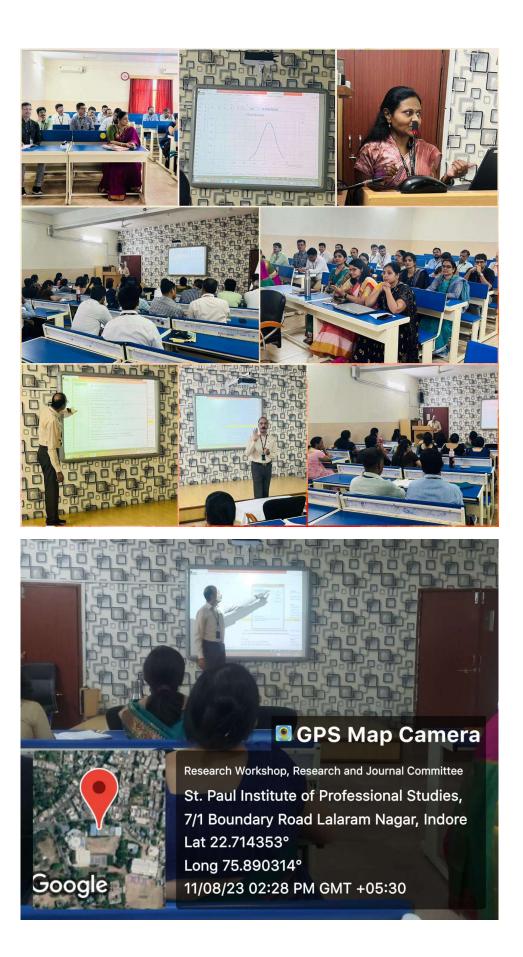

Research Committee Convenor

Committee Convenor

Sr. Alice Thomas 8/8/2022

Dr. Sr. Alice Thomas PRINCIPAL PRINCIPAL St Paul Institute of Professional Studies INDORE

Name of faculties Signature No. Dr. Chetna Dabey Cal 2. Ruof. Sonafi Solanti adhani 3. Preup madhavi Jarani Prof. Pringanka Jaiswal Ч 5 Prof. Rachel Pawar Ry Dr. Rafficen /Cm US 7. Prof. Ashay Joshi 8. Dr. Saering Pandey 9. Prof. Mathew M. 1 and 10- Pry: Rabal Ahmed Do- Meghane Raikar Mephane 11 Ir Smalt Sigh 12 Prof. Tapan fandit 13 m D. MAHEJH JAJHAM .A 14 15 U.R. Aring Jah Dr. Proshert Dec 16 Prof. Neeraj Swamy 11-17 Dr. Danish knam 18. Purof. Perja Ceulani 19. Dr. Surana lapalinas 20 21 Dr. Goldie Zaki Dr. Thoti Bathra 22. Br Konsi Vjoy Prof Bhaveno & 23. 2AP Dr. T. N. John 25 Dr. Vivek Kaushik 26 Dr. Rakesh Agogoal 27 Pad D. Manoj 88 Report A Research methodology workshup was conducted by the Committee on 11/8/23 at 2:10 In for the members of the figure to ST-Alice Thomas the faculty at SPIPS. PRINCIPA St Paul Institute of Professional Studies INDORE

Dr. Ransvyas was the resource person and h S demonstrated how to use MS Excel data analysis in statistics and powit will help to prepare the kercarch papers. the points pr. Kom you covered W.ere 1) How to activate Nata Analynis tool Page In MS Excel what is likest scale and how 2) Wed How to code the data received 3) the seer fon dents. How to find whether the data 23 home 4) hot 55 doer norm what of data 5 How to plat homa 6) li MS Excel Keed back of the faculty lent and R 2 8 cutty attanded a working Sr. Alicert Vyou PRZNCIPA Convencer Committee Professiona Convenor