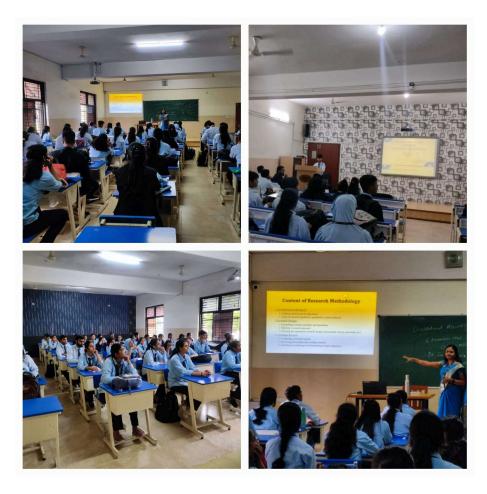

## Research Methodology Workshop

Date: 11<sup>th</sup> September, 2023 Time: 1:30 p.m. Venue: AV Room

#### Flow of Programme

| 1. | Prayer:                         | Ms. Fatema Bhandari (B.Com. Hons. I <sub>Year)</sub> |
|----|---------------------------------|------------------------------------------------------|
| 2. | Welcome and Introduction:       | Dr. Anubhuti Sharma                                  |
| 3. | Address by the Resource Person: | Dr. Ravi Vyas                                        |
| 4. | Vote of Thanks:                 | Mr. Krish Ahuja                                      |

### Phase II - Opening of Research Methodology Module

### Beginner's Module (A) Venue: Seminar Hall

- Day 1: 11/09/2023 Time: 1:30 2:30 PM Resource Person Dr. Ravi Vyas
- Day 2: 12/09/2023 Time: 1:30 2:30 PM Resource Person Dr. Anubhuti Sharma

Committee Converer Committee Convenor