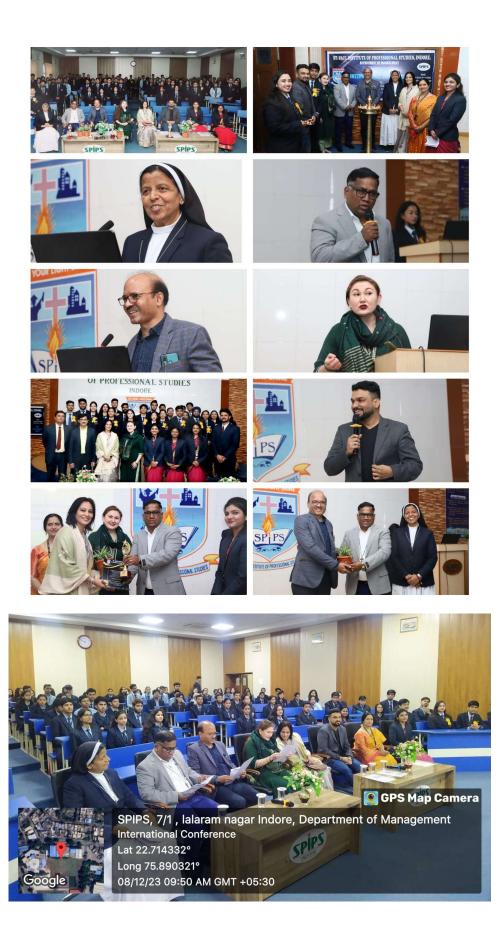

legy 46 SPIPS esteened and ow profe anagement department Delese meticulous th the to Martino Path nagimen DUI Through Entereprenual Globd Excel linc In Hovat Sustainable Pract the ration iser All topics eclectic chose wene un ano lle ligned A given the with Tuacks Certi cati the all given to presen committee rora member avenall was teemindously Successful event thankful oautment the al lanaa nent conducting th exceptiona even Alic omas PRINCIPAL St Paul Institute of Professional Studies INDORE

Japr # LEARNING OUTCOMES: 1) The participants gets to leaven how the susearch is conducted and gain the insights into the methodologies used. 2.) For the ather students, it way a . informative event as they acquired knowledge. Alors Thomas PRINCIPAL St Paul Institute of Professional Studies INDORE



# ST. PAUL INSTITUTE OF PROFESSIONAL STUDIES, INDORE **Research and Journal Committee**

"Research Workshop Module-5"

Date: 11<sup>th</sup> - 12<sup>th</sup> January 2024 Time: 12:30 PM Venue: Room No 110

#### **Objectives:**

1) Teach students to synthesize information from various sources and integrate it into a coherent narrative.

2) Help students develop their skills to interpret and analyze data accurately.

## Flow of the Programme

Prayer

Welcome and Introduction

Session by the Resource Persons Day 1 -

Day 2 -

5

-1

: Ms. Abel Babu George (BBA I, A)

: Mr. Kavyansh Gupta (B.Com. I, B)

: Dr. Anubhuti Sharma Associate Professor : Dr. Ravi Vyas Associate Professor

: Ms. Srishti Parmar (BBA I, A)

Vote of Thanks Comparing by: Ms. Nikita Soni (BBA I-B)

Dr. Ravi Vyas Comm Com