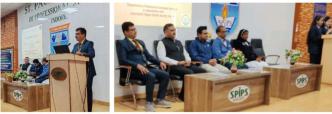

# ST. PAUL INSTITUTE OF PROFESSIONAL STUDIES, INDO Research and Journal Committee

"Research Workshop for Faculties"

Day/Date: Friday, 11<sup>th</sup> August 2023 Venue: Room No 104

**Time:** 2:10 PM to 03:10 PM