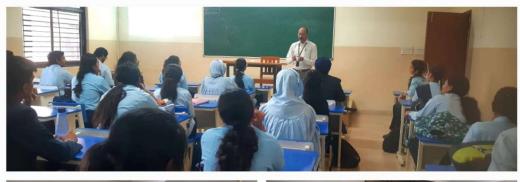

## Research Methodology Workshop

Date: 11<sup>th</sup> September, 2023 Time: 1:30 p.m. Venue: AV Room

#### Flow of Programme

| 1. | Prayer:                         | Ms. Fatema Bhandari (B.Com. Hons. I <sub>Year)</sub> |
|----|---------------------------------|------------------------------------------------------|
| 2. | Welcome and Introduction:       | Dr. Anubhuti Sharma                                  |
| 3. | Address by the Resource Person: | Dr. Ravi Vyas                                        |
| 4. | Vote of Thanks:                 | Mr. Krish Ahuja                                      |

### Beginner's Module (A) Venue: Seminar Hall

- Day 1: 11/09/2023 Time: 1:30 2:30 PM Resource Person Dr. Ravi Vyas
- Day 2: 12/09/2023 Time: 1:30 2:30 PM Resource Person Dr. Anubhuti Sharma

Committee Converer Committee Convenor