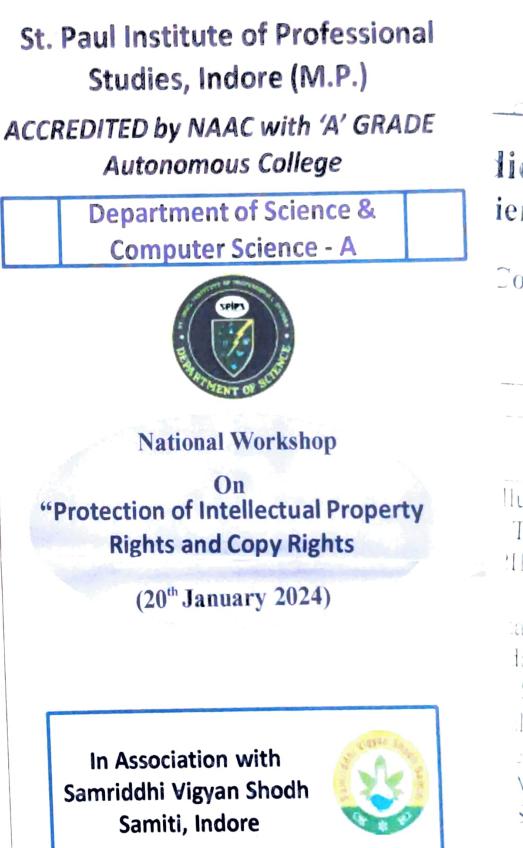

gnitaries Comparing: -Inaugural Session : Ms. Shivangi Saxena and Ms. Shephali Patel Session 1 : Ms. Tisha Mamtani Session II : Ms. Elin Kullu & Muskan Raiput Sr. Alice T Dr. Sr. Alice Thomas Convener Committee Convenor

St. Paul Institute of Professional Studies

## le College

10, St. Paul Institute of (SPIPS), Indore An is a Self financed Christian proved as such by the The Institute is NAAC 'A' hstitute is named after the and Missionary, St. Paul, the power of the Word and and unify the whole and managed by Catholic Along with academic les to uphold and impart ues to its students. SPIPS is an environment which will carefully nurture their skills eir capabilities shine forth in SPIPS with its motto "Let to form global citizens with efficiency, character and take our world and nation





Payment Mode Pay Online on this number 9669401970 OR

Registration can be done by paying CASH at Registration DESK cloin to soland

I

n







| St. Paul Institute of Professional Studies, Indore<br>Department of Science & Computer Science-A<br>National Workshop<br>"Protection of Intellectual Property Rights and Copy Rights"<br>20 <sup>th</sup> January 2024 |                                                                                                        |                                                                                                                                                                                                                                 |  |  |
|-------------------------------------------------------------------------------------------------