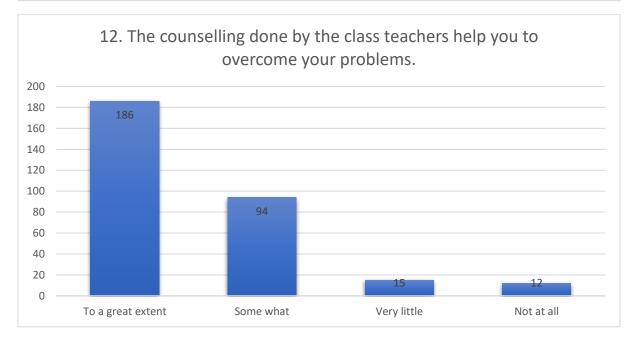

| Reasonably | Always fair      | Occasionally/Son | netime Neutral        | 50-75%    | Neutral             |
|------------|------------------|------------------|-----------------------|-----------|---------------------|
| Fully      | Always fair      | Every time       | Strongly agree        |           | 100% Strongly agree |
| Unable to  | Always fair      | Rarely           | Agree                 | 50-75%    | Agree               |
| Unable to  | Always fair      | Rarely           | Agree                 | Below 50% | Disagree            |
| Reasonably | Sometimes unfair | Every time       | Agree                 | 50-75%    | Agree               |
| Unable to  | Usually fair     | Occasionally/Son | netime Agree          | Below 50% | Neutral             |
| Partially  | Usually fair     | Occasionally/Son | netime Agree          | 50-75%    | Neutral             |
| Reasonably | Usually fair     | Occasionally/Son | netime Strongly agree |           | 100% Agree          |
| Partially  | Usually fair     | Occasionally/Son | netime Agree          | 75 -100%  | Neutral             |
| Fully      | Usually fair     | Every time       | Strongly agree        | 75 -100%  | Strongly agree      |
| Reasonably | Usually fair     | Occasionally/Son |                       | 75 -100%  | Agree               |
| Partially  | Usually fair     | Occasionally/Son | netime Agree          | 50-75%    | Agree               |
| Fully      | Usually fair     | Every time       | Agree                 | 75 -100%  | Agree               |
| Partially  | Usually fair     | Occasionally/Son | netime Strongly agree |           | 100% Agree          |
| Fully      | Always fair      | Every time       | Strongly agree        |           | 100% Strongly agree |
| Fully      | Always fair      | Every time       | Strongly agree        |           | 100% Strongly agree |
| Fully      | Usually fair     | Every time       | Strongly agree        |           | 100% Strongly agree |
| Fully      | Sometimes unfair | Every time       | Strongly agree        |           | 100% Agree          |
| Reasonably | Always fair      | Every time       | Strongly agree        |           | 100% Strongly agree |
| Unable to  | Usually fair     | Occasionally/Son |                       | Below 50% | Strongly agree      |
| Reasonably | Usually fair     | Occasionally/Son |                       | 50-75%    | Agree               |
| Reasonably | Always fair      | Every time       | Strongly agree        | 50-75%    | Neutral             |
| Fully      | Always fair      | Every time       | Strongly agree        |           | 100% Strongly agree |
| Fully      | Always fair      | Every time       | Strongly agree        |           | 100% Strongly agree |
| Fully      | Always fair      | Every time       | Strongly agree        |           | 100% Strongly agree |
| Partially  | Usually fair     | Every time       | Strongly agree        | 75 -100%  | Agree               |
| Fully      | Always fair      | Every time       | Strongly agree        |           | 100% Strongly agree |
| Reasonably | Always fair      | Every time       | Strongly agree        |           | 100% Agree          |
| Unable to  | Always fair      | Every time       | Strongly agree        |           | 100% Agree          |
| Fully      | Always fair      | Every time       | Strongly agree        |           | 100% Strongly agree |
| Reasonably | Always fair      | Every time       | Strongly agree        | 75 -100%  | Strongly agree      |
| Reasonably | Usually fair     | Every time       | Agree                 | 75 -100%  | Agree               |
| Reasonably | Usually fair     | Occasionally/Son | netime Agree          | 50-75%    | Agree               |
| Fully      | Always fair      | Every time       | Strongly agree        | 75 -100%  | Strongly agree      |
| Fully      | Always fair      | Every time       | Strongly agree        | 75 -100%  | Agree               |
| Fully      | Always fair      | Every time       | Strongly agree        | 75 -100%  | Strongly agree      |
| Partially  | Unfair           | Occasionally/Son | netime Neutral        | 75 -100%  | Agree               |
| Reasonably | Sometimes unfair | Occasionally/Son | netime Agree          | 75 -100%  | Neutral             |
| Fully      | Usually fair     | Every time       | Strongly agree        |           | 100% Neutral        |
| Fully      | Always fair      | Every time       | Strongly agree        |           | 100% Strongly agree |
|            |                  |                  |                       |           |                     |

| Fully      | Always fair      | Every time        | Strongly agree       |           | 100% Strongly agree |
|------------|------------------|-------------------|----------------------|-----------|---------------------|
| Partially  | Usually fair     | Every time        | Agree                | 75 -100%  | Agree               |
| Partially  | Sometimes unfair | Rarely            | Neutral              | 50-75%    | Neutral             |
| Fully      | Always fair      | Every time        | Strongly agree       | 75 -100%  | Strongly agree      |
| Reasonably | Usually fair     | Every time        | Agree                | 75 -100%  | Agree               |
| Reasonably | Always fair      | Every time        | Agree                | 50-75%    | Agree               |
| Reasonably | Always fair      | Occasionally/Some | etime Strongly agree | 50-75%    | Neutral             |
| Reasonably | Usually fair     | Every time        | Strongly agree       |           | 100% Agree          |
| Reasonably | Always fair      | Every time        | Strongly agree       | 50-75%    | Agree               |
| Partially  | Usually fair     | Occasionally/Some | etime Agree          | 50-75%    | Strongly agree      |
| Fully      | Always fair      | Every time        | Strongly agree       |           | 100% Agree          |
| Fully      | Always fair      | Every time        | Agree                | 75 -100%  | Strongly agree      |
| Fully      | Usually fair     | Every time        | Agree                |           | 100% Agree          |
| Partially  | Always fair      | Every time        | Strongly agree       |           | 100% Strongly agree |
| Partially  | Usually fair     | Every time        | Strongly agree       | 75 -100%  | Neutral             |
| Reasonably | Usually fair     | Every time        | Agree                | 50-75%    | Agree               |
| Fully      | Usually fair     | Every time        | Strongly agree       | 75 -100%  | Agree               |
| Fully      | Always fair      | Every time        | Strongly agree       | 75 -100%  | Neutral             |
| Fully      | Always fair      | Every time        | Agree                | 75 -100%  | Agree               |
| Reasonably | Always fair      | Every time        | Agree                | 75 -100%  | Agree               |
| Reasonably | Always fair      | Every time        | Strongly agree       |           | 100% Agree          |
| Fully      | Always fair      | Every time        | Strongly agree       |           | 100% Strongly agree |
| Fully      | Always fair      | Every time        | Agree                | 75 -100%  | Agree               |
| Partially  | Usually fair     | Every time        | Strongly agree       | 50-75%    | Agree               |
| Partially  | Usually fair     | Every time        | Strongly agree       | 75 -100%  | Strongly agree      |
| Fully      | Usually fair     | Occasionally/Some | etime Agree          | 50-75%    | Agree               |
| Fully      | Always fair      | Every time        | Strongly agree       |           | 100% Strongly agree |
| Reasonably | Usually fair     | Every time        | Strongly agree       | 75 -100%  | Strongly agree      |
| Unable to  | Usually fair     | Every time        | Neutral              |           | 100% Strongly agree |
| Fully      | Usually fair     | Every time        | Strongly agree       | 75 -100%  | Agree               |
| Reasonably | Always fair      | Every time        | Agree                |           | 100% Agree          |
| Fully      | Always fair      | Every time        | Strongly agree       |           | 100% Strongly agree |
| Reasonably | Sometimes unfair | Every time        | Agree                | Below 50% | Agree               |
| Unable to  | Sometimes unfair | Occasionally/Some | etime Strongly agree | Below 50% | Neutral             |
| Fully      | Always fair      | Every time        | Agree                | 75 -100%  | Agree               |
| Fully      | Always fair      | Every time        | Strongly agree       | 75 -100%  | Agree               |
| Fully      | Always fair      | Every time        | Agree                | 75 -100%  | Strongly agree      |
| Partially  | Usually fair     | Every time        | Strongly agree       | Below 50% | Agree               |
| Fully      | Always fair      | Every time        | Strongly agree       | 75 -100%  | Strongly agree      |
| Fully      | Always fair      | Every time        | Agree                | 75 -100%  | Agree               |

| Reasonably | Always fair      | Every time        | Strongly agree       | 75 -100%  | Strongly agree      |
|------------|------------------|-------------------|----------------------|-----------|---------------------|
| Reasonably | Always fair      | Every time        | Agree                | 75 -100%  | Agree               |
| Partially  | Always fair      | Every time        | Strongly agree       |           | 100% Strongly agree |
| Fully      | Always fair      | Every time        | Strongly agree       |           | 100% Strongly agree |
| Fully      | Always fair      | Every time        | Strongly agree       |           | 100% Strongly agree |
| Reasonably | Usually fair     | Every time        | Agree                |           | 100% Agree          |
| Reasonably | Always fair      | Occasionally/Some | etime Agree          | 50-75%    | Agree               |
| Fully      | Always fair      | Every time        | Strongly agree       |           | 100% Agree          |
| Fully      | Always fair      | Every time        | Strongly agree       |           | 100% Strongly agree |
| Partially  | Usually fair     | Every time        | Strongly agree       | 75 -100%  | Strongly agree      |
| Fully      | Always fair      | Every time        | Agree                |           | 100% Strongly agree |
| Partially  | Usually fair     | Every time        | Agree                | 50-75%    | Agree               |
| Fully      | Always fair      | Occasionally/Some | •                    | 75 -100%  | Agree               |
| Fully      | Always fair      | Every time        | Agree                |           | 100% Strongly agree |
| Fully      | Always fair      | Every time        | Strongly agree       | 75 -100%  | Strongly agree      |
| Reasonably | Always fair      | Every time        | Strongly agree       | 75 -100%  | Agree               |
| Partially  | Usually fair     |                   | etime Strongly agree |           | 100% Agree          |
| Reasonably | Usually fair     | Every time        | Agree                | 50-75%    | Neutral             |
| Partially  | Usually fair     | Occasionally/Some | 5                    | 50-75%    | Neutral             |
| Fully      | Always fair      | Every time        | Strongly agree       |           | 100% Strongly agree |
| Fully      | Always fair      | Occasionally/Some | 0, 0                 | 75 -100%  | Agree               |
| Fully      | Usually fair     | Every time        | Strongly agree       | 75 -100%  | Agree               |
| Reasonably | Usually fair     | Occasionally/Some |                      | 75 -100%  | Agree               |
| Reasonably | Always fair      | Every time        | Strongly agree       | 75 -100%  | Strongly agree      |
| Unable to  | Usually fair     |                   | etime Strongly agree | Below 50% | Neutral             |
| Fully      | Always fair      | Occasionally/Some |                      | 75 -100%  | Agree               |
| Fully      | Always fair      | Every time        | Strongly agree       |           | 100% Agree          |
| Reasonably | Usually fair     | -                 | etime Strongly agree | 75 -100%  | Agree               |
| Fully      | Always fair      | Every time        | Strongly agree       | 50-75%    | Agree               |
| Fully      | Always fair      | Every time        | Strongly agree       | 75 -100%  | Strongly agree      |
| Unable to  | Sometimes unfair | Never             | Neutral              | Below 50% | Neutral             |
| Reasonably | Unfair           | Occasionally/Some | etime Agree          | 75 -100%  | Strongly agree      |
| Fully      | Always fair      | Every time        | Strongly agree       |           | 100% Strongly agree |
| Fully      | Always fair      | Occasionally/Some |                      | 50-75%    | Strongly agree      |
| Reasonably | Always fair      | Every time        | Agree                | 75 -100%  | Agree               |
| Reasonably | Always fair      | Every time        | Agree                | 75 -100%  | Agree               |
| Partially  | Usually fair     | Every time        | Agree                |           | 100% Strongly agree |
| Fully      | Always fair      | Every time        | Strongly agree       |           | 100% Strongly agree |
| Fully      | Always fair      | Every time        | Agree                |           | 100% Strongly agree |
| Reasonably | Always fair      | Every time        | Agree                | 75 -100%  | Strongly agree      |

| Fully      | Usually fair     | Every time       | Strongly agree       | 75 -100%  | Strongly agree      |
|------------|------------------|------------------|----------------------|-----------|---------------------|
| Fully      | Always fair      | Every time       | Strongly agree       |           | 100% Strongly agree |
| Partially  | Always fair      | Every time       | Strongly agree       | 75 -100%  | Strongly agree      |
| Reasonably | Always fair      | Every time       | Strongly agree       | 75 -100%  | Strongly agree      |
| Fully      | Always fair      | Every time       | Strongly agree       |           | 100% Strongly agree |
| Reasonably | Usually fair     | Every time       | Strongly agree       | 75 -100%  | Agree               |
| Reasonably | Always fair      | Every time       | Strongly agree       | 75 -100%  | Agree               |
| Fully      | Usually fair     | Occasionally/Som | etime Strongly agree | 75 -100%  | Agree               |
| Fully      | Always fair      | Every time       | Agree                |           | 100% Strongly agree |
| Reasonably | Always fair      | Occasionally/Som | etime Strongly agree | 50-75%    | Agree               |
| Fully      | Always fair      | Every time       | Strongly agree       | 75 -100%  | Agree               |
| Reasonably | Sometimes unfair | Occasionally/Som | etime Strongly agree | 50-75%    | Neutral             |
| Fully      | Always fair      | Every time       | Strongly agree       |           | 100% Strongly agree |
| Fully      | Always fair      | Every time       | Strongly agree       |           | 100% Strongly agree |
| Reasonably | Usually fair     | Every time       | Agree                | 75 -100%  | Neutral             |
| Fully      | Always fair      | Rarely           | Strongly agree       | 50-75%    | Disagree            |
| Fully      | Always fair      | Every time       | Strongly agree       |           | 100% Strongly agree |
| Reasonably | Usually fair     | Occasionally/Som |                      | 50-75%    | Agree               |
| Reasonably | Usually fair     | Occasionally/Som |                      | 50-75%    | Agree               |
| Fully      | Usually fair     | Every time       | Strongly agree       | 75 -100%  | Agree               |
| Fully      | Always fair      | Every time       | Strongly agree       |           | 100% Agree          |
| Fully      | Always fair      | Every time       | Strongly agree       |           | 100% Strongly agree |
| Fully      | Always fair      | Every time       | Strongly agree       |           | 100% Strongly agree |
| Fully      | Always fair      | Every time       | Strongly agree       | 50-75%    | Strongly agree      |
| Fully      | Always fair      | Every time       | Agree                | 75 -100%  | Agree               |
| Reasonably | Always fair      | Occasionally/Som | 5                    | 75 -100%  | Agree               |
| Reasonably | Always fair      |                  | etime Strongly agree | Below 50% | Agree               |
| Fully      | Always fair      | Every time       | Strongly agree       | 75 -100%  | Strongly agree      |
| Fully      | Always fair      | Every time       | Strongly agree       | 10 10070  | 100% Strongly agree |
| Fully      | Always fair      | Every time       | Strongly agree       |           | 100% Strongly agree |
| Reasonably | Always fair      | Every time       | Strongly agree       | 75 -100%  | Agree               |
| Fully      | Usually fair     | Every time       | Agree                | 75 -100%  | Agree               |
| Reasonably | Always fair      | Every time       | Strongly agree       | 10 10070  | 100% Strongly agree |
| Fully      | Usually fair     | Every time       | Agree                |           | 100% Agree          |
| Reasonably | Sometimes unfair | Every time       | Agree                | 50-75%    | Agree               |
| Fully      | Always fair      | Every time       | Strongly agree       | 00 / 0 /0 | 100% Strongly agree |
| Fully      | Always fair      | Every time       | Strongly agree       | Below 50% | Agree               |
| Fully      | Always fair      | Every time       | Agree                | 75 -100%  | Strongly agree      |
| Fully      | Always fair      | Every time       | Agree                | 75 -100%  | Agree               |
| Fully      | Always fair      | Every time       | -                    | 15-100%   | 100% Strongly agree |
| Fully      | Always Iall      |                  | Strongly agree       |           | Subligity agree     |

| Reasonably | Always fair      | Occasionally/Sor | netime Strongly agree |           | 100% Neutral        |
|------------|------------------|------------------|-----------------------|-----------|---------------------|
| Fully      | Always fair      | Every time       | Strongly agree        |           | 100% Strongly agree |
| Fully      | Always fair      | Every time       | Strongly agree        |           | 100% Strongly agree |
| Reasonably | Always fair      | Occasionally/Sor | netime Strongly agree |           | 100% Strongly agree |
| Reasonably | Always fair      | Rarely           | Neutral               |           | 100% Neutral        |
| Fully      | Always fair      | Every time       | Strongly agree        |           | 100% Strongly agree |
| Reasonably | Usually fair     | Occasionally/Sor | ••••                  | 50-75%    | Disagree            |
| Fully      | Always fair      | Every time       | Strongly agree        | 75 -100%  | Agree               |
| Reasonably | Always fair      | Every time       | Strongly agree        |           | 100% Strongly agree |
| Fully      | Always fair      | 2                | netime Strongly agree | 75 -100%  | Agree               |
| Fully      | Always fair      | Every time       | Strongly agree        |           | 100% Strongly agree |
| Fully      | Always fair      | Every time       | Strongly agree        |           | 100% Strongly agree |
| Reasonably | Usually fair     | Every time       | Strongly agree        | 50-75%    | Strongly agree      |
| Fully      | Always fair      | Every time       | Strongly agree        |           | 100% Strongly agree |
| Partially  | Usually fair     | Every time       | Agree                 | 50-75%    | Agree               |
| Fully      | Always fair      | Every time       | Strongly agree        |           | 100% Strongly agree |
| Reasonably | Always fair      |                  | netime Strongly agree | 75 -100%  | Strongly agree      |
| Fully      | Usually fair     | Every time       | Strongly agree        | 75 -100%  | Strongly agree      |
| Fully      | Always fair      | Every time       | Strongly agree        | 75 -100%  | Strongly agree      |
| Fully      | Always fair      | Every time       | Strongly agree        | 75 -100%  | Strongly agree      |
| Unable to  | Sometimes unfair | Occasionally/Sor |                       | Below 50% | Strongly agree      |
| Fully      | Always fair      |                  | netime Strongly agree | 75 -100%  | Agree               |
| Unable to  | Sometimes unfair | Rarely           | Agree                 | 75 -100%  | Agree               |
| Reasonably | Always fair      | Occasionally/Sor | netime Agree          |           | 100% Agree          |
| Fully      | Always fair      | Every time       | Strongly agree        |           | 100% Strongly agree |
| Unable to  | Always fair      | Rarely           | Strongly agree        | Below 50% | Agree               |
| Unable to  | Usually fair     | Every time       | Agree                 | 50-75%    | Neutral             |
| Reasonably | Always fair      | Every time       | Strongly agree        | 75 -100%  | Agree               |
| Fully      | Always fair      | Every time       | Strongly agree        | 75 -100%  | Strongly agree      |
| Reasonably | Always fair      | Occasionally/Sor |                       | 75 -100%  | Neutral             |
| Reasonably | Always fair      | Occasionally/Sor | netime Agree          |           | 100% Strongly agree |
| Fully      | Always fair      | Every time       | Strongly agree        |           | 100% Strongly agree |
| Reasonably | Usually fair     | Every time       | Strongly agree        | 75 -100%  | Agree               |
| Fully      | Usually fair     | Every time       | Agree                 | 75 -100%  | Agree               |
| Partially  | Unfair           | Every time       | Neutral               | Below 50% | Disagree            |
| Reasonably | Always fair      | Every time       | Strongly agree        | 50-75%    | Neutral             |
| Fully      | Always fair      | Every time       | Strongly agree        |           | 100% Strongly agree |
| Partially  | Always fair      | Every time       | Agree                 |           | 100% Strongly agree |
| Fully      | Usually fair     | Every time       | Agree                 |           | 100% Agree          |
| Reasonably | Always fair      | Every time       | Agree                 | 75 -100%  | Neutral             |
| -          | -                | -                | -                     |           |                     |