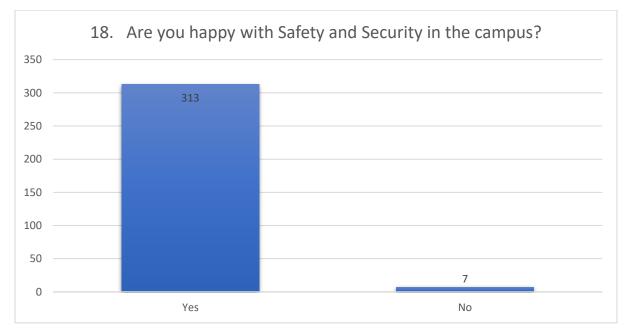

a great extent | Yes | Yes | Five stars  |
| To a great extent | Yes | Yes | Five stars  |
| To a great extent | Yes | Yes | Five stars  |
| To a great extent | Yes | Yes | Three stars |
| Not at all        | No  | No  | Two stars   |
| To a great extent | Yes | Yes | Three stars |
| To a great extent | Yes | Yes | Seven stars |
| Some what         | Yes | Yes | Three stars |
|                   |     |     |             |

| Some what         | Yes | Yes | Five stars  |
|-------------------|-----|-----|-------------|
| To a great extent | Yes | Yes | Five stars  |
| To a great extent | Yes | Yes | Three stars |
| To a great extent | Yes | Yes | Five stars  |
| To a great extent | Yes | Yes | Three stars |
| To a great extent | Yes | Yes | Seven stars |