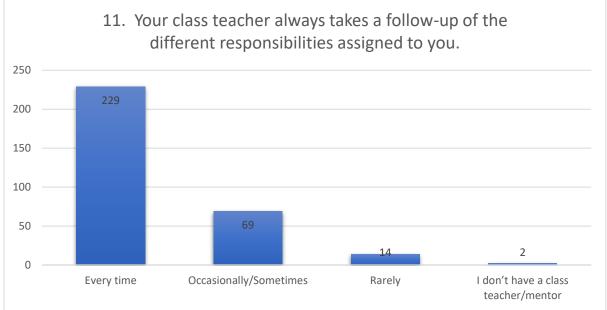

| Reasonably | Always fair      | Occasionally/Son | netime Neutral        | 50-75%    | Neutral             |
|------------|------------------|------------------|-----------------------|-----------|---------------------|
| Fully      | Always fair      | Every time       | Strongly agree        |           | 100% Strongly agree |
| Unable to  | Always fair      | Rarely           | Agree                 | 50-75%    | Agree               |
| Unable to  | Always fair      | Rarely           | Agree                 | Below 50% | Disagree            |
| Reasonably | Sometimes unfair | Every time       | Agree                 | 50-75%    | Agree               |
| Unable to  | Usually fair     | Occasionally/Son | netime Agree          | Below 50% | Neutral             |
| Partially  | Usually fair     | Occasionally/Son | netime Agree          | 50-75%    | Neutral             |
| Reasonably | Usually fair     | Occasionally/Son | netime Strongly agree |           | 100% Agree          |
| Partially  | Usually fair     | Occasionally/Son | netime Agree          | 75 -100%  | Neutral             |
| Fully      | Usually fair     | Every time       | Strongly agree        | 75 -100%  | Strongly agree      |
| Reasonably | Usually fair     | Occasionally/Son |                       | 75 -100%  | Agree               |
| Partially  | Usually fair     | Occasionally/Son | netime Agree          | 50-75%    | Agree               |
| Fully      | Usually fair     | Every time       | Agree                 | 75 -100%  | Agree               |
| Partially  | Usually fair     | Occasionally/Son | netime Strongly agree |           | 100% Agree          |
| Fully      | Always fair      | Every time       | Strongly agree        |           | 100% Strongly agree |
| Fully      | Always fair      | Every time       | Strongly agree        |           | 100% Strongly agree |
| Fully      | Usually fair     | Every time       | Strongly agree        |           | 100% Strongly agree |
| Fully      | Sometimes unfair | Every time       | Strongly agree        |           | 100% Agree          |
| Reasonably | Always fair      | Every time       | Strongly agree        |           | 100% Strongly agree |
| Unable to  | Usually fair     | Occasionally/Son |                       | Below 50% | Strongly agree      |
| Reasonably | Usually fair     | Occasionally/Son |                       | 50-75%    | Agree               |
| Reasonably | Always fair      | Every time       | Strongly agree        | 50-75%    | Neutral             |
| Fully      | Always fair      | Every time       | Strongly agree        |           | 100% Strongly agree |
| Fully      | Always fair      | Every time       | Strongly agree        |           | 100% Strongly agree |
| Fully      | Always fair      | Every time       | Strongly agree        |           | 100% Strongly agree |
| Partially  | Usually fair     | Every time       | Strongly agree        | 75 -100%  | Agree               |
| Fully      | Always fair      | Every time       | Strongly agree        |           | 100% Strongly agree |
| Reasonably | Always fair      | Every time       | Strongly agree        |           | 100% Agree          |
| Unable to  | Always fair      | Every time       | Strongly agree        |           | 100% Agree          |
| Fully      | Always fair      | Every time       | Strongly agree        |           | 100% Strongly agree |
| Reasonably | Always fair      | Every time       | Strongly agree        | 75 -100%  | Strongly agree      |
| Reasonably | Usually fair     | Every time       | Agree                 | 75 -100%  | Agree               |
| Reasonably | Usually fair     | Occasionally/Son | netime Agree          | 50-75%    | Agree               |
| Fully      | Always fair      | Every time       | Strongly agree        | 75 -100%  | Strongly agree      |
| Fully      | Always fair      | Every time       | Strongly agree        | 75 -100%  | Agree               |
| Fully      | Always fair      | Every time       | Strongly agree        | 75 -100%  | Strongly agree      |
| Partially  | Unfair           | Occasionally/Son | netime Neutral        | 75 -100%  | Agree               |
| Reasonably | Sometimes unfair | Occasionally/Son | netime Agree          | 75 -100%  | Neutral             |
| Fully      | Usually fair     | Every time       | Strongly agree        |           | 100% Neutral        |
| Fully      | Always fair      | Every time       | Strongly agree        |           | 100% Strongly agree |
|            |                  |                  |                       |           |                     |

| Fully      | Always fair      | Every time        | Strongly agree       |           | 100% Strongly agree |
|------------|------------------|-------------------|----------------------|-----------|---------------------|
| Partially  | Usually fair     | Every time        | Agree                | 75 -100%  | Agree               |
| Partially  | Sometimes unfair | Rarely            | Neutral              | 50-75%    | Neutral             |
| Fully      | Always fair      | Every time        | Strongly agree       | 75 -100%  | Strongly agree      |
| Reasonably | Usually fair     | Every time        | Agree                | 75 -100%  | Agree               |
| Reasonably | Always fair      | Every time        | Agree                | 50-75%    | Agree               |
| Reasonably | Always fair      | Occasionally/Some | etime Strongly agree | 50-75%    | Neutral             |
| Reasonably | Usually fair     | Every time        | Strongly agree       |           | 100% Agree          |
| Reasonably | Always fair      | Every time        | Strongly agree       | 50-75%    | Agree               |
| Partially  | Usually fair     | Occasionally/Some | etime Agree          | 50-75%    | Strongly agree      |
| Fully      | Always fair      | Every time        | Strongly agree       |           | 100% Agree          |
| Fully      | Always fair      | Every time        | Agree                | 75 -100%  | Strongly agree      |
| Fully      | Usually fair     | Every time        | Agree                |           | 100% Agree          |
| Partially  | Always fair      | Every time        | Strongly agree       |           | 100% Strongly agree |
| Partially  | Usually fair     | Every time        | Strongly agree       | 75 -100%  | Neutral             |
| Reasonably | Usually fair     | Every time        | Agree                | 50-75%    | Agree               |
| Fully      | Usually fair     | Every time        | Strongly agree       | 75 -100%  | Agree               |
| Fully      | Always fair      | Every time        | Strongly agree       | 75 -100%  | Neutral             |
| Fully      | Always fair      | Every time        | Agree                | 75 -100%  | Agree               |
| Reasonably | Always fair      | Every time        | Agree                | 75 -100%  | Agree               |
| Reasonably | Always fair      | Every time        | Strongly agree       |           | 100% Agree          |
| Fully      | Always fair      | Every time        | Strongly agree       |           | 100% Strongly agree |
| Fully      | Always fair      | Every time        | Agree                | 75 -100%  | Agree               |
| Partially  | Usually fair     | Every time        | Strongly agree       | 50-75%    | Agree               |
| Partially  | Usually fair     | Every time        | Strongly agree       | 75 -100%  | Strongly agree      |
| Fully      | Usually fair     | Occasionally/Some | etime Agree          | 50-75%    | Agree               |
| Fully      | Always fair      | Every time        | Strongly agree       |           | 100% Strongly agree |
| Reasonably | Usually fair     | Every time        | Strongly agree       | 75 -100%  | Strongly agree      |
| Unable to  | Usually fair     | Every time        | Neutral              |           | 100% Strongly agree |
| Fully      | Usually fair     | Every time        | Strongly agree       | 75 -100%  | Agree               |
| Reasonably | Always fair      | Every time        | Agree                |           | 100% Agree          |
| Fully      | Always fair      | Every time        | Strongly agree       |           | 100% Strongly agree |
| Reasonably | Sometimes unfair | Every time        | Agree                | Below 50% | Agree               |
| Unable to  | Sometimes unfair | Occasionally/Some | etime Strongly agree | Below 50% | Neutral             |
| Fully      | Always fair      | Every time        | Agree                | 75 -100%  | Agree               |
| Fully      | Always fair      | Every time        | Strongly agree       | 75 -100%  | Agree               |
| Fully      | Always fair      | Every time        | Agree                | 75 -100%  | Strongly agree      |
| Partially  | Usually fair     | Every time        | Strongly agree       | Below 50% | Agree               |
| Fully      | Always fair      | Every time        | Strongly agree       | 75 -100%  | Strongly agree      |
| Fully      | Always fair      | Every time        | Agree                | 75 -100%  | Agree               |

| Reasonably | Always fair      | Every time        | Strongly agree       | 75 -100%  | Strongly agree      |
|------------|------------------|-------------------|----------------------|-----------|---------------------|
| Reasonably | Always fair      | Every time        | Agree                | 75 -100%  | Agree               |
| Partially  | Always fair      | Every time        | Strongly agree       |           | 100% Strongly agree |
| Fully      | Always fair      | Every time        | Strongly agree       |           | 100% Strongly agree |
| Fully      | Always fair      | Every time        | Strongly agree       |           | 100% Strongly agree |
| Reasonably | Usually fair     | Every time        | Agree                |           | 100% Agree          |
| Reasonably | Always fair      | Occasionally/Some | etime Agree          | 50-75%    | Agree               |
| Fully      | Always fair      | Every time        | Strongly agree       |           | 100% Agree          |
| Fully      | Always fair      | Every time        | Strongly agree       |           | 100% Strongly agree |
| Partially  | Usually fair     | Every time        | Strongly agree       | 75 -100%  | Strongly agree      |
| Fully      | Always fair      | Every time        | Agree                |           | 100% Strongly agree |
| Partially  | Usually fair     | Every time        | Agree                | 50-75%    | Agree               |
| Fully      | Always fair      | Occasionally/Some | •                    | 75 -100%  | Agree               |
| Fully      | Always fair      | Every time        | Agree                |           | 100% Strongly agree |
| Fully      | Always fair      | Every time        | Strongly agree       | 75 -100%  | Strongly agree      |
| Reasonably | Always fair      | Every time        | Strongly agree       | 75 -100%  | Agree               |
| Partially  | Usually fair     |                   | etime Strongly agree |           | 100% Agree          |
| Reasonably | Usually fair     | Every time        | Agree                | 50-75%    | Neutral             |
| Partially  | Usually fair     | Occasionally/Some | 5                    | 50-75%    | Neutral             |
| Fully      | Always fair      | Every time        | Strongly agree       |           | 100% Strongly agree |
| Fully      | Always fair      | Occasionally/Some | 0, 0                 | 75 -100%  | Agree               |
| Fully      | Usually fair     | Every time        | Strongly agree       | 75 -100%  | Agree               |
| Reasonably | Usually fair     | Occasionally/Some |                      | 75 -100%  | Agree               |
| Reasonably | Always fair      | Every time        | Strongly agree       | 75 -100%  | Strongly agree      |
| Unable to  | Usually fair     |                   | etime Strongly agree | Below 50% | Neutral             |
| Fully      | Always fair      | Occasionally/Some |                      | 75 -100%  | Agree               |
| Fully      | Always fair      | Every time        | Strongly agree       |           | 100% Agree          |
| Reasonably | Usually fair     | -                 | etime Strongly agree | 75 -100%  | Agree               |
| Fully      | Always fair      | Every time        | Strongly agree       | 50-75%    | Agree               |
| Fully      | Always fair      | Every time        | Strongly agree       | 75 -100%  | Strongly agree      |
| Unable to  | Sometimes unfair | Never             | Neutral              | Below 50% | Neutral             |
| Reasonably | Unfair           | Occasionally/Some | etime Agree          | 75 -100%  | Strongly agree      |
| Fully      | Always fair      | Every time        | Strongly agree       |           | 100% Strongly agree |
| Fully      | Always fair      | Occasionally/Some |                      | 50-75%    | Strongly agree      |
| Reasonably | Always fair      | Every time        | Agree                | 75 -100%  | Agree               |
| Reasonably | Always fair      | Every time        | Agree                | 75 -100%  | Agree               |
| Partially  | Usually fair     | Every time        | Agree                |           | 100% Strongly agree |
| Fully      | Always fair      | Every time        | Strongly agree       |           | 100% Strongly agree |
| Fully      | Always fair      | Every time        | Agree                |           | 100% Strongly agree |
| Reasonably | Always fair      | Every time        | Agree                | 75 -100%  | Strongly agree      |

| Fully      | Usually fair     | Every time       | Strongly agree       | 75 -100%  | Strongly agree      |
|------------|------------------|------------------|----------------------|-----------|---------------------|
| Fully      | Always fair      | Every time       | Strongly agree       |           | 100% Strongly agree |
| Partially  | Always fair      | Every time       | Strongly agree       | 75 -100%  | Strongly agree      |
| Reasonably | Always fair      | Every time       | Strongly agree       | 75 -100%  | Strongly agree      |
| Fully      | Always fair      | Every time       | Strongly agree       |           | 100% Strongly agree |
| Reasonably | Usually fair     | Every time       | Strongly agree       | 75 -100%  | Agree               |
| Reasonably | Always fair      | Every time       | Strongly agree       | 75 -100%  | Agree               |
| Fully      | Usually fair     | Occasionally/Som | etime Strongly agree | 75 -100%  | Agree               |
| Fully      | Always fair      | Every time       | Agree                |           | 100% Strongly agree |
| Reasonably | Always fair      | Occasionally/Som | etime Strongly agree | 50-75%    | Agree               |
| Fully      | Always fair      | Every time       | Strongly agree       | 75 -100%  | Agree               |
| Reasonably | Sometimes unfair | Occasionally/Som | etime Strongly agree | 50-75%    | Neutral             |
| Fully      | Always fair      | Every time       | Strongly agree       |           | 100% Strongly agree |
| Fully      | Always fair      | Every time       | Strongly agree       |           | 100% Strongly agree |
| Reasonably | Usually fair     | Every time       | Agree                | 75 -100%  | Neutral             |
| Fully      | Always fair      | Rarely           | Strongly agree       | 50-75%    | Disagree            |
| Fully      | Always fair      | Every time       | Strongly agree       |           | 100% Strongly agree |
| Reasonably | Usually fair     | Occasionally/Som |                      | 50-75%    | Agree               |
| Reasonably | Usually fair     | Occasionally/Som |                      | 50-75%    | Agree               |
| Fully      | Usually fair     | Every time       | Strongly agree       | 75 -100%  | Agree               |
| Fully      | Always fair      | Every time       | Strongly agree       |           | 100% Agree          |
| Fully      | Always fair      | Every time       | Strongly agree       |           | 100% Strongly agree |
| Fully      | Always fair      | Every time       | Strongly agree       |           | 100% Strongly agree |
| Fully      | Always fair      | Every time       | Strongly agree       | 50-75%    | Strongly agree      |
| Fully      | Always fair      | Every time       | Agree                | 75 -100%  | Agree               |
| Reasonably | Always fair      | Occasionally/Som | 5                    | 75 -100%  | Agree               |
| Reasonably | Always fair      |                  | etime Strongly agree | Below 50% | Agree               |
| Fully      | Always fair      | Every time       | Strongly agree       | 75 -100%  | Strongly agree      |
| Fully      | Always fair      | Every time       | Strongly agree       | 10 10070  | 100% Strongly agree |
| Fully      | Always fair      | Every time       | Strongly agree       |           | 100% Strongly agree |
| Reasonably | Always fair      | Every time       | Strongly agree       | 75 -100%  | Agree               |
| Fully      | Usually fair     | Every time       | Agree                | 75 -100%  | Agree               |
| Reasonably | Always fair      | Every time       | Strongly agree       | 10 10070  | 100% Strongly agree |
| Fully      | Usually fair     | Every time       | Agree                |           | 100% Agree          |
| Reasonably | Sometimes unfair | Every time       | Agree                | 50-75%    | Agree               |
| Fully      | Always fair      | Every time       | Strongly agree       | 00 / 0 /0 | 100% Strongly agree |
| Fully      | Always fair      | Every time       | Strongly agree       | Below 50% | Agree               |
| Fully      | Always fair      | Every time       | Agree                | 75 -100%  | Strongly agree      |
| Fully      | Always fair      | Every time       | Agree                | 75 -100%  | Agree               |
| Fully      | Always fair      | Every time       | -                    | 15-100%   | 100% Strongly agree |
| Fully      | Always Iall      |                  | Strongly agree       |           | Subligity agree     |

| Reasonably | Always fair      | Occasionally/Sor | netime Strongly agree |           | 100% Neutral        |
|------------|------------------|------------------|-----------------------|-----------|---------------------|
| Fully      | Always fair      | Every time       | Strongly agree        |           | 100% Strongly agree |
| Fully      | Always fair      | Every time       | Strongly agree        |           | 100% Strongly agree |
| Reasonably | Always fair      | Occasionally/Sor | netime Strongly agree |           | 100% Strongly agree |
| Reasonably | Always fair      | Rarely           | Neutral               |           | 100% Neutral        |
| Fully      | Always fair      | Every time       | Strongly agree        |           | 100% Strongly agree |
| Reasonably | Usually fair     | Occasionally/Sor | ••••                  | 50-75%    | Disagree            |
| Fully      | Always fair      | Every time       | Strongly agree        | 75 -100%  | Agree               |
| Reasonably | Always fair      | Every time       | Strongly agree        |           | 100% Strongly agree |
| Fully      | Always fair      | 2                | netime Strongly agree | 75 -100%  | Agree               |
| Fully      | Always fair      | Every time       | Strongly agree        |           | 100% Strongly agree |
| Fully      | Always fair      | Every time       | Strongly agree        |           | 100% Strongly agree |
| Reasonably | Usually fair     | Every time       | Strongly agree        | 50-75%    | Strongly agree      |
| Fully      | Always fair      | Every time       | Strongly agree        |           | 100% Strongly agree |
| Partially  | Usually fair     | Every time       | Agree                 | 50-75%    | Agree               |
| Fully      | Always fair      | Every time       | Strongly agree        |           | 100% Strongly agree |
| Reasonably | Always fair      |                  | netime Strongly agree | 75 -100%  | Strongly agree      |
| Fully      | Usually fair     | Every time       | Strongly agree        | 75 -100%  | Strongly agree      |
| Fully      | Always fair      | Every time       | Strongly agree        | 75 -100%  | Strongly agree      |
| Fully      | Always fair      | Every time       | Strongly agree        | 75 -100%  | Strongly agree      |
| Unable to  | Sometimes unfair | Occasionally/Sor |                       | Below 50% | Strongly agree      |
| Fully      | Always fair      |                  | netime Strongly agree | 75 -100%  | Agree               |
| Unable to  | Sometimes unfair | Rarely           | Agree                 | 75 -100%  | Agree               |
| Reasonably | Always fair      | Occasionally/Sor | netime Agree          |           | 100% Agree          |
| Fully      | Always fair      | Every time       | Strongly agree        |           | 100% Strongly agree |
| Unable to  | Always fair      | Rarely           | Strongly agree        | Below 50% | Agree               |
| Unable to  | Usually fair     | Every time       | Agree                 | 50-75%    | Neutral             |
| Reasonably | Always fair      | Every time       | Strongly agree        | 75 -100%  | Agree               |
| Fully      | Always fair      | Every time       | Strongly agree        | 75 -100%  | Strongly agree      |
| Reasonably | Always fair      | Occasionally/Sor |                       | 75 -100%  | Neutral             |
| Reasonably | Always fair      | Occasionally/Sor | netime Agree          |           | 100% Strongly agree |
| Fully      | Always fair      | Every time       | Strongly agree        |           | 100% Strongly agree |
| Reasonably | Usually fair     | Every time       | Strongly agree        | 75 -100%  | Agree               |
| Fully      | Usually fair     | Every time       | Agree                 | 75 -100%  | Agree               |
| Partially  | Unfair           | Every time       | Neutral               | Below 50% | Disagree            |
| Reasonably | Always fair      | Every time       | Strongly agree        | 50-75%    | Neutral             |
| Fully      | Always fair      | Every time       | Strongly agree        |           | 100% Strongly agree |
| Partially  | Always fair      | Every time       | Agree                 |           | 100% Strongly agree |
| Fully      | Usually fair     | Every time       | Agree                 |           | 100% Agree          |
| Reasonably | Always fair      | Every time       | Agree                 | 75 -100%  | Neutral             |
| -          | -                | -                | -                     |           |                     |