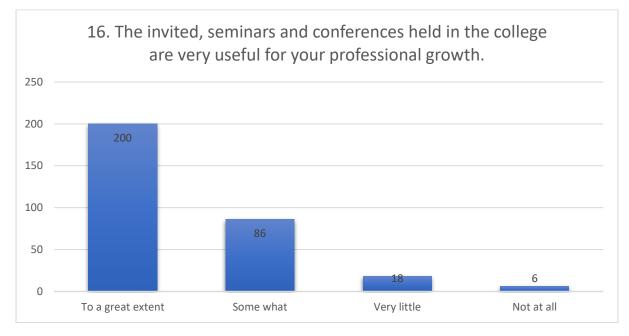

| To a great extent | Yes | Yes | Five stars  |
| To a great extent | Yes | Yes | Five stars  |
| To a great extent | Yes | Yes | Five stars  |
| To a great extent | Yes | Yes | Three stars |
| Not at all        | No  | No  | Two stars   |
| To a great extent | Yes | Yes | Three stars |
| To a great extent | Yes | Yes | Seven stars |
| Some what         | Yes | Yes | Three stars |
|                   |     |     |             |

| Some what         | Yes | Yes | Five stars  |
|-------------------|-----|-----|-------------|
| To a great extent | Yes | Yes | Five stars  |
| To a great extent | Yes | Yes | Three stars |
| To a great extent | Yes | Yes | Five stars  |
| To a great extent | Yes | Yes | Three stars |
| To a great extent | Yes | Yes | Seven stars |