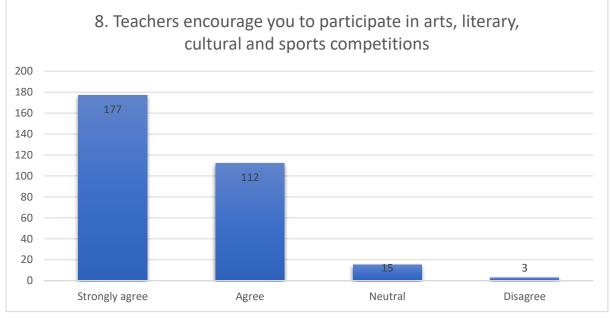

| Reasonably | Always fair      | Occasionally/Son | netime Neutral        | 50-75%    | Neutral             |
|------------|------------------|------------------|-----------------------|-----------|---------------------|
| Fully      | Always fair      | Every time       | Strongly agree        |           | 100% Strongly agree |
| Unable to  | Always fair      | Rarely           | Agree                 | 50-75%    | Agree               |
| Unable to  | Always fair      | Rarely           | Agree                 | Below 50% | Disagree            |
| Reasonably | Sometimes unfair | Every time       | Agree                 | 50-75%    | Agree               |
| Unable to  | Usually fair     | Occasionally/Son | netime Agree          | Below 50% | Neutral             |
| Partially  | Usually fair     | Occasionally/Son | netime Agree          | 50-75%    | Neutral             |
| Reasonably | Usually fair     | Occasionally/Son | netime Strongly agree |           | 100% Agree          |
| Partially  | Usually fair     | Occasionally/Son | netime Agree          | 75 -100%  | Neutral             |
| Fully      | Usually fair     | Every time       | Strongly agree        | 75 -100%  | Strongly agree      |
| Reasonably | Usually fair     | Occasionally/Son |                       | 75 -100%  | Agree               |
| Partially  | Usually fair     | Occasionally/Son | netime Agree          | 50-75%    | Agree               |
| Fully      | Usually fair     | Every time       | Agree                 | 75 -100%  | Agree               |
| Partially  | Usually fair     | Occasionally/Son | netime Strongly agree |           | 100% Agree          |
| Fully      | Always fair      | Every time       | Strongly agree        |           | 100% Strongly agree |
| Fully      | Always fair      | Every time       | Strongly agree        |           | 100% Strongly agree |
| Fully      | Usually fair     | Every time       | Strongly agree        |           | 100% Strongly agree |
| Fully      | Sometimes unfair | Every time       | Strongly agree        |           | 100% Agree          |
| Reasonably | Always fair      | Every time       | Strongly agree        |           | 100% Strongly agree |
| Unable to  | Usually fair     | Occasionally/Son |                       | Below 50% | Strongly agree      |
| Reasonably | Usually fair     | Occasionally/Son |                       | 50-75%    | Agree               |
| Reasonably | Always fair      | Every time       | Strongly agree        | 50-75%    | Neutral             |
| Fully      | Always fair      | Every time       | Strongly agree        |           | 100% Strongly agree |
| Fully      | Always fair      | Every time       | Strongly agree        |           | 100% Strongly agree |
| Fully      | Always fair      | Every time       | Strongly agree        |           | 100% Strongly agree |
| Partially  | Usually fair     | Every time       | Strongly agree        | 75 -100%  | Agree               |
| Fully      | Always fair      | Every time       | Strongly agree        |           | 100% Strongly agree |
| Reasonably | Always fair      | Every time       | Strongly agree        |           | 100% Agree          |
| Unable to  | Always fair      | Every time       | Strongly agree        |           | 100% Agree          |
| Fully      | Always fair      | Every time       | Strongly agree        |           | 100% Strongly agree |
| Reasonably | Always fair      | Every time       | Strongly agree        | 75 -100%  | Strongly agree      |
| Reasonably | Usually fair     | Every time       | Agree                 | 75 -100%  | Agree               |
| Reasonably | Usually fair     | Occasionally/Son | netime Agree          | 50-75%    | Agree               |
| Fully      | Always fair      | Every time       | Strongly agree        | 75 -100%  | Strongly agree      |
| Fully      | Always fair      | Every time       | Strongly agree        | 75 -100%  | Agree               |
| Fully      | Always fair      | Every time       | Strongly agree        | 75 -100%  | Strongly agree      |
| Partially  | Unfair           | Occasionally/Son | netime Neutral        | 75 -100%  | Agree               |
| Reasonably | Sometimes unfair | Occasionally/Son | netime Agree          | 75 -100%  | Neutral             |
| Fully      | Usually fair     | Every time       | Strongly agree        |           | 100% Neutral        |
| Fully      | Always fair      | Every time       | Strongly agree        |           | 100% Strongly agree |
|            |                  |                  |                       |           |                     |

| Fully      | Always fair      | Every time        | Strongly agree       |           | 100% Strongly agree |
|------------|------------------|-------------------|----------------------|-----------|---------------------|
| Partially  | Usually fair     | Every time        | Agree                | 75 -100%  | Agree               |
| Partially  | Sometimes unfair | Rarely            | Neutral              | 50-75%    | Neutral             |
| Fully      | Always fair      | Every time        | Strongly agree       | 75 -100%  | Strongly agree      |
| Reasonably | Usually fair     | Every time        | Agree                | 75 -100%  | Agree               |
| Reasonably | Always fair      | Every time        | Agree                | 50-75%    | Agree               |
| Reasonably | Always fair      | Occasionally/Some | etime Strongly agree | 50-75%    | Neutral             |
| Reasonably | Usually fair     | Every time        | Strongly agree       |           | 100% Agree          |
| Reasonably | Always fair      | Every time        | Strongly agree       | 50-75%    | Agree               |
| Partially  | Usually fair     | Occasionally/Some | etime Agree          | 50-75%    | Strongly agree      |
| Fully      | Always fair      | Every time        | Strongly agree       |           | 100% Agree          |
| Fully      | Always fair      | Every time        | Agree                | 75 -100%  | Strongly agree      |
| Fully      | Usually fair     | Every time        | Agree                |           | 100% Agree          |
| Partially  | Always fair      | Every time        | Strongly agree       |           | 100% Strongly agree |
| Partially  | Usually fair     | Every time        | Strongly agree       | 75 -100%  | Neutral             |
| Reasonably | Usually fair     | Every time        | Agree                | 50-75%    | Agree               |
| Fully      | Usually fair     | Every time        | Strongly agree       | 75 -100%  | Agree               |
| Fully      | Always fair      | Every time        | Strongly agree       | 75 -100%  | Neutral             |
| Fully      | Always fair      | Every time        | Agree                | 75 -100%  | Agree               |
| Reasonably | Always fair      | Every time        | Agree                | 75 -100%  | Agree               |
| Reasonably | Always fair      | Every time        | Strongly agree       |           | 100% Agree          |
| Fully      | Always fair      | Every time        | Strongly agree       |           | 100% Strongly agree |
| Fully      | Always fair      | Every time        | Agree                | 75 -100%  | Agree               |
| Partially  | Usually fair     | Every time        | Strongly agree       | 50-75%    | Agree               |
| Partially  | Usually fair     | Every time        | Strongly agree       | 75 -100%  | Strongly agree      |
| Fully      | Usually fair     | Occasionally/Some | etime Agree          | 50-75%    | Agree               |
| Fully      | Always fair      | Every time        | Strongly agree       |           | 100% Strongly agree |
| Reasonably | Usually fair     | Every time        | Strongly agree       | 75 -100%  | Strongly agree      |
| Unable to  | Usually fair     | Every time        | Neutral              |           | 100% Strongly agree |
| Fully      | Usually fair     | Every time        | Strongly agree       | 75 -100%  | Agree               |
| Reasonably | Always fair      | Every time        | Agree                |           | 100% Agree          |
| Fully      | Always fair      | Every time        | Strongly agree       |           | 100% Strongly agree |
| Reasonably | Sometimes unfair | Every time        | Agree                | Below 50% | Agree               |
| Unable to  | Sometimes unfair | Occasionally/Some | etime Strongly agree | Below 50% | Neutral             |
| Fully      | Always fair      | Every time        | Agree                | 75 -100%  | Agree               |
| Fully      | Always fair      | Every time        | Strongly agree       | 75 -100%  | Agree               |
| Fully      | Always fair      | Every time        | Agree                | 75 -100%  | Strongly agree      |
| Partially  | Usually fair     | Every time        | Strongly agree       | Below 50% | Agree               |
| Fully      | Always fair      | Every time        | Strongly agree       | 75 -100%  | Strongly agree      |
| Fully      | Always fair      | Every time        | Agree                | 75 -100%  | Agree               |

| Reasonably | Always fair      | Every time        | Strongly agree       | 75 -100%  | Strongly agree      |
|------------|------------------|-------------------|----------------------|-----------|---------------------|
| Reasonably | Always fair      | Every time        | Agree                | 75 -100%  | Agree               |
| Partially  | Always fair      | Every time        | Strongly agree       |           | 100% Strongly agree |
| Fully      | Always fair      | Every time        | Strongly agree       |           | 100% Strongly agree |
| Fully      | Always fair      | Every time        | Strongly agree       |           | 100% Strongly agree |
| Reasonably | Usually fair     | Every time        | Agree                |           | 100% Agree          |
| Reasonably | Always fair      | Occasionally/Some | etime Agree          | 50-75%    | Agree               |
| Fully      | Always fair      | Every time        | Strongly agree       |           | 100% Agree          |
| Fully      | Always fair      | Every time        | Strongly agree       |           | 100% Strongly agree |
| Partially  | Usually fair     | Every time        | Strongly agree       | 75 -100%  | Strongly agree      |
| Fully      | Always fair      | Every time        | Agree                |           | 100% Strongly agree |
| Partially  | Usually fair     | Every time        | Agree                | 50-75%    | Agree               |
| Fully      | Always fair      | Occasionally/Some | •                    | 75 -100%  | Agree               |
| Fully      | Always fair      | Every time        | Agree                |           | 100% Strongly agree |
| Fully      | Always fair      | Every time        | Strongly agree       | 75 -100%  | Strongly agree      |
| Reasonably | Always fair      | Every time        | Strongly agree       | 75 -100%  | Agree               |
| Partially  | Usually fair     |                   | etime Strongly agree |           | 100% Agree          |
| Reasonably | Usually fair     | Every time        | Agree                | 50-75%    | Neutral             |
| Partially  | Usually fair     | Occasionally/Some | 5                    | 50-75%    | Neutral             |
| Fully      | Always fair      | Every time        | Strongly agree       |           | 100% Strongly agree |
| Fully      | Always fair      | Occasionally/Some | 0, 0                 | 75 -100%  | Agree               |
| Fully      | Usually fair     | Every time        | Strongly agree       | 75 -100%  | Agree               |
| Reasonably | Usually fair     | Occasionally/Some |                      | 75 -100%  | Agree               |
| Reasonably | Always fair      | Every time        | Strongly agree       | 75 -100%  | Strongly agree      |
| Unable to  | Usually fair     |                   | etime Strongly agree | Below 50% | Neutral             |
| Fully      | Always fair      | Occasionally/Some |                      | 75 -100%  | Agree               |
| Fully      | Always fair      | Every time        | Strongly agree       |           | 100% Agree          |
| Reasonably | Usually fair     | -                 | etime Strongly agree | 75 -100%  | Agree               |
| Fully      | Always fair      | Every time        | Strongly agree       | 50-75%    | Agree               |
| Fully      | Always fair      | Every time        | Strongly agree       | 75 -100%  | Strongly agree      |
| Unable to  | Sometimes unfair | Never             | Neutral              | Below 50% | Neutral             |
| Reasonably | Unfair           | Occasionally/Some | etime Agree          | 75 -100%  | Strongly agree      |
| Fully      | Always fair      | Every time        | Strongly agree       |           | 100% Strongly agree |
| Fully      | Always fair      | Occasionally/Some |                      | 50-75%    | Strongly agree      |
| Reasonably | Always fair      | Every time        | Agree                | 75 -100%  | Agree               |
| Reasonably | Always fair      | Every time        | Agree                | 75 -100%  | Agree               |
| Partially  | Usually fair     | Every time        | Agree                |           | 100% Strongly agree |
| Fully      | Always fair      | Every time        | Strongly agree       |           | 100% Strongly agree |
| Fully      | Always fair      | Every time        | Agree                |           | 100% Strongly agree |
| Reasonably | Always fair      | Every time        | Agree                | 75 -100%  | Strongly agree      |

| Fully      | Usually fair     | Every time       | Strongly agree       | 75 -100%  | Strongly agree      |
|------------|------------------|------------------|----------------------|-----------|---------------------|
| Fully      | Always fair      | Every time       | Strongly agree       |           | 100% Strongly agree |
| Partially  | Always fair      | Every time       | Strongly agree       | 75 -100%  | Strongly agree      |
| Reasonably | Always fair      | Every time       | Strongly agree       | 75 -100%  | Strongly agree      |
| Fully      | Always fair      | Every time       | Strongly agree       |           | 100% Strongly agree |
| Reasonably | Usually fair     | Every time       | Strongly agree       | 75 -100%  | Agree               |
| Reasonably | Always fair      | Every time       | Strongly agree       | 75 -100%  | Agree               |
| Fully      | Usually fair     | Occasionally/Som | etime Strongly agree | 75 -100%  | Agree               |
| Fully      | Always fair      | Every time       | Agree                |           | 100% Strongly agree |
| Reasonably | Always fair      | Occasionally/Som | etime Strongly agree | 50-75%    | Agree               |
| Fully      | Always fair      | Every time       | Strongly agree       | 75 -100%  | Agree               |
| Reasonably | Sometimes unfair | Occasionally/Som | etime Strongly agree | 50-75%    | Neutral             |
| Fully      | Always fair      | Every time       | Strongly agree       |           | 100% Strongly agree |
| Fully      | Always fair      | Every time       | Strongly agree       |           | 100% Strongly agree |
| Reasonably | Usually fair     | Every time       | Agree                | 75 -100%  | Neutral             |
| Fully      | Always fair      | Rarely           | Strongly agree       | 50-75%    | Disagree            |
| Fully      | Always fair      | Every time       | Strongly agree       |           | 100% Strongly agree |
| Reasonably | Usually fair     | Occasionally/Som |                      | 50-75%    | Agree               |
| Reasonably | Usually fair     | Occasionally/Som |                      | 50-75%    | Agree               |
| Fully      | Usually fair     | Every time       | Strongly agree       | 75 -100%  | Agree               |
| Fully      | Always fair      | Every time       | Strongly agree       |           | 100% Agree          |
| Fully      | Always fair      | Every time       | Strongly agree       |           | 100% Strongly agree |
| Fully      | Always fair      | Every time       | Strongly agree       |           | 100% Strongly agree |
| Fully      | Always fair      | Every time       | Strongly agree       | 50-75%    | Strongly agree      |
| Fully      | Always fair      | Every time       | Agree                | 75 -100%  | Agree               |
| Reasonably | Always fair      | Occasionally/Som | 5                    | 75 -100%  | Agree               |
| Reasonably | Always fair      |                  | etime Strongly agree | Below 50% | Agree               |
| Fully      | Always fair      | Every time       | Strongly agree       | 75 -100%  | Strongly agree      |
| Fully      | Always fair      | Every time       | Strongly agree       | 10 10070  | 100% Strongly agree |
| Fully      | Always fair      | Every time       | Strongly agree       |           | 100% Strongly agree |
| Reasonably | Always fair      | Every time       | Strongly agree       | 75 -100%  | Agree               |
| Fully      | Usually fair     | Every time       | Agree                | 75 -100%  | Agree               |
| Reasonably | Always fair      | Every time       | Strongly agree       | 10 10070  | 100% Strongly agree |
| Fully      | Usually fair     | Every time       | Agree                |           | 100% Agree          |
| Reasonably | Sometimes unfair | Every time       | Agree                | 50-75%    | Agree               |
| Fully      | Always fair      | Every time       | Strongly agree       | 00 / 0 /0 | 100% Strongly agree |
| Fully      | Always fair      | Every time       | Strongly agree       | Below 50% | Agree               |
| Fully      | Always fair      | Every time       | Agree                | 75 -100%  | Strongly agree      |
| Fully      | Always fair      | Every time       | Agree                | 75 -100%  | Agree               |
| Fully      | Always fair      | Every time       | -                    | 15-100%   | 100% Strongly agree |
| Fully      | Always Iall      |                  | Strongly agree       |           | Subligity agree     |

| Reasonably | Always fair      | Occasionally/Sor | netime Strongly agree |           | 100% Neutral        |
|------------|------------------|------------------|-----------------------|-----------|---------------------|
| Fully      | Always fair      | Every time       | Strongly agree        |           | 100% Strongly agree |
| Fully      | Always fair      | Every time       | Strongly agree        |           | 100% Strongly agree |
| Reasonably | Always fair      | Occasionally/Sor | netime Strongly agree |           | 100% Strongly agree |
| Reasonably | Always fair      | Rarely           | Neutral               |           | 100% Neutral        |
| Fully      | Always fair      | Every time       | Strongly agree        |           | 100% Strongly agree |
| Reasonably | Usually fair     | Occasionally/Sor | ••••                  | 50-75%    | Disagree            |
| Fully      | Always fair      | Every time       | Strongly agree        | 75 -100%  | Agree               |
| Reasonably | Always fair      | Every time       | Strongly agree        |           | 100% Strongly agree |
| Fully      | Always fair      | 2                | netime Strongly agree | 75 -100%  | Agree               |
| Fully      | Always fair      | Every time       | Strongly agree        |           | 100% Strongly agree |
| Fully      | Always fair      | Every time       | Strongly agree        |           | 100% Strongly agree |
| Reasonably | Usually fair     | Every time       | Strongly agree        | 50-75%    | Strongly agree      |
| Fully      | Always fair      | Every time       | Strongly agree        |           | 100% Strongly agree |
| Partially  | Usually fair     | Every time       | Agree                 | 50-75%    | Agree               |
| Fully      | Always fair      | Every time       | Strongly agree        |           | 100% Strongly agree |
| Reasonably | Always fair      |                  | netime Strongly agree | 75 -100%  | Strongly agree      |
| Fully      | Usually fair     | Every time       | Strongly agree        | 75 -100%  | Strongly agree      |
| Fully      | Always fair      | Every time       | Strongly agree        | 75 -100%  | Strongly agree      |
| Fully      | Always fair      | Every time       | Strongly agree        | 75 -100%  | Strongly agree      |
| Unable to  | Sometimes unfair | Occasionally/Sor |                       | Below 50% | Strongly agree      |
| Fully      | Always fair      |                  | netime Strongly agree | 75 -100%  | Agree               |
| Unable to  | Sometimes unfair | Rarely           | Agree                 | 75 -100%  | Agree               |
| Reasonably | Always fair      | Occasionally/Sor | netime Agree          |           | 100% Agree          |
| Fully      | Always fair      | Every time       | Strongly agree        |           | 100% Strongly agree |
| Unable to  | Always fair      | Rarely           | Strongly agree        | Below 50% | Agree               |
| Unable to  | Usually fair     | Every time       | Agree                 | 50-75%    | Neutral             |
| Reasonably | Always fair      | Every time       | Strongly agree        | 75 -100%  | Agree               |
| Fully      | Always fair      | Every time       | Strongly agree        | 75 -100%  | Strongly agree      |
| Reasonably | Always fair      | Occasionally/Sor |                       | 75 -100%  | Neutral             |
| Reasonably | Always fair      | Occasionally/Sor | netime Agree          |           | 100% Strongly agree |
| Fully      | Always fair      | Every time       | Strongly agree        |           | 100% Strongly agree |
| Reasonably | Usually fair     | Every time       | Strongly agree        | 75 -100%  | Agree               |
| Fully      | Usually fair     | Every time       | Agree                 | 75 -100%  | Agree               |
| Partially  | Unfair           | Every time       | Neutral               | Below 50% | Disagree            |
| Reasonably | Always fair      | Every time       | Strongly agree        | 50-75%    | Neutral             |
| Fully      | Always fair      | Every time       | Strongly agree        |           | 100% Strongly agree |
| Partially  | Always fair      | Every time       | Agree                 |           | 100% Strongly agree |
| Fully      | Usually fair     | Every time       | Agree                 |           | 100% Agree          |
| Reasonably | Always fair      | Every time       | Agree                 | 75 -100%  | Neutral             |
| -          | -                | -                | -                     |           |                     |