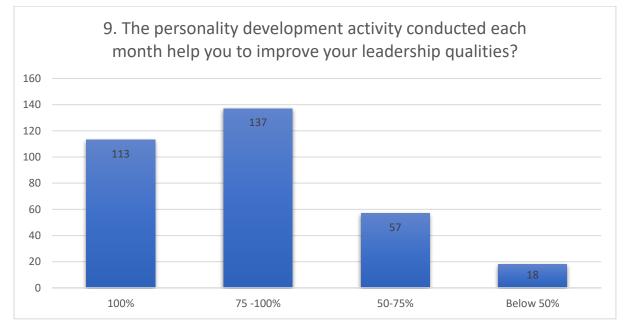

| Reasonably | Always fair      | Occasionally/Son | netime Neutral        | 50-75%    | Neutral             |
|------------|------------------|------------------|-----------------------|-----------|---------------------|
| Fully      | Always fair      | Every time       | Strongly agree        |           | 100% Strongly agree |
| Unable to  | Always fair      | Rarely           | Agree                 | 50-75%    | Agree               |
| Unable to  | Always fair      | Rarely           | Agree                 | Below 50% | Disagree            |
| Reasonably | Sometimes unfair | Every time       | Agree                 | 50-75%    | Agree               |
| Unable to  | Usually fair     | Occasionally/Son | netime Agree          | Below 50% | Neutral             |
| Partially  | Usually fair     | Occasionally/Son | netime Agree          | 50-75%    | Neutral             |
| Reasonably | Usually fair     | Occasionally/Son | netime Strongly agree |           | 100% Agree          |
| Partially  | Usually fair     | Occasionally/Son | netime Agree          | 75 -100%  | Neutral             |
| Fully      | Usually fair     | Every time       | Strongly agree        | 75 -100%  | Strongly agree      |
| Reasonably | Usually fair     | Occasionally/Son |                       | 75 -100%  | Agree               |
| Partially  | Usually fair     | Occasionally/Son | netime Agree          | 50-75%    | Agree               |
| Fully      | Usually fair     | Every time       | Agree                 | 75 -100%  | Agree               |
| Partially  | Usually fair     | Occasionally/Son | netime Strongly agree |           | 100% Agree          |
| Fully      | Always fair      | Every time       | Strongly agree        |           | 100% Strongly agree |
| Fully      | Always fair      | Every time       | Strongly agree        |           | 100% Strongly agree |
| Fully      | Usually fair     | Every time       | Strongly agree        |           | 100% Strongly agree |
| Fully      | Sometimes unfair | Every time       | Strongly agree        |           | 100% Agree          |
| Reasonably | Always fair      | Every time       | Strongly agree        |           | 100% Strongly agree |
| Unable to  | Usually fair     | Occasionally/Son |                       | Below 50% | Strongly agree      |
| Reasonably | Usually fair     | Occasionally/Son |                       | 50-75%    | Agree               |
| Reasonably | Always fair      | Every time       | Strongly agree        | 50-75%    | Neutral             |
| Fully      | Always fair      | Every time       | Strongly agree        |           | 100% Strongly agree |
| Fully      | Always fair      | Every time       | Strongly agree        |           | 100% Strongly agree |
| Fully      | Always fair      | Every time       | Strongly agree        |           | 100% Strongly agree |
| Partially  | Usually fair     | Every time       | Strongly agree        | 75 -100%  | Agree               |
| Fully      | Always fair      | Every time       | Strongly agree        |           | 100% Strongly agree |
| Reasonably | Always fair      | Every time       | Strongly agree        |           | 100% Agree          |
| Unable to  | Always fair      | Every time       | Strongly agree        |           | 100% Agree          |
| Fully      | Always fair      | Every time       | Strongly agree        |           | 100% Strongly agree |
| Reasonably | Always fair      | Every time       | Strongly agree        | 75 -100%  | Strongly agree      |
| Reasonably | Usually fair     | Every time       | Agree                 | 75 -100%  | Agree               |
| Reasonably | Usually fair     | Occasionally/Son | netime Agree          | 50-75%    | Agree               |
| Fully      | Always fair      | Every time       | Strongly agree        | 75 -100%  | Strongly agree      |
| Fully      | Always fair      | Every time       | Strongly agree        | 75 -100%  | Agree               |
| Fully      | Always fair      | Every time       | Strongly agree        | 75 -100%  | Strongly agree      |
| Partially  | Unfair           | Occasionally/Son | netime Neutral        | 75 -100%  | Agree               |
| Reasonably | Sometimes unfair | Occasionally/Son | netime Agree          | 75 -100%  | Neutral             |
| Fully      | Usually fair     | Every time       | Strongly agree        |           | 100% Neutral        |
| Fully      | Always fair      | Every time       | Strongly agree        |           | 100% Strongly agree |
|            |                  |                  |                       |           |                     |

| Fully      | Always fair      | Every time        | Strongly agree       |           | 100% Strongly agree |
|------------|------------------|-------------------|----------------------|-----------|---------------------|
| Partially  | Usually fair     | Every time        | Agree                | 75 -100%  | Agree               |
| Partially  | Sometimes unfair | Rarely            | Neutral              | 50-75%    | Neutral             |
| Fully      | Always fair      | Every time        | Strongly agree       | 75 -100%  | Strongly agree      |
| Reasonably | Usually fair     | Every time        | Agree                | 75 -100%  | Agree               |
| Reasonably | Always fair      | Every time        | Agree                | 50-75%    | Agree               |
| Reasonably | Always fair      | Occasionally/Some | etime Strongly agree | 50-75%    | Neutral             |
| Reasonably | Usually fair     | Every time        | Strongly agree       |           | 100% Agree          |
| Reasonably | Always fair      | Every time        | Strongly agree       | 50-75%    | Agree               |
| Partially  | Usually fair     | Occasionally/Some | etime Agree          | 50-75%    | Strongly agree      |
| Fully      | Always fair      | Every time        | Strongly agree       |           | 100% Agree          |
| Fully      | Always fair      | Every time        | Agree                | 75 -100%  | Strongly agree      |
| Fully      | Usually fair     | Every time        | Agree                |           | 100% Agree          |
| Partially  | Always fair      | Every time        | Strongly agree       |           | 100% Strongly agree |
| Partially  | Usually fair     | Every time        | Strongly agree       | 75 -100%  | Neutral             |
| Reasonably | Usually fair     | Every time        | Agree                | 50-75%    | Agree               |
| Fully      | Usually fair     | Every time        | Strongly agree       | 75 -100%  | Agree               |
| Fully      | Always fair      | Every time        | Strongly agree       | 75 -100%  | Neutral             |
| Fully      | Always fair      | Every time        | Agree                | 75 -100%  | Agree               |
| Reasonably | Always fair      | Every time        | Agree                | 75 -100%  | Agree               |
| Reasonably | Always fair      | Every time        | Strongly agree       |           | 100% Agree          |
| Fully      | Always fair      | Every time        | Strongly agree       |           | 100% Strongly agree |
| Fully      | Always fair      | Every time        | Agree                | 75 -100%  | Agree               |
| Partially  | Usually fair     | Every time        | Strongly agree       | 50-75%    | Agree               |
| Partially  | Usually fair     | Every time        | Strongly agree       | 75 -100%  | Strongly agree      |
| Fully      | Usually fair     | Occasionally/Some | etime Agree          | 50-75%    | Agree               |
| Fully      | Always fair      | Every time        | Strongly agree       |           | 100% Strongly agree |
| Reasonably | Usually fair     | Every time        | Strongly agree       | 75 -100%  | Strongly agree      |
| Unable to  | Usually fair     | Every time        | Neutral              |           | 100% Strongly agree |
| Fully      | Usually fair     | Every time        | Strongly agree       | 75 -100%  | Agree               |
| Reasonably | Always fair      | Every time        | Agree                |           | 100% Agree          |
| Fully      | Always fair      | Every time        | Strongly agree       |           | 100% Strongly agree |
| Reasonably | Sometimes unfair | Every time        | Agree                | Below 50% | Agree               |
| Unable to  | Sometimes unfair | Occasionally/Some | etime Strongly agree | Below 50% | Neutral             |
| Fully      | Always fair      | Every time        | Agree                | 75 -100%  | Agree               |
| Fully      | Always fair      | Every time        | Strongly agree       | 75 -100%  | Agree               |
| Fully      | Always fair      | Every time        | Agree                | 75 -100%  | Strongly agree      |
| Partially  | Usually fair     | Every time        | Strongly agree       | Below 50% | Agree               |
| Fully      | Always fair      | Every time        | Strongly agree       | 75 -100%  | Strongly agree      |
| Fully      | Always fair      | Every time        | Agree                | 75 -100%  | Agree               |

| Reasonably | Always fair      | Every time        | Strongly agree       | 75 -100%  | Strongly agree      |
|------------|------------------|-------------------|----------------------|-----------|---------------------|
| Reasonably | Always fair      | Every time        | Agree                | 75 -100%  | Agree               |
| Partially  | Always fair      | Every time        | Strongly agree       |           | 100% Strongly agree |
| Fully      | Always fair      | Every time        | Strongly agree       |           | 100% Strongly agree |
| Fully      | Always fair      | Every time        | Strongly agree       |           | 100% Strongly agree |
| Reasonably | Usually fair     | Every time        | Agree                |           | 100% Agree          |
| Reasonably | Always fair      | Occasionally/Some | etime Agree          | 50-75%    | Agree               |
| Fully      | Always fair      | Every time        | Strongly agree       |           | 100% Agree          |
| Fully      | Always fair      | Every time        | Strongly agree       |           | 100% Strongly agree |
| Partially  | Usually fair     | Every time        | Strongly agree       | 75 -100%  | Strongly agree      |
| Fully      | Always fair      | Every time        | Agree                |           | 100% Strongly agree |
| Partially  | Usually fair     | Every time        | Agree                | 50-75%    | Agree               |
| Fully      | Always fair      | Occasionally/Some | •                    | 75 -100%  | Agree               |
| Fully      | Always fair      | Every time        | Agree                |           | 100% Strongly agree |
| Fully      | Always fair      | Every time        | Strongly agree       | 75 -100%  | Strongly agree      |
| Reasonably | Always fair      | Every time        | Strongly agree       | 75 -100%  | Agree               |
| Partially  | Usually fair     |                   | etime Strongly agree |           | 100% Agree          |
| Reasonably | Usually fair     | Every time        | Agree                | 50-75%    | Neutral             |
| Partially  | Usually fair     | Occasionally/Some | 5                    | 50-75%    | Neutral             |
| Fully      | Always fair      | Every time        | Strongly agree       |           | 100% Strongly agree |
| Fully      | Always fair      | Occasionally/Some | 0, 0                 | 75 -100%  | Agree               |
| Fully      | Usually fair     | Every time        | Strongly agree       | 75 -100%  | Agree               |
| Reasonably | Usually fair     | Occasionally/Some |                      | 75 -100%  | Agree               |
| Reasonably | Always fair      | Every time        | Strongly agree       | 75 -100%  | Strongly agree      |
| Unable to  | Usually fair     |                   | etime Strongly agree | Below 50% | Neutral             |
| Fully      | Always fair      | Occasionally/Some |                      | 75 -100%  | Agree               |
| Fully      | Always fair      | Every time        | Strongly agree       |           | 100% Agree          |
| Reasonably | Usually fair     | -                 | etime Strongly agree | 75 -100%  | Agree               |
| Fully      | Always fair      | Every time        | Strongly agree       | 50-75%    | Agree               |
| Fully      | Always fair      | Every time        | Strongly agree       | 75 -100%  | Strongly agree      |
| Unable to  | Sometimes unfair | Never             | Neutral              | Below 50% | Neutral             |
| Reasonably | Unfair           | Occasionally/Some | etime Agree          | 75 -100%  | Strongly agree      |
| Fully      | Always fair      | Every time        | Strongly agree       |           | 100% Strongly agree |
| Fully      | Always fair      | Occasionally/Some |                      | 50-75%    | Strongly agree      |
| Reasonably | Always fair      | Every time        | Agree                | 75 -100%  | Agree               |
| Reasonably | Always fair      | Every time        | Agree                | 75 -100%  | Agree               |
| Partially  | Usually fair     | Every time        | Agree                |           | 100% Strongly agree |
| Fully      | Always fair      | Every time        | Strongly agree       |           | 100% Strongly agree |
| Fully      | Always fair      | Every time        | Agree                |           | 100% Strongly agree |
| Reasonably | Always fair      | Every time        | Agree                | 75 -100%  | Strongly agree      |

| Fully      | Usually fair     | Every time       | Strongly agree       | 75 -100%  | Strongly agree      |
|------------|------------------|------------------|----------------------|-----------|---------------------|
| Fully      | Always fair      | Every time       | Strongly agree       |           | 100% Strongly agree |
| Partially  | Always fair      | Every time       | Strongly agree       | 75 -100%  | Strongly agree      |
| Reasonably | Always fair      | Every time       | Strongly agree       | 75 -100%  | Strongly agree      |
| Fully      | Always fair      | Every time       | Strongly agree       |           | 100% Strongly agree |
| Reasonably | Usually fair     | Every time       | Strongly agree       | 75 -100%  | Agree               |
| Reasonably | Always fair      | Every time       | Strongly agree       | 75 -100%  | Agree               |
| Fully      | Usually fair     | Occasionally/Som | etime Strongly agree | 75 -100%  | Agree               |
| Fully      | Always fair      | Every time       | Agree                |           | 100% Strongly agree |
| Reasonably | Always fair      | Occasionally/Som | etime Strongly agree | 50-75%    | Agree               |
| Fully      | Always fair      | Every time       | Strongly agree       | 75 -100%  | Agree               |
| Reasonably | Sometimes unfair | Occasionally/Som | etime Strongly agree | 50-75%    | Neutral             |
| Fully      | Always fair      | Every time       | Strongly agree       |           | 100% Strongly agree |
| Fully      | Always fair      | Every time       | Strongly agree       |           | 100% Strongly agree |
| Reasonably | Usually fair     | Every time       | Agree                | 75 -100%  | Neutral             |
| Fully      | Always fair      | Rarely           | Strongly agree       | 50-75%    | Disagree            |
| Fully      | Always fair      | Every time       | Strongly agree       |           | 100% Strongly agree |
| Reasonably | Usually fair     | Occasionally/Som |                      | 50-75%    | Agree               |
| Reasonably | Usually fair     | Occasionally/Som |                      | 50-75%    | Agree               |
| Fully      | Usually fair     | Every time       | Strongly agree       | 75 -100%  | Agree               |
| Fully      | Always fair      | Every time       | Strongly agree       |           | 100% Agree          |
| Fully      | Always fair      | Every time       | Strongly agree       |           | 100% Strongly agree |
| Fully      | Always fair      | Every time       | Strongly agree       |           | 100% Strongly agree |
| Fully      | Always fair      | Every time       | Strongly agree       | 50-75%    | Strongly agree      |
| Fully      | Always fair      | Every time       | Agree                | 75 -100%  | Agree               |
| Reasonably | Always fair      | Occasionally/Som | 5                    | 75 -100%  | Agree               |
| Reasonably | Always fair      |                  | etime Strongly agree | Below 50% | Agree               |
| Fully      | Always fair      | Every time       | Strongly agree       | 75 -100%  | Strongly agree      |
| Fully      | Always fair      | Every time       | Strongly agree       | 10 10070  | 100% Strongly agree |
| Fully      | Always fair      | Every time       | Strongly agree       |           | 100% Strongly agree |
| Reasonably | Always fair      | Every time       | Strongly agree       | 75 -100%  | Agree               |
| Fully      | Usually fair     | Every time       | Agree                | 75 -100%  | Agree               |
| Reasonably | Always fair      | Every time       | Strongly agree       | 10 10070  | 100% Strongly agree |
| Fully      | Usually fair     | Every time       | Agree                |           | 100% Agree          |
| Reasonably | Sometimes unfair | Every time       | Agree                | 50-75%    | Agree               |
| Fully      | Always fair      | Every time       | Strongly agree       | 00 / 0 /0 | 100% Strongly agree |
| Fully      | Always fair      | Every time       | Strongly agree       | Below 50% | Agree               |
| Fully      | Always fair      | Every time       | Agree                | 75 -100%  | Strongly agree      |
| Fully      | Always fair      | Every time       | Agree                | 75 -100%  | Agree               |
| Fully      | Always fair      | Every time       | -                    | 15-100%   | 100% Strongly agree |
| Fully      | Always Iall      |                  | Strongly agree       |           | Subligity agree     |

| Reasonably | Always fair      | Occasionally/Sor | netime Strongly agree |           | 100% Neutral        |
|------------|------------------|------------------|-----------------------|-----------|---------------------|
| Fully      | Always fair      | Every time       | Strongly agree        |           | 100% Strongly agree |
| Fully      | Always fair      | Every time       | Strongly agree        |           | 100% Strongly agree |
| Reasonably | Always fair      | Occasionally/Sor | netime Strongly agree |           | 100% Strongly agree |
| Reasonably | Always fair      | Rarely           | Neutral               |           | 100% Neutral        |
| Fully      | Always fair      | Every time       | Strongly agree        |           | 100% Strongly agree |
| Reasonably | Usually fair     | Occasionally/Sor | ••••                  | 50-75%    | Disagree            |
| Fully      | Always fair      | Every time       | Strongly agree        | 75 -100%  | Agree               |
| Reasonably | Always fair      | Every time       | Strongly agree        |           | 100% Strongly agree |
| Fully      | Always fair      | 2                | netime Strongly agree | 75 -100%  | Agree               |
| Fully      | Always fair      | Every time       | Strongly agree        |           | 100% Strongly agree |
| Fully      | Always fair      | Every time       | Strongly agree        |           | 100% Strongly agree |
| Reasonably | Usually fair     | Every time       | Strongly agree        | 50-75%    | Strongly agree      |
| Fully      | Always fair      | Every time       | Strongly agree        |           | 100% Strongly agree |
| Partially  | Usually fair     | Every time       | Agree                 | 50-75%    | Agree               |
| Fully      | Always fair      | Every time       | Strongly agree        |           | 100% Strongly agree |
| Reasonably | Always fair      |                  | netime Strongly agree | 75 -100%  | Strongly agree      |
| Fully      | Usually fair     | Every time       | Strongly agree        | 75 -100%  | Strongly agree      |
| Fully      | Always fair      | Every time       | Strongly agree        | 75 -100%  | Strongly agree      |
| Fully      | Always fair      | Every time       | Strongly agree        | 75 -100%  | Strongly agree      |
| Unable to  | Sometimes unfair | Occasionally/Sor |                       | Below 50% | Strongly agree      |
| Fully      | Always fair      |                  | netime Strongly agree | 75 -100%  | Agree               |
| Unable to  | Sometimes unfair | Rarely           | Agree                 | 75 -100%  | Agree               |
| Reasonably | Always fair      | Occasionally/Sor | netime Agree          |           | 100% Agree          |
| Fully      | Always fair      | Every time       | Strongly agree        |           | 100% Strongly agree |
| Unable to  | Always fair      | Rarely           | Strongly agree        | Below 50% | Agree               |
| Unable to  | Usually fair     | Every time       | Agree                 | 50-75%    | Neutral             |
| Reasonably | Always fair      | Every time       | Strongly agree        | 75 -100%  | Agree               |
| Fully      | Always fair      | Every time       | Strongly agree        | 75 -100%  | Strongly agree      |
| Reasonably | Always fair      | Occasionally/Sor |                       | 75 -100%  | Neutral             |
| Reasonably | Always fair      | Occasionally/Sor | netime Agree          |           | 100% Strongly agree |
| Fully      | Always fair      | Every time       | Strongly agree        |           | 100% Strongly agree |
| Reasonably | Usually fair     | Every time       | Strongly agree        | 75 -100%  | Agree               |
| Fully      | Usually fair     | Every time       | Agree                 | 75 -100%  | Agree               |
| Partially  | Unfair           | Every time       | Neutral               | Below 50% | Disagree            |
| Reasonably | Always fair      | Every time       | Strongly agree        | 50-75%    | Neutral             |
| Fully      | Always fair      | Every time       | Strongly agree        |           | 100% Strongly agree |
| Partially  | Always fair      | Every time       | Agree                 |           | 100% Strongly agree |
| Fully      | Usually fair     | Every time       | Agree                 |           | 100% Agree          |
| Reasonably | Always fair      | Every time       | Agree                 | 75 -100%  | Neutral             |
| -          | -                | -                | -                     |           |                     |