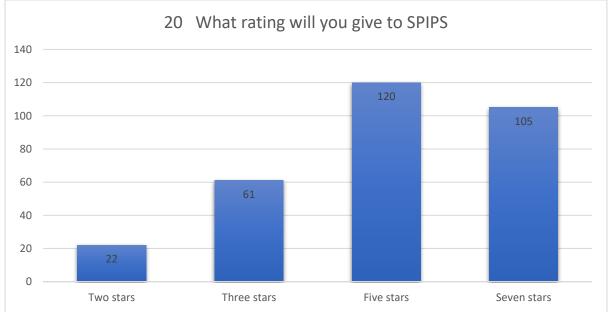

reat extent | Yes | Yes | Five stars  |
| To a great extent | Yes | Yes | Five stars  |
| To a great extent | Yes | Yes | Five stars  |
| To a great extent | Yes | Yes | Three stars |
| Not at all        | No  | No  | Two stars   |
| To a great extent | Yes | Yes | Three stars |
| To a great extent | Yes | Yes | Seven stars |
| Some what         | Yes | Yes | Three stars |
|                   |     |     |             |

| Some what         | Yes | Yes | Five stars  |
|-------------------|-----|-----|-------------|
| To a great extent | Yes | Yes | Five stars  |
| To a great extent | Yes | Yes | Three stars |
| To a great extent | Yes | Yes | Five stars  |
| To a great extent | Yes | Yes | Three stars |
| To a great extent | Yes | Yes | Seven stars |