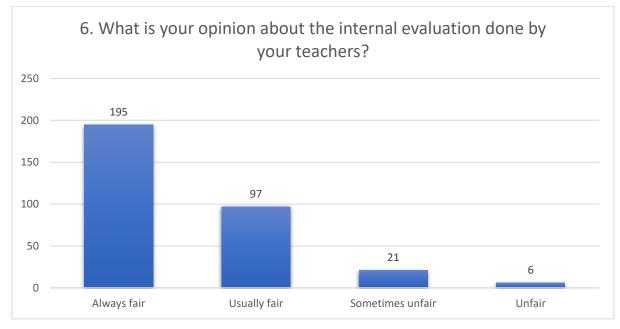

| Reasonably | Always fair      | Occasionally/Son | netime Neutral        | 50-75%    | Neutral             |
|------------|------------------|------------------|-----------------------|-----------|---------------------|
| Fully      | Always fair      | Every time       | Strongly agree        |           | 100% Strongly agree |
| Unable to  | Always fair      | Rarely           | Agree                 | 50-75%    | Agree               |
| Unable to  | Always fair      | Rarely           | Agree                 | Below 50% | Disagree            |
| Reasonably | Sometimes unfair | Every time       | Agree                 | 50-75%    | Agree               |
| Unable to  | Usually fair     | Occasionally/Son | netime Agree          | Below 50% | Neutral             |
| Partially  | Usually fair     | Occasionally/Son | netime Agree          | 50-75%    | Neutral             |
| Reasonably | Usually fair     | Occasionally/Son | netime Strongly agree |           | 100% Agree          |
| Partially  | Usually fair     | Occasionally/Son | netime Agree          | 75 -100%  | Neutral             |
| Fully      | Usually fair     | Every time       | Strongly agree        | 75 -100%  | Strongly agree      |
| Reasonably | Usually fair     | Occasionally/Son |                       | 75 -100%  | Agree               |
| Partially  | Usually fair     | Occasionally/Son | netime Agree          | 50-75%    | Agree               |
| Fully      | Usually fair     | Every time       | Agree                 | 75 -100%  | Agree               |
| Partially  | Usually fair     | Occasionally/Son | netime Strongly agree |           | 100% Agree          |
| Fully      | Always fair      | Every time       | Strongly agree        |           | 100% Strongly agree |
| Fully      | Always fair      | Every time       | Strongly agree        |           | 100% Strongly agree |
| Fully      | Usually fair     | Every time       | Strongly agree        |           | 100% Strongly agree |
| Fully      | Sometimes unfair | Every time       | Strongly agree        |           | 100% Agree          |
| Reasonably | Always fair      | Every time       | Strongly agree        |           | 100% Strongly agree |
| Unable to  | Usually fair     | Occasionally/Son |                       | Below 50% | Strongly agree      |
| Reasonably | Usually fair     | Occasionally/Son |                       | 50-75%    | Agree               |
| Reasonably | Always fair      | Every time       | Strongly agree        | 50-75%    | Neutral             |
| Fully      | Always fair      | Every time       | Strongly agree        |           | 100% Strongly agree |
| Fully      | Always fair      | Every time       | Strongly agree        |           | 100% Strongly agree |
| Fully      | Always fair      | Every time       | Strongly agree        |           | 100% Strongly agree |
| Partially  | Usually fair     | Every time       | Strongly agree        | 75 -100%  | Agree               |
| Fully      | Always fair      | Every time       | Strongly agree        |           | 100% Strongly agree |
| Reasonably | Always fair      | Every time       | Strongly agree        |           | 100% Agree          |
| Unable to  | Always fair      | Every time       | Strongly agree        |           | 100% Agree          |
| Fully      | Always fair      | Every time       | Strongly agree        |           | 100% Strongly agree |
| Reasonably | Always fair      | Every time       | Strongly agree        | 75 -100%  | Strongly agree      |
| Reasonably | Usually fair     | Every time       | Agree                 | 75 -100%  | Agree               |
| Reasonably | Usually fair     | Occasionally/Son | netime Agree          | 50-75%    | Agree               |
| Fully      | Always fair      | Every time       | Strongly agree        | 75 -100%  | Strongly agree      |
| Fully      | Always fair      | Every time       | Strongly agree        | 75 -100%  | Agree               |
| Fully      | Always fair      | Every time       | Strongly agree        | 75 -100%  | Strongly agree      |
| Partially  | Unfair           | Occasionally/Son | netime Neutral        | 75 -100%  | Agree               |
| Reasonably | Sometimes unfair | Occasionally/Son | netime Agree          | 75 -100%  | Neutral             |
| Fully      | Usually fair     | Every time       | Strongly agree        |           | 100% Neutral        |
| Fully      | Always fair      | Every time       | Strongly agree        |           | 100% Strongly agree |
|            |                  |                  |                       |           |                     |

| Fully      | Always fair      | Every time        | Strongly agree       |           | 100% Strongly agree |
|------------|------------------|-------------------|----------------------|-----------|---------------------|
| Partially  | Usually fair     | Every time        | Agree                | 75 -100%  | Agree               |
| Partially  | Sometimes unfair | Rarely            | Neutral              | 50-75%    | Neutral             |
| Fully      | Always fair      | Every time        | Strongly agree       | 75 -100%  | Strongly agree      |
| Reasonably | Usually fair     | Every time        | Agree                | 75 -100%  | Agree               |
| Reasonably | Always fair      | Every time        | Agree                | 50-75%    | Agree               |
| Reasonably | Always fair      | Occasionally/Some | etime Strongly agree | 50-75%    | Neutral             |
| Reasonably | Usually fair     | Every time        | Strongly agree       |           | 100% Agree          |
| Reasonably | Always fair      | Every time        | Strongly agree       | 50-75%    | Agree               |
| Partially  | Usually fair     | Occasionally/Some | etime Agree          | 50-75%    | Strongly agree      |
| Fully      | Always fair      | Every time        | Strongly agree       |           | 100% Agree          |
| Fully      | Always fair      | Every time        | Agree                | 75 -100%  | Strongly agree      |
| Fully      | Usually fair     | Every time        | Agree                |           | 100% Agree          |
| Partially  | Always fair      | Every time        | Strongly agree       |           | 100% Strongly agree |
| Partially  | Usually fair     | Every time        | Strongly agree       | 75 -100%  | Neutral             |
| Reasonably | Usually fair     | Every time        | Agree                | 50-75%    | Agree               |
| Fully      | Usually fair     | Every time        | Strongly agree       | 75 -100%  | Agree               |
| Fully      | Always fair      | Every time        | Strongly agree       | 75 -100%  | Neutral             |
| Fully      | Always fair      | Every time        | Agree                | 75 -100%  | Agree               |
| Reasonably | Always fair      | Every time        | Agree                | 75 -100%  | Agree               |
| Reasonably | Always fair      | Every time        | Strongly agree       |           | 100% Agree          |
| Fully      | Always fair      | Every time        | Strongly agree       |           | 100% Strongly agree |
| Fully      | Always fair      | Every time        | Agree                | 75 -100%  | Agree               |
| Partially  | Usually fair     | Every time        | Strongly agree       | 50-75%    | Agree               |
| Partially  | Usually fair     | Every time        | Strongly agree       | 75 -100%  | Strongly agree      |
| Fully      | Usually fair     | Occasionally/Some | etime Agree          | 50-75%    | Agree               |
| Fully      | Always fair      | Every time        | Strongly agree       |           | 100% Strongly agree |
| Reasonably | Usually fair     | Every time        | Strongly agree       | 75 -100%  | Strongly agree      |
| Unable to  | Usually fair     | Every time        | Neutral              |           | 100% Strongly agree |
| Fully      | Usually fair     | Every time        | Strongly agree       | 75 -100%  | Agree               |
| Reasonably | Always fair      | Every time        | Agree                |           | 100% Agree          |
| Fully      | Always fair      | Every time        | Strongly agree       |           | 100% Strongly agree |
| Reasonably | Sometimes unfair | Every time        | Agree                | Below 50% | Agree               |
| Unable to  | Sometimes unfair | Occasionally/Some | etime Strongly agree | Below 50% | Neutral             |
| Fully      | Always fair      | Every time        | Agree                | 75 -100%  | Agree               |
| Fully      | Always fair      | Every time        | Strongly agree       | 75 -100%  | Agree               |
| Fully      | Always fair      | Every time        | Agree                | 75 -100%  | Strongly agree      |
| Partially  | Usually fair     | Every time        | Strongly agree       | Below 50% | Agree               |
| Fully      | Always fair      | Every time        | Strongly agree       | 75 -100%  | Strongly agree      |
| Fully      | Always fair      | Every time        | Agree                | 75 -100%  | Agree               |

| Reasonably | Always fair      | Every time        | Strongly agree       | 75 -100%  | Strongly agree      |
|------------|------------------|-------------------|----------------------|-----------|---------------------|
| Reasonably | Always fair      | Every time        | Agree                | 75 -100%  | Agree               |
| Partially  | Always fair      | Every time        | Strongly agree       |           | 100% Strongly agree |
| Fully      | Always fair      | Every time        | Strongly agree       |           | 100% Strongly agree |
| Fully      | Always fair      | Every time        | Strongly agree       |           | 100% Strongly agree |
| Reasonably | Usually fair     | Every time        | Agree                |           | 100% Agree          |
| Reasonably | Always fair      | Occasionally/Some | etime Agree          | 50-75%    | Agree               |
| Fully      | Always fair      | Every time        | Strongly agree       |           | 100% Agree          |
| Fully      | Always fair      | Every time        | Strongly agree       |           | 100% Strongly agree |
| Partially  | Usually fair     | Every time        | Strongly agree       | 75 -100%  | Strongly agree      |
| Fully      | Always fair      | Every time        | Agree                |           | 100% Strongly agree |
| Partially  | Usually fair     | Every time        | Agree                | 50-75%    | Agree               |
| Fully      | Always fair      | Occasionally/Some | •                    | 75 -100%  | Agree               |
| Fully      | Always fair      | Every time        | Agree                |           | 100% Strongly agree |
| Fully      | Always fair      | Every time        | Strongly agree       | 75 -100%  | Strongly agree      |
| Reasonably | Always fair      | Every time        | Strongly agree       | 75 -100%  | Agree               |
| Partially  | Usually fair     |                   | etime Strongly agree |           | 100% Agree          |
| Reasonably | Usually fair     | Every time        | Agree                | 50-75%    | Neutral             |
| Partially  | Usually fair     | Occasionally/Some | 5                    | 50-75%    | Neutral             |
| Fully      | Always fair      | Every time        | Strongly agree       |           | 100% Strongly agree |
| Fully      | Always fair      | Occasionally/Some | 0, 0                 | 75 -100%  | Agree               |
| Fully      | Usually fair     | Every time        | Strongly agree       | 75 -100%  | Agree               |
| Reasonably | Usually fair     | Occasionally/Some |                      | 75 -100%  | Agree               |
| Reasonably | Always fair      | Every time        | Strongly agree       | 75 -100%  | Strongly agree      |
| Unable to  | Usually fair     |                   | etime Strongly agree | Below 50% | Neutral             |
| Fully      | Always fair      | Occasionally/Some |                      | 75 -100%  | Agree               |
| Fully      | Always fair      | Every time        | Strongly agree       |           | 100% Agree          |
| Reasonably | Usually fair     | -                 | etime Strongly agree | 75 -100%  | Agree               |
| Fully      | Always fair      | Every time        | Strongly agree       | 50-75%    | Agree               |
| Fully      | Always fair      | Every time        | Strongly agree       | 75 -100%  | Strongly agree      |
| Unable to  | Sometimes unfair | Never             | Neutral              | Below 50% | Neutral             |
| Reasonably | Unfair           | Occasionally/Some | etime Agree          | 75 -100%  | Strongly agree      |
| Fully      | Always fair      | Every time        | Strongly agree       |           | 100% Strongly agree |
| Fully      | Always fair      | Occasionally/Some |                      | 50-75%    | Strongly agree      |
| Reasonably | Always fair      | Every time        | Agree                | 75 -100%  | Agree               |
| Reasonably | Always fair      | Every time        | Agree                | 75 -100%  | Agree               |
| Partially  | Usually fair     | Every time        | Agree                |           | 100% Strongly agree |
| Fully      | Always fair      | Every time        | Strongly agree       |           | 100% Strongly agree |
| Fully      | Always fair      | Every time        | Agree                |           | 100% Strongly agree |
| Reasonably | Always fair      | Every time        | Agree                | 75 -100%  | Strongly agree      |

| Fully      | Usually fair     | Every time       | Strongly agree       | 75 -100%  | Strongly agree      |
|------------|------------------|------------------|----------------------|-----------|---------------------|
| Fully      | Always fair      | Every time       | Strongly agree       |           | 100% Strongly agree |
| Partially  | Always fair      | Every time       | Strongly agree       | 75 -100%  | Strongly agree      |
| Reasonably | Always fair      | Every time       | Strongly agree       | 75 -100%  | Strongly agree      |
| Fully      | Always fair      | Every time       | Strongly agree       |           | 100% Strongly agree |
| Reasonably | Usually fair     | Every time       | Strongly agree       | 75 -100%  | Agree               |
| Reasonably | Always fair      | Every time       | Strongly agree       | 75 -100%  | Agree               |
| Fully      | Usually fair     | Occasionally/Som | etime Strongly agree | 75 -100%  | Agree               |
| Fully      | Always fair      | Every time       | Agree                |           | 100% Strongly agree |
| Reasonably | Always fair      | Occasionally/Som | etime Strongly agree | 50-75%    | Agree               |
| Fully      | Always fair      | Every time       | Strongly agree       | 75 -100%  | Agree               |
| Reasonably | Sometimes unfair | Occasionally/Som | etime Strongly agree | 50-75%    | Neutral             |
| Fully      | Always fair      | Every time       | Strongly agree       |           | 100% Strongly agree |
| Fully      | Always fair      | Every time       | Strongly agree       |           | 100% Strongly agree |
| Reasonably | Usually fair     | Every time       | Agree                | 75 -100%  | Neutral             |
| Fully      | Always fair      | Rarely           | Strongly agree       | 50-75%    | Disagree            |
| Fully      | Always fair      | Every time       | Strongly agree       |           | 100% Strongly agree |
| Reasonably | Usually fair     | Occasionally/Som |                      | 50-75%    | Agree               |
| Reasonably | Usually fair     | Occasionally/Som |                      | 50-75%    | Agree               |
| Fully      | Usually fair     | Every time       | Strongly agree       | 75 -100%  | Agree               |
| Fully      | Always fair      | Every time       | Strongly agree       |           | 100% Agree          |
| Fully      | Always fair      | Every time       | Strongly agree       |           | 100% Strongly agree |
| Fully      | Always fair      | Every time       | Strongly agree       |           | 100% Strongly agree |
| Fully      | Always fair      | Every time       | Strongly agree       | 50-75%    | Strongly agree      |
| Fully      | Always fair      | Every time       | Agree                | 75 -100%  | Agree               |
| Reasonably | Always fair      | Occasionally/Som | 5                    | 75 -100%  | Agree               |
| Reasonably | Always fair      |                  | etime Strongly agree | Below 50% | Agree               |
| Fully      | Always fair      | Every time       | Strongly agree       | 75 -100%  | Strongly agree      |
| Fully      | Always fair      | Every time       | Strongly agree       | 10 10070  | 100% Strongly agree |
| Fully      | Always fair      | Every time       | Strongly agree       |           | 100% Strongly agree |
| Reasonably | Always fair      | Every time       | Strongly agree       | 75 -100%  | Agree               |
| Fully      | Usually fair     | Every time       | Agree                | 75 -100%  | Agree               |
| Reasonably | Always fair      | Every time       | Strongly agree       | 10 10070  | 100% Strongly agree |
| Fully      | Usually fair     | Every time       | Agree                |           | 100% Agree          |
| Reasonably | Sometimes unfair | Every time       | Agree                | 50-75%    | Agree               |
| Fully      | Always fair      | Every time       | Strongly agree       | 00 / 0 /0 | 100% Strongly agree |
| Fully      | Always fair      | Every time       | Strongly agree       | Below 50% | Agree               |
| Fully      | Always fair      | Every time       | Agree                | 75 -100%  | Strongly agree      |
| Fully      | Always fair      | Every time       | Agree                | 75 -100%  | Agree               |
| Fully      | Always fair      | Every time       | -                    | 15-100%   | 100% Strongly agree |
| Fully      | Always Iall      |                  | Strongly agree       |           | Subligity agree     |

| Reasonably | Always fair      | Occasionally/Sor | netime Strongly agree |           | 100% Neutral        |
|------------|------------------|------------------|-----------------------|-----------|---------------------|
| Fully      | Always fair      | Every time       | Strongly agree        |           | 100% Strongly agree |
| Fully      | Always fair      | Every time       | Strongly agree        |           | 100% Strongly agree |
| Reasonably | Always fair      | Occasionally/Sor | netime Strongly agree |           | 100% Strongly agree |
| Reasonably | Always fair      | Rarely           | Neutral               |           | 100% Neutral        |
| Fully      | Always fair      | Every time       | Strongly agree        |           | 100% Strongly agree |
| Reasonably | Usually fair     | Occasionally/Sor | ••••                  | 50-75%    | Disagree            |
| Fully      | Always fair      | Every time       | Strongly agree        | 75 -100%  | Agree               |
| Reasonably | Always fair      | Every time       | Strongly agree        |           | 100% Strongly agree |
| Fully      | Always fair      | 2                | netime Strongly agree | 75 -100%  | Agree               |
| Fully      | Always fair      | Every time       | Strongly agree        |           | 100% Strongly agree |
| Fully      | Always fair      | Every time       | Strongly agree        |           | 100% Strongly agree |
| Reasonably | Usually fair     | Every time       | Strongly agree        | 50-75%    | Strongly agree      |
| Fully      | Always fair      | Every time       | Strongly agree        |           | 100% Strongly agree |
| Partially  | Usually fair     | Every time       | Agree                 | 50-75%    | Agree               |
| Fully      | Always fair      | Every time       | Strongly agree        |           | 100% Strongly agree |
| Reasonably | Always fair      |                  | netime Strongly agree | 75 -100%  | Strongly agree      |
| Fully      | Usually fair     | Every time       | Strongly agree        | 75 -100%  | Strongly agree      |
| Fully      | Always fair      | Every time       | Strongly agree        | 75 -100%  | Strongly agree      |
| Fully      | Always fair      | Every time       | Strongly agree        | 75 -100%  | Strongly agree      |
| Unable to  | Sometimes unfair | Occasionally/Sor |                       | Below 50% | Strongly agree      |
| Fully      | Always fair      |                  | netime Strongly agree | 75 -100%  | Agree               |
| Unable to  | Sometimes unfair | Rarely           | Agree                 | 75 -100%  | Agree               |
| Reasonably | Always fair      | Occasionally/Sor | netime Agree          |           | 100% Agree          |
| Fully      | Always fair      | Every time       | Strongly agree        |           | 100% Strongly agree |
| Unable to  | Always fair      | Rarely           | Strongly agree        | Below 50% | Agree               |
| Unable to  | Usually fair     | Every time       | Agree                 | 50-75%    | Neutral             |
| Reasonably | Always fair      | Every time       | Strongly agree        | 75 -100%  | Agree               |
| Fully      | Always fair      | Every time       | Strongly agree        | 75 -100%  | Strongly agree      |
| Reasonably | Always fair      | Occasionally/Sor |                       | 75 -100%  | Neutral             |
| Reasonably | Always fair      | Occasionally/Sor | netime Agree          |           | 100% Strongly agree |
| Fully      | Always fair      | Every time       | Strongly agree        |           | 100% Strongly agree |
| Reasonably | Usually fair     | Every time       | Strongly agree        | 75 -100%  | Agree               |
| Fully      | Usually fair     | Every time       | Agree                 | 75 -100%  | Agree               |
| Partially  | Unfair           | Every time       | Neutral               | Below 50% | Disagree            |
| Reasonably | Always fair      | Every time       | Strongly agree        | 50-75%    | Neutral             |
| Fully      | Always fair      | Every time       | Strongly agree        |           | 100% Strongly agree |
| Partially  | Always fair      | Every time       | Agree                 |           | 100% Strongly agree |
| Fully      | Usually fair     | Every time       | Agree                 |           | 100% Agree          |
| Reasonably | Always fair      | Every time       | Agree                 | 75 -100%  | Neutral             |
| -          | -                | -                | -                     |           |                     |