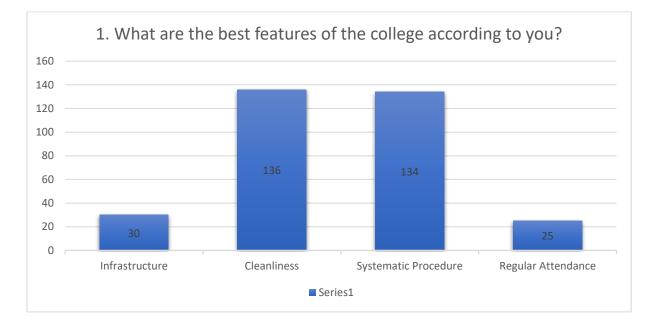

t | Yes | Yes | Five stars  |
| To a great extent | Yes | Yes | Five stars  |
| To a great extent | Yes | Yes | Five stars  |
| To a great extent | Yes | Yes | Five stars  |
| To a great extent | Yes | Yes | Three stars |
| Not at all        | No  | No  | Two stars   |
| To a great extent | Yes | Yes | Three stars |
| To a great extent | Yes | Yes | Seven stars |
| Some what         | Yes | Yes | Three stars |
|                   |     |     |             |

| Some what         | Yes | Yes | Five stars  |
|-------------------|-----|-----|-------------|
| To a great extent | Yes | Yes | Five stars  |
| To a great extent | Yes | Yes | Three stars |
| To a great extent | Yes | Yes | Five stars  |
| To a great extent | Yes | Yes | Three stars |
| To a great extent | Yes | Yes | Seven stars |