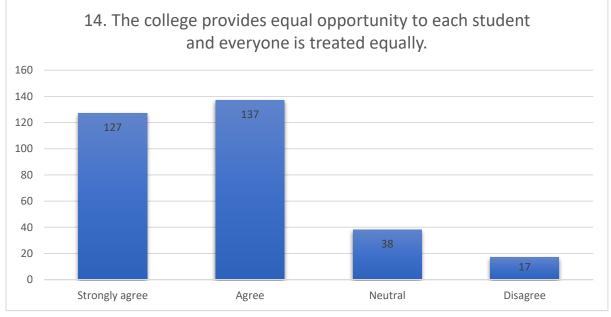

|
| To a great extent | Yes | Yes | Five stars  |
| To a great extent | Yes | Yes | Five stars  |
| To a great extent | Yes | Yes | Five stars  |
| To a great extent | Yes | Yes | Three stars |
| Not at all        | No  | No  | Two stars   |
| To a great extent | Yes | Yes | Three stars |
| To a great extent | Yes | Yes | Seven stars |
| Some what         | Yes | Yes | Three stars |
|                   |     |     |             |

| Some what         | Yes | Yes | Five stars  |
|-------------------|-----|-----|-------------|
| To a great extent | Yes | Yes | Five stars  |
| To a great extent | Yes | Yes | Three stars |
| To a great extent | Yes | Yes | Five stars  |
| To a great extent | Yes | Yes | Three stars |
| To a great extent | Yes | Yes | Seven stars |