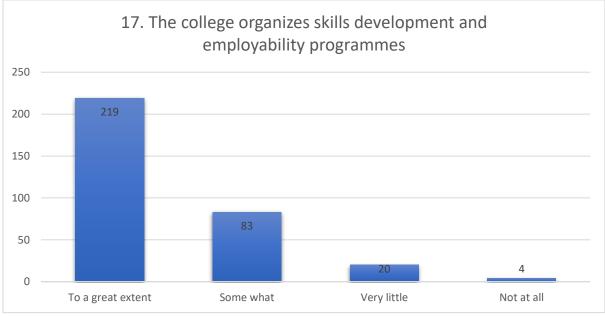

To a great extent | Yes | Yes | Five stars  |
| To a great extent | Yes | Yes | Five stars  |
| To a great extent | Yes | Yes | Five stars  |
| To a great extent | Yes | Yes | Three stars |
| Not at all        | No  | No  | Two stars   |
| To a great extent | Yes | Yes | Three stars |
| To a great extent | Yes | Yes | Seven stars |
| Some what         | Yes | Yes | Three stars |
|                   |     |     |             |

| Some what         | Yes | Yes | Five stars  |
|-------------------|-----|-----|-------------|
| To a great extent | Yes | Yes | Five stars  |
| To a great extent | Yes | Yes | Three stars |
| To a great extent | Yes | Yes | Five stars  |
| To a great extent | Yes | Yes | Three stars |
| To a great extent | Yes | Yes | Seven stars |