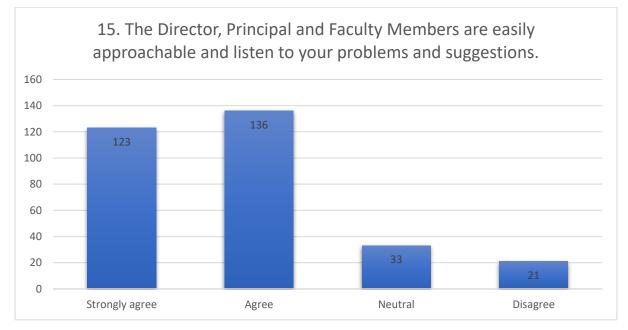

|
| To a great extent | Yes | Yes | Five stars  |
| To a great extent | Yes | Yes | Five stars  |
| To a great extent | Yes | Yes | Five stars  |
| To a great extent | Yes | Yes | Three stars |
| Not at all        | No  | No  | Two stars   |
| To a great extent | Yes | Yes | Three stars |
| To a great extent | Yes | Yes | Seven stars |
| Some what         | Yes | Yes | Three stars |
|                   |     |     |             |

| Some what         | Yes | Yes | Five stars  |
|-------------------|-----|-----|-------------|
| To a great extent | Yes | Yes | Five stars  |
| To a great extent | Yes | Yes | Three stars |
| To a great extent | Yes | Yes | Five stars  |
| To a great extent | Yes | Yes | Three stars |
| To a great extent | Yes | Yes | Seven stars |