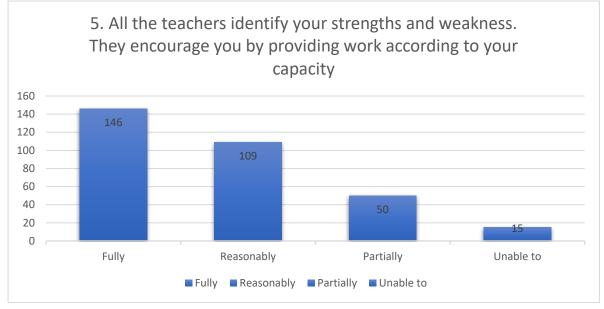

| Reasonably | Always fair      | Occasionally/Son | netime Neutral        | 50-75%    | Neutral             |
|------------|------------------|------------------|-----------------------|-----------|---------------------|
| Fully      | Always fair      | Every time       | Strongly agree        |           | 100% Strongly agree |
| Unable to  | Always fair      | Rarely           | Agree                 | 50-75%    | Agree               |
| Unable to  | Always fair      | Rarely           | Agree                 | Below 50% | Disagree            |
| Reasonably | Sometimes unfair | Every time       | Agree                 | 50-75%    | Agree               |
| Unable to  | Usually fair     | Occasionally/Son | netime Agree          | Below 50% | Neutral             |
| Partially  | Usually fair     | Occasionally/Son | netime Agree          | 50-75%    | Neutral             |
| Reasonably | Usually fair     | Occasionally/Son | netime Strongly agree |           | 100% Agree          |
| Partially  | Usually fair     | Occasionally/Son | netime Agree          | 75 -100%  | Neutral             |
| Fully      | Usually fair     | Every time       | Strongly agree        | 75 -100%  | Strongly agree      |
| Reasonably | Usually fair     | Occasionally/Son |                       | 75 -100%  | Agree               |
| Partially  | Usually fair     | Occasionally/Son | netime Agree          | 50-75%    | Agree               |
| Fully      | Usually fair     | Every time       | Agree                 | 75 -100%  | Agree               |
| Partially  | Usually fair     | Occasionally/Son | netime Strongly agree |           | 100% Agree          |
| Fully      | Always fair      | Every time       | Strongly agree        |           | 100% Strongly agree |
| Fully      | Always fair      | Every time       | Strongly agree        |           | 100% Strongly agree |
| Fully      | Usually fair     | Every time       | Strongly agree        |           | 100% Strongly agree |
| Fully      | Sometimes unfair | Every time       | Strongly agree        |           | 100% Agree          |
| Reasonably | Always fair      | Every time       | Strongly agree        |           | 100% Strongly agree |
| Unable to  | Usually fair     | Occasionally/Son |                       | Below 50% | Strongly agree      |
| Reasonably | Usually fair     | Occasionally/Son |                       | 50-75%    | Agree               |
| Reasonably | Always fair      | Every time       | Strongly agree        | 50-75%    | Neutral             |
| Fully      | Always fair      | Every time       | Strongly agree        |           | 100% Strongly agree |
| Fully      | Always fair      | Every time       | Strongly agree        |           | 100% Strongly agree |
| Fully      | Always fair      | Every time       | Strongly agree        |           | 100% Strongly agree |
| Partially  | Usually fair     | Every time       | Strongly agree        | 75 -100%  | Agree               |
| Fully      | Always fair      | Every time       | Strongly agree        |           | 100% Strongly agree |
| Reasonably | Always fair      | Every time       | Strongly agree        |           | 100% Agree          |
| Unable to  | Always fair      | Every time       | Strongly agree        |           | 100% Agree          |
| Fully      | Always fair      | Every time       | Strongly agree        |           | 100% Strongly agree |
| Reasonably | Always fair      | Every time       | Strongly agree        | 75 -100%  | Strongly agree      |
| Reasonably | Usually fair     | Every time       | Agree                 | 75 -100%  | Agree               |
| Reasonably | Usually fair     | Occasionally/Son | netime Agree          | 50-75%    | Agree               |
| Fully      | Always fair      | Every time       | Strongly agree        | 75 -100%  | Strongly agree      |
| Fully      | Always fair      | Every time       | Strongly agree        | 75 -100%  | Agree               |
| Fully      | Always fair      | Every time       | Strongly agree        | 75 -100%  | Strongly agree      |
| Partially  | Unfair           | Occasionally/Son | netime Neutral        | 75 -100%  | Agree               |
| Reasonably | Sometimes unfair | Occasionally/Son | netime Agree          | 75 -100%  | Neutral             |
| Fully      | Usually fair     | Every time       | Strongly agree        |           | 100% Neutral        |
| Fully      | Always fair      | Every time       | Strongly agree        |           | 100% Strongly agree |
|            |                  |                  |                       |           |                     |

| Fully      | Always fair      | Every time        | Strongly agree       |           | 100% Strongly agree |
|------------|------------------|-------------------|----------------------|-----------|---------------------|
| Partially  | Usually fair     | Every time        | Agree                | 75 -100%  | Agree               |
| Partially  | Sometimes unfair | Rarely            | Neutral              | 50-75%    | Neutral             |
| Fully      | Always fair      | Every time        | Strongly agree       | 75 -100%  | Strongly agree      |
| Reasonably | Usually fair     | Every time        | Agree                | 75 -100%  | Agree               |
| Reasonably | Always fair      | Every time        | Agree                | 50-75%    | Agree               |
| Reasonably | Always fair      | Occasionally/Some | etime Strongly agree | 50-75%    | Neutral             |
| Reasonably | Usually fair     | Every time        | Strongly agree       |           | 100% Agree          |
| Reasonably | Always fair      | Every time        | Strongly agree       | 50-75%    | Agree               |
| Partially  | Usually fair     | Occasionally/Some | etime Agree          | 50-75%    | Strongly agree      |
| Fully      | Always fair      | Every time        | Strongly agree       |           | 100% Agree          |
| Fully      | Always fair      | Every time        | Agree                | 75 -100%  | Strongly agree      |
| Fully      | Usually fair     | Every time        | Agree                |           | 100% Agree          |
| Partially  | Always fair      | Every time        | Strongly agree       |           | 100% Strongly agree |
| Partially  | Usually fair     | Every time        | Strongly agree       | 75 -100%  | Neutral             |
| Reasonably | Usually fair     | Every time        | Agree                | 50-75%    | Agree               |
| Fully      | Usually fair     | Every time        | Strongly agree       | 75 -100%  | Agree               |
| Fully      | Always fair      | Every time        | Strongly agree       | 75 -100%  | Neutral             |
| Fully      | Always fair      | Every time        | Agree                | 75 -100%  | Agree               |
| Reasonably | Always fair      | Every time        | Agree                | 75 -100%  | Agree               |
| Reasonably | Always fair      | Every time        | Strongly agree       |           | 100% Agree          |
| Fully      | Always fair      | Every time        | Strongly agree       |           | 100% Strongly agree |
| Fully      | Always fair      | Every time        | Agree                | 75 -100%  | Agree               |
| Partially  | Usually fair     | Every time        | Strongly agree       | 50-75%    | Agree               |
| Partially  | Usually fair     | Every time        | Strongly agree       | 75 -100%  | Strongly agree      |
| Fully      | Usually fair     | Occasionally/Some | etime Agree          | 50-75%    | Agree               |
| Fully      | Always fair      | Every time        | Strongly agree       |           | 100% Strongly agree |
| Reasonably | Usually fair     | Every time        | Strongly agree       | 75 -100%  | Strongly agree      |
| Unable to  | Usually fair     | Every time        | Neutral              |           | 100% Strongly agree |
| Fully      | Usually fair     | Every time        | Strongly agree       | 75 -100%  | Agree               |
| Reasonably | Always fair      | Every time        | Agree                |           | 100% Agree          |
| Fully      | Always fair      | Every time        | Strongly agree       |           | 100% Strongly agree |
| Reasonably | Sometimes unfair | Every time        | Agree                | Below 50% | Agree               |
| Unable to  | Sometimes unfair | Occasionally/Some | etime Strongly agree | Below 50% | Neutral             |
| Fully      | Always fair      | Every time        | Agree                | 75 -100%  | Agree               |
| Fully      | Always fair      | Every time        | Strongly agree       | 75 -100%  | Agree               |
| Fully      | Always fair      | Every time        | Agree                | 75 -100%  | Strongly agree      |
| Partially  | Usually fair     | Every time        | Strongly agree       | Below 50% | Agree               |
| Fully      | Always fair      | Every time        | Strongly agree       | 75 -100%  | Strongly agree      |
| Fully      | Always fair      | Every time        | Agree                | 75 -100%  | Agree               |

| Reasonably | Always fair      | Every time        | Strongly agree       | 75 -100%  | Strongly agree      |
|------------|------------------|-------------------|----------------------|-----------|---------------------|
| Reasonably | Always fair      | Every time        | Agree                | 75 -100%  | Agree               |
| Partially  | Always fair      | Every time        | Strongly agree       |           | 100% Strongly agree |
| Fully      | Always fair      | Every time        | Strongly agree       |           | 100% Strongly agree |
| Fully      | Always fair      | Every time        | Strongly agree       |           | 100% Strongly agree |
| Reasonably | Usually fair     | Every time        | Agree                |           | 100% Agree          |
| Reasonably | Always fair      | Occasionally/Some | etime Agree          | 50-75%    | Agree               |
| Fully      | Always fair      | Every time        | Strongly agree       |           | 100% Agree          |
| Fully      | Always fair      | Every time        | Strongly agree       |           | 100% Strongly agree |
| Partially  | Usually fair     | Every time        | Strongly agree       | 75 -100%  | Strongly agree      |
| Fully      | Always fair      | Every time        | Agree                |           | 100% Strongly agree |
| Partially  | Usually fair     | Every time        | Agree                | 50-75%    | Agree               |
| Fully      | Always fair      | Occasionally/Some | •                    | 75 -100%  | Agree               |
| Fully      | Always fair      | Every time        | Agree                |           | 100% Strongly agree |
| Fully      | Always fair      | Every time        | Strongly agree       | 75 -100%  | Strongly agree      |
| Reasonably | Always fair      | Every time        | Strongly agree       | 75 -100%  | Agree               |
| Partially  | Usually fair     |                   | etime Strongly agree |           | 100% Agree          |
| Reasonably | Usually fair     | Every time        | Agree                | 50-75%    | Neutral             |
| Partially  | Usually fair     | Occasionally/Some | 5                    | 50-75%    | Neutral             |
| Fully      | Always fair      | Every time        | Strongly agree       |           | 100% Strongly agree |
| Fully      | Always fair      | Occasionally/Some | 0, 0                 | 75 -100%  | Agree               |
| Fully      | Usually fair     | Every time        | Strongly agree       | 75 -100%  | Agree               |
| Reasonably | Usually fair     | Occasionally/Some |                      | 75 -100%  | Agree               |
| Reasonably | Always fair      | Every time        | Strongly agree       | 75 -100%  | Strongly agree      |
| Unable to  | Usually fair     |                   | etime Strongly agree | Below 50% | Neutral             |
| Fully      | Always fair      | Occasionally/Some |                      | 75 -100%  | Agree               |
| Fully      | Always fair      | Every time        | Strongly agree       |           | 100% Agree          |
| Reasonably | Usually fair     | -                 | etime Strongly agree | 75 -100%  | Agree               |
| Fully      | Always fair      | Every time        | Strongly agree       | 50-75%    | Agree               |
| Fully      | Always fair      | Every time        | Strongly agree       | 75 -100%  | Strongly agree      |
| Unable to  | Sometimes unfair | Never             | Neutral              | Below 50% | Neutral             |
| Reasonably | Unfair           | Occasionally/Some | etime Agree          | 75 -100%  | Strongly agree      |
| Fully      | Always fair      | Every time        | Strongly agree       |           | 100% Strongly agree |
| Fully      | Always fair      | Occasionally/Some |                      | 50-75%    | Strongly agree      |
| Reasonably | Always fair      | Every time        | Agree                | 75 -100%  | Agree               |
| Reasonably | Always fair      | Every time        | Agree                | 75 -100%  | Agree               |
| Partially  | Usually fair     | Every time        | Agree                |           | 100% Strongly agree |
| Fully      | Always fair      | Every time        | Strongly agree       |           | 100% Strongly agree |
| Fully      | Always fair      | Every time        | Agree                |           | 100% Strongly agree |
| Reasonably | Always fair      | Every time        | Agree                | 75 -100%  | Strongly agree      |

| Fully      | Usually fair     | Every time       | Strongly agree       | 75 -100%  | Strongly agree      |
|------------|------------------|------------------|----------------------|-----------|---------------------|
| Fully      | Always fair      | Every time       | Strongly agree       |           | 100% Strongly agree |
| Partially  | Always fair      | Every time       | Strongly agree       | 75 -100%  | Strongly agree      |
| Reasonably | Always fair      | Every time       | Strongly agree       | 75 -100%  | Strongly agree      |
| Fully      | Always fair      | Every time       | Strongly agree       |           | 100% Strongly agree |
| Reasonably | Usually fair     | Every time       | Strongly agree       | 75 -100%  | Agree               |
| Reasonably | Always fair      | Every time       | Strongly agree       | 75 -100%  | Agree               |
| Fully      | Usually fair     | Occasionally/Som | etime Strongly agree | 75 -100%  | Agree               |
| Fully      | Always fair      | Every time       | Agree                |           | 100% Strongly agree |
| Reasonably | Always fair      | Occasionally/Som | etime Strongly agree | 50-75%    | Agree               |
| Fully      | Always fair      | Every time       | Strongly agree       | 75 -100%  | Agree               |
| Reasonably | Sometimes unfair | Occasionally/Som | etime Strongly agree | 50-75%    | Neutral             |
| Fully      | Always fair      | Every time       | Strongly agree       |           | 100% Strongly agree |
| Fully      | Always fair      | Every time       | Strongly agree       |           | 100% Strongly agree |
| Reasonably | Usually fair     | Every time       | Agree                | 75 -100%  | Neutral             |
| Fully      | Always fair      | Rarely           | Strongly agree       | 50-75%    | Disagree            |
| Fully      | Always fair      | Every time       | Strongly agree       |           | 100% Strongly agree |
| Reasonably | Usually fair     | Occasionally/Som |                      | 50-75%    | Agree               |
| Reasonably | Usually fair     | Occasionally/Som |                      | 50-75%    | Agree               |
| Fully      | Usually fair     | Every time       | Strongly agree       | 75 -100%  | Agree               |
| Fully      | Always fair      | Every time       | Strongly agree       |           | 100% Agree          |
| Fully      | Always fair      | Every time       | Strongly agree       |           | 100% Strongly agree |
| Fully      | Always fair      | Every time       | Strongly agree       |           | 100% Strongly agree |
| Fully      | Always fair      | Every time       | Strongly agree       | 50-75%    | Strongly agree      |
| Fully      | Always fair      | Every time       | Agree                | 75 -100%  | Agree               |
| Reasonably | Always fair      | Occasionally/Som | 5                    | 75 -100%  | Agree               |
| Reasonably | Always fair      |                  | etime Strongly agree | Below 50% | Agree               |
| Fully      | Always fair      | Every time       | Strongly agree       | 75 -100%  | Strongly agree      |
| Fully      | Always fair      | Every time       | Strongly agree       | 10 10070  | 100% Strongly agree |
| Fully      | Always fair      | Every time       | Strongly agree       |           | 100% Strongly agree |
| Reasonably | Always fair      | Every time       | Strongly agree       | 75 -100%  | Agree               |
| Fully      | Usually fair     | Every time       | Agree                | 75 -100%  | Agree               |
| Reasonably | Always fair      | Every time       | Strongly agree       | 10 10070  | 100% Strongly agree |
| Fully      | Usually fair     | Every time       | Agree                |           | 100% Agree          |
| Reasonably | Sometimes unfair | Every time       | Agree                | 50-75%    | Agree               |
| Fully      | Always fair      | Every time       | Strongly agree       | 00 / 0 /0 | 100% Strongly agree |
| Fully      | Always fair      | Every time       | Strongly agree       | Below 50% | Agree               |
| Fully      | Always fair      | Every time       | Agree                | 75 -100%  | Strongly agree      |
| Fully      | Always fair      | Every time       | Agree                | 75 -100%  | Agree               |
| Fully      | Always fair      | Every time       | -                    | 15-100%   | 100% Strongly agree |
| Fully      | Always Iall      |                  | Strongly agree       |           | Subligity agree     |

| Reasonably | Always fair      | Occasionally/Sor | netime Strongly agree |           | 100% Neutral        |
|------------|------------------|------------------|-----------------------|-----------|---------------------|
| Fully      | Always fair      | Every time       | Strongly agree        |           | 100% Strongly agree |
| Fully      | Always fair      | Every time       | Strongly agree        |           | 100% Strongly agree |
| Reasonably | Always fair      | Occasionally/Sor | netime Strongly agree |           | 100% Strongly agree |
| Reasonably | Always fair      | Rarely           | Neutral               |           | 100% Neutral        |
| Fully      | Always fair      | Every time       | Strongly agree        |           | 100% Strongly agree |
| Reasonably | Usually fair     | Occasionally/Sor | ••••                  | 50-75%    | Disagree            |
| Fully      | Always fair      | Every time       | Strongly agree        | 75 -100%  | Agree               |
| Reasonably | Always fair      | Every time       | Strongly agree        |           | 100% Strongly agree |
| Fully      | Always fair      | 2                | netime Strongly agree | 75 -100%  | Agree               |
| Fully      | Always fair      | Every time       | Strongly agree        |           | 100% Strongly agree |
| Fully      | Always fair      | Every time       | Strongly agree        |           | 100% Strongly agree |
| Reasonably | Usually fair     | Every time       | Strongly agree        | 50-75%    | Strongly agree      |
| Fully      | Always fair      | Every time       | Strongly agree        |           | 100% Strongly agree |
| Partially  | Usually fair     | Every time       | Agree                 | 50-75%    | Agree               |
| Fully      | Always fair      | Every time       | Strongly agree        |           | 100% Strongly agree |
| Reasonably | Always fair      |                  | netime Strongly agree | 75 -100%  | Strongly agree      |
| Fully      | Usually fair     | Every time       | Strongly agree        | 75 -100%  | Strongly agree      |
| Fully      | Always fair      | Every time       | Strongly agree        | 75 -100%  | Strongly agree      |
| Fully      | Always fair      | Every time       | Strongly agree        | 75 -100%  | Strongly agree      |
| Unable to  | Sometimes unfair | Occasionally/Sor |                       | Below 50% | Strongly agree      |
| Fully      | Always fair      |                  | netime Strongly agree | 75 -100%  | Agree               |
| Unable to  | Sometimes unfair | Rarely           | Agree                 | 75 -100%  | Agree               |
| Reasonably | Always fair      | Occasionally/Sor | netime Agree          |           | 100% Agree          |
| Fully      | Always fair      | Every time       | Strongly agree        |           | 100% Strongly agree |
| Unable to  | Always fair      | Rarely           | Strongly agree        | Below 50% | Agree               |
| Unable to  | Usually fair     | Every time       | Agree                 | 50-75%    | Neutral             |
| Reasonably | Always fair      | Every time       | Strongly agree        | 75 -100%  | Agree               |
| Fully      | Always fair      | Every time       | Strongly agree        | 75 -100%  | Strongly agree      |
| Reasonably | Always fair      | Occasionally/Sor |                       | 75 -100%  | Neutral             |
| Reasonably | Always fair      | Occasionally/Sor | netime Agree          |           | 100% Strongly agree |
| Fully      | Always fair      | Every time       | Strongly agree        |           | 100% Strongly agree |
| Reasonably | Usually fair     | Every time       | Strongly agree        | 75 -100%  | Agree               |
| Fully      | Usually fair     | Every time       | Agree                 | 75 -100%  | Agree               |
| Partially  | Unfair           | Every time       | Neutral               | Below 50% | Disagree            |
| Reasonably | Always fair      | Every time       | Strongly agree        | 50-75%    | Neutral             |
| Fully      | Always fair      | Every time       | Strongly agree        |           | 100% Strongly agree |
| Partially  | Always fair      | Every time       | Agree                 |           | 100% Strongly agree |
| Fully      | Usually fair     | Every time       | Agree                 |           | 100% Agree          |
| Reasonably | Always fair      | Every time       | Agree                 | 75 -100%  | Neutral             |
| -          | -                | -                | -                     |           |                     |