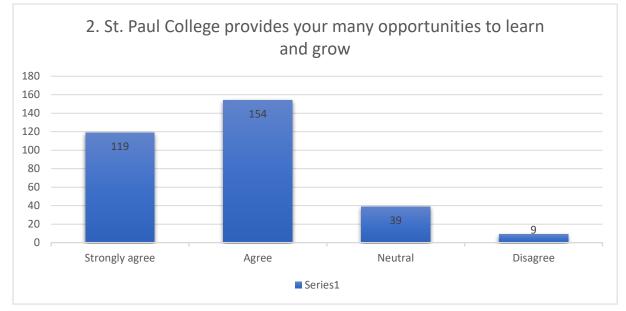

| Yes | Yes | Five stars  |
| To a great extent | Yes | Yes | Five stars  |
| To a great extent | Yes | Yes | Five stars  |
| To a great extent | Yes | Yes | Five stars  |
| To a great extent | Yes | Yes | Three stars |
| Not at all        | No  | No  | Two stars   |
| To a great extent | Yes | Yes | Three stars |
| To a great extent | Yes | Yes | Seven stars |
| Some what         | Yes | Yes | Three stars |
|                   |     |     |             |

| Some what         | Yes | Yes | Five stars  |
|-------------------|-----|-----|-------------|
| To a great extent | Yes | Yes | Five stars  |
| To a great extent | Yes | Yes | Three stars |
| To a great extent | Yes | Yes | Five stars  |
| To a great extent | Yes | Yes | Three stars |
| To a great extent | Yes | Yes | Seven stars |