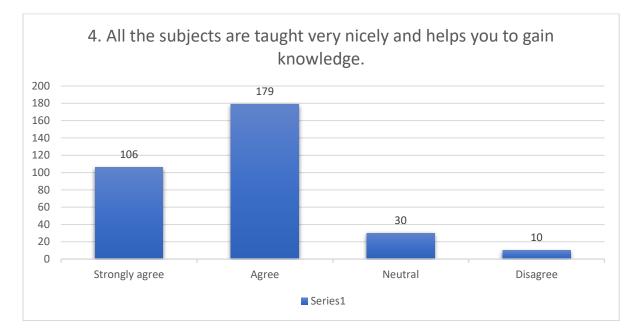

s | Yes | Five stars  |
| To a great extent | Yes | Yes | Five stars  |
| To a great extent | Yes | Yes | Five stars  |
| To a great extent | Yes | Yes | Five stars  |
| To a great extent | Yes | Yes | Three stars |
| Not at all        | No  | No  | Two stars   |
| To a great extent | Yes | Yes | Three stars |
| To a great extent | Yes | Yes | Seven stars |
| Some what         | Yes | Yes | Three stars |
|                   |     |     |             |

| Some what         | Yes | Yes | Five stars  |
|-------------------|-----|-----|-------------|
| To a great extent | Yes | Yes | Five stars  |
| To a great extent | Yes | Yes | Three stars |
| To a great extent | Yes | Yes | Five stars  |
| To a great extent | Yes | Yes | Three stars |
| To a great extent | Yes | Yes | Seven stars |