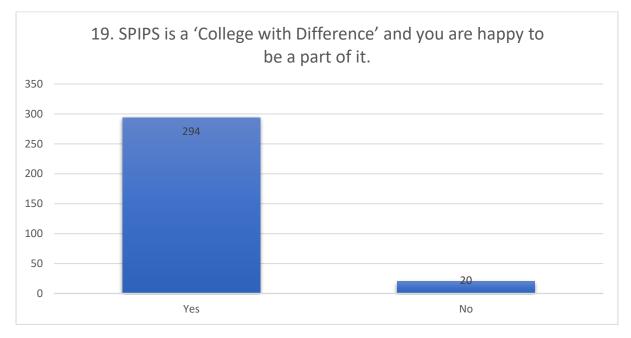

great extent | Yes | Yes | Five stars  |
| To a great extent | Yes | Yes | Five stars  |
| To a great extent | Yes | Yes | Five stars  |
| To a great extent | Yes | Yes | Three stars |
| Not at all        | No  | No  | Two stars   |
| To a great extent | Yes | Yes | Three stars |
| To a great extent | Yes | Yes | Seven stars |
| Some what         | Yes | Yes | Three stars |
|                   |     |     |             |

| Some what         | Yes | Yes | Five stars  |
|-------------------|-----|-----|-------------|
| To a great extent | Yes | Yes | Five stars  |
| To a great extent | Yes | Yes | Three stars |
| To a great extent | Yes | Yes | Five stars  |
| To a great extent | Yes | Yes | Three stars |
| To a great extent | Yes | Yes | Seven stars |