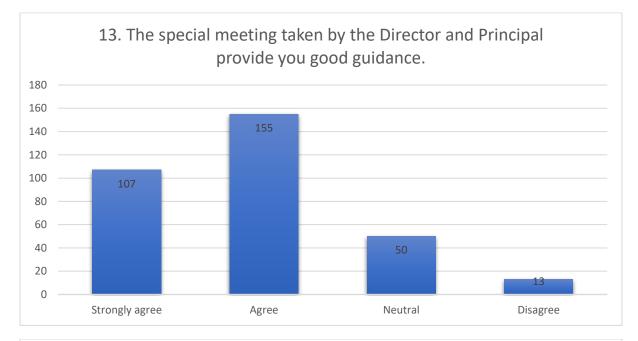

rs  |
| To a great extent | Yes | Yes | Five stars  |
| To a great extent | Yes | Yes | Five stars  |
| To a great extent | Yes | Yes | Five stars  |
| To a great extent | Yes | Yes | Three stars |
| Not at all        | No  | No  | Two stars   |
| To a great extent | Yes | Yes | Three stars |
| To a great extent | Yes | Yes | Seven stars |
| Some what         | Yes | Yes | Three stars |
|                   |     |     |             |

| Some what         | Yes | Yes | Five stars  |
|-------------------|-----|-----|-------------|
| To a great extent | Yes | Yes | Five stars  |
| To a great extent | Yes | Yes | Three stars |
| To a great extent | Yes | Yes | Five stars  |
| To a great extent | Yes | Yes | Three stars |
| To a great extent | Yes | Yes | Seven stars |