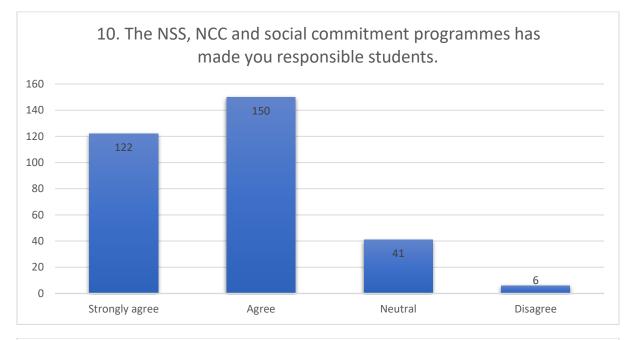

| Reasonably | Always fair      | Occasionally/Son | netime Neutral        | 50-75%    | Neutral             |
|------------|------------------|------------------|-----------------------|-----------|---------------------|
| Fully      | Always fair      | Every time       | Strongly agree        |           | 100% Strongly agree |
| Unable to  | Always fair      | Rarely           | Agree                 | 50-75%    | Agree               |
| Unable to  | Always fair      | Rarely           | Agree                 | Below 50% | Disagree            |
| Reasonably | Sometimes unfair | Every time       | Agree                 | 50-75%    | Agree               |
| Unable to  | Usually fair     | Occasionally/Son | netime Agree          | Below 50% | Neutral             |
| Partially  | Usually fair     | Occasionally/Son | netime Agree          | 50-75%    | Neutral             |
| Reasonably | Usually fair     | Occasionally/Son | netime Strongly agree |           | 100% Agree          |
| Partially  | Usually fair     | Occasionally/Son | netime Agree          | 75 -100%  | Neutral             |
| Fully      | Usually fair     | Every time       | Strongly agree        | 75 -100%  | Strongly agree      |
| Reasonably | Usually fair     | Occasionally/Son |                       | 75 -100%  | Agree               |
| Partially  | Usually fair     | Occasionally/Son | netime Agree          | 50-75%    | Agree               |
| Fully      | Usually fair     | Every time       | Agree                 | 75 -100%  | Agree               |
| Partially  | Usually fair     | Occasionally/Son | netime Strongly agree |           | 100% Agree          |
| Fully      | Always fair      | Every time       | Strongly agree        |           | 100% Strongly agree |
| Fully      | Always fair      | Every time       | Strongly agree        |           | 100% Strongly agree |
| Fully      | Usually fair     | Every time       | Strongly agree        |           | 100% Strongly agree |
| Fully      | Sometimes unfair | Every time       | Strongly agree        |           | 100% Agree          |
| Reasonably | Always fair      | Every time       | Strongly agree        |           | 100% Strongly agree |
| Unable to  | Usually fair     | Occasionally/Son |                       | Below 50% | Strongly agree      |
| Reasonably | Usually fair     | Occasionally/Son |                       | 50-75%    | Agree               |
| Reasonably | Always fair      | Every time       | Strongly agree        | 50-75%    | Neutral             |
| Fully      | Always fair      | Every time       | Strongly agree        |           | 100% Strongly agree |
| Fully      | Always fair      | Every time       | Strongly agree        |           | 100% Strongly agree |
| Fully      | Always fair      | Every time       | Strongly agree        |           | 100% Strongly agree |
| Partially  | Usually fair     | Every time       | Strongly agree        | 75 -100%  | Agree               |
| Fully      | Always fair      | Every time       | Strongly agree        |           | 100% Strongly agree |
| Reasonably | Always fair      | Every time       | Strongly agree        |           | 100% Agree          |
| Unable to  | Always fair      | Every time       | Strongly agree        |           | 100% Agree          |
| Fully      | Always fair      | Every time       | Strongly agree        |           | 100% Strongly agree |
| Reasonably | Always fair      | Every time       | Strongly agree        | 75 -100%  | Strongly agree      |
| Reasonably | Usually fair     | Every time       | Agree                 | 75 -100%  | Agree               |
| Reasonably | Usually fair     | Occasionally/Son | netime Agree          | 50-75%    | Agree               |
| Fully      | Always fair      | Every time       | Strongly agree        | 75 -100%  | Strongly agree      |
| Fully      | Always fair      | Every time       | Strongly agree        | 75 -100%  | Agree               |
| Fully      | Always fair      | Every time       | Strongly agree        | 75 -100%  | Strongly agree      |
| Partially  | Unfair           | Occasionally/Son | netime Neutral        | 75 -100%  | Agree               |
| Reasonably | Sometimes unfair | Occasionally/Son | netime Agree          | 75 -100%  | Neutral             |
| Fully      | Usually fair     | Every time       | Strongly agree        |           | 100% Neutral        |
| Fully      | Always fair      | Every time       | Strongly agree        |           | 100% Strongly agree |
|            |                  |                  |                       |           |                     |

| Fully      | Always fair      | Every time        | Strongly agree       |           | 100% Strongly agree |
|------------|------------------|-------------------|----------------------|-----------|---------------------|
| Partially  | Usually fair     | Every time        | Agree                | 75 -100%  | Agree               |
| Partially  | Sometimes unfair | Rarely            | Neutral              | 50-75%    | Neutral             |
| Fully      | Always fair      | Every time        | Strongly agree       | 75 -100%  | Strongly agree      |
| Reasonably | Usually fair     | Every time        | Agree                | 75 -100%  | Agree               |
| Reasonably | Always fair      | Every time        | Agree                | 50-75%    | Agree               |
| Reasonably | Always fair      | Occasionally/Some | etime Strongly agree | 50-75%    | Neutral             |
| Reasonably | Usually fair     | Every time        | Strongly agree       |           | 100% Agree          |
| Reasonably | Always fair      | Every time        | Strongly agree       | 50-75%    | Agree               |
| Partially  | Usually fair     | Occasionally/Some | etime Agree          | 50-75%    | Strongly agree      |
| Fully      | Always fair      | Every time        | Strongly agree       |           | 100% Agree          |
| Fully      | Always fair      | Every time        | Agree                | 75 -100%  | Strongly agree      |
| Fully      | Usually fair     | Every time        | Agree                |           | 100% Agree          |
| Partially  | Always fair      | Every time        | Strongly agree       |           | 100% Strongly agree |
| Partially  | Usually fair     | Every time        | Strongly agree       | 75 -100%  | Neutral             |
| Reasonably | Usually fair     | Every time        | Agree                | 50-75%    | Agree               |
| Fully      | Usually fair     | Every time        | Strongly agree       | 75 -100%  | Agree               |
| Fully      | Always fair      | Every time        | Strongly agree       | 75 -100%  | Neutral             |
| Fully      | Always fair      | Every time        | Agree                | 75 -100%  | Agree               |
| Reasonably | Always fair      | Every time        | Agree                | 75 -100%  | Agree               |
| Reasonably | Always fair      | Every time        | Strongly agree       |           | 100% Agree          |
| Fully      | Always fair      | Every time        | Strongly agree       |           | 100% Strongly agree |
| Fully      | Always fair      | Every time        | Agree                | 75 -100%  | Agree               |
| Partially  | Usually fair     | Every time        | Strongly agree       | 50-75%    | Agree               |
| Partially  | Usually fair     | Every time        | Strongly agree       | 75 -100%  | Strongly agree      |
| Fully      | Usually fair     | Occasionally/Some | etime Agree          | 50-75%    | Agree               |
| Fully      | Always fair      | Every time        | Strongly agree       |           | 100% Strongly agree |
| Reasonably | Usually fair     | Every time        | Strongly agree       | 75 -100%  | Strongly agree      |
| Unable to  | Usually fair     | Every time        | Neutral              |           | 100% Strongly agree |
| Fully      | Usually fair     | Every time        | Strongly agree       | 75 -100%  | Agree               |
| Reasonably | Always fair      | Every time        | Agree                |           | 100% Agree          |
| Fully      | Always fair      | Every time        | Strongly agree       |           | 100% Strongly agree |
| Reasonably | Sometimes unfair | Every time        | Agree                | Below 50% | Agree               |
| Unable to  | Sometimes unfair | Occasionally/Some | etime Strongly agree | Below 50% | Neutral             |
| Fully      | Always fair      | Every time        | Agree                | 75 -100%  | Agree               |
| Fully      | Always fair      | Every time        | Strongly agree       | 75 -100%  | Agree               |
| Fully      | Always fair      | Every time        | Agree                | 75 -100%  | Strongly agree      |
| Partially  | Usually fair     | Every time        | Strongly agree       | Below 50% | Agree               |
| Fully      | Always fair      | Every time        | Strongly agree       | 75 -100%  | Strongly agree      |
| Fully      | Always fair      | Every time        | Agree                | 75 -100%  | Agree               |

| Reasonably | Always fair      | Every time        | Strongly agree       | 75 -100%  | Strongly agree      |
|------------|------------------|-------------------|----------------------|-----------|---------------------|
| Reasonably | Always fair      | Every time        | Agree                | 75 -100%  | Agree               |
| Partially  | Always fair      | Every time        | Strongly agree       |           | 100% Strongly agree |
| Fully      | Always fair      | Every time        | Strongly agree       |           | 100% Strongly agree |
| Fully      | Always fair      | Every time        | Strongly agree       |           | 100% Strongly agree |
| Reasonably | Usually fair     | Every time        | Agree                |           | 100% Agree          |
| Reasonably | Always fair      | Occasionally/Some | etime Agree          | 50-75%    | Agree               |
| Fully      | Always fair      | Every time        | Strongly agree       |           | 100% Agree          |
| Fully      | Always fair      | Every time        | Strongly agree       |           | 100% Strongly agree |
| Partially  | Usually fair     | Every time        | Strongly agree       | 75 -100%  | Strongly agree      |
| Fully      | Always fair      | Every time        | Agree                |           | 100% Strongly agree |
| Partially  | Usually fair     | Every time        | Agree                | 50-75%    | Agree               |
| Fully      | Always fair      | Occasionally/Some | •                    | 75 -100%  | Agree               |
| Fully      | Always fair      | Every time        | Agree                |           | 100% Strongly agree |
| Fully      | Always fair      | Every time        | Strongly agree       | 75 -100%  | Strongly agree      |
| Reasonably | Always fair      | Every time        | Strongly agree       | 75 -100%  | Agree               |
| Partially  | Usually fair     |                   | etime Strongly agree |           | 100% Agree          |
| Reasonably | Usually fair     | Every time        | Agree                | 50-75%    | Neutral             |
| Partially  | Usually fair     | Occasionally/Some | 5                    | 50-75%    | Neutral             |
| Fully      | Always fair      | Every time        | Strongly agree       |           | 100% Strongly agree |
| Fully      | Always fair      | Occasionally/Some | 0, 0                 | 75 -100%  | Agree               |
| Fully      | Usually fair     | Every time        | Strongly agree       | 75 -100%  | Agree               |
| Reasonably | Usually fair     | Occasionally/Some |                      | 75 -100%  | Agree               |
| Reasonably | Always fair      | Every time        | Strongly agree       | 75 -100%  | Strongly agree      |
| Unable to  | Usually fair     |                   | etime Strongly agree | Below 50% | Neutral             |
| Fully      | Always fair      | Occasionally/Some |                      | 75 -100%  | Agree               |
| Fully      | Always fair      | Every time        | Strongly agree       |           | 100% Agree          |
| Reasonably | Usually fair     | -                 | etime Strongly agree | 75 -100%  | Agree               |
| Fully      | Always fair      | Every time        | Strongly agree       | 50-75%    | Agree               |
| Fully      | Always fair      | Every time        | Strongly agree       | 75 -100%  | Strongly agree      |
| Unable to  | Sometimes unfair | Never             | Neutral              | Below 50% | Neutral             |
| Reasonably | Unfair           | Occasionally/Some | etime Agree          | 75 -100%  | Strongly agree      |
| Fully      | Always fair      | Every time        | Strongly agree       |           | 100% Strongly agree |
| Fully      | Always fair      | Occasionally/Some |                      | 50-75%    | Strongly agree      |
| Reasonably | Always fair      | Every time        | Agree                | 75 -100%  | Agree               |
| Reasonably | Always fair      | Every time        | Agree                | 75 -100%  | Agree               |
| Partially  | Usually fair     | Every time        | Agree                |           | 100% Strongly agree |
| Fully      | Always fair      | Every time        | Strongly agree       |           | 100% Strongly agree |
| Fully      | Always fair      | Every time        | Agree                |           | 100% Strongly agree |
| Reasonably | Always fair      | Every time        | Agree                | 75 -100%  | Strongly agree      |

| Fully      | Usually fair     | Every time       | Strongly agree       | 75 -100%  | Strongly agree      |
|------------|------------------|------------------|----------------------|-----------|---------------------|
| Fully      | Always fair      | Every time       | Strongly agree       |           | 100% Strongly agree |
| Partially  | Always fair      | Every time       | Strongly agree       | 75 -100%  | Strongly agree      |
| Reasonably | Always fair      | Every time       | Strongly agree       | 75 -100%  | Strongly agree      |
| Fully      | Always fair      | Every time       | Strongly agree       |           | 100% Strongly agree |
| Reasonably | Usually fair     | Every time       | Strongly agree       | 75 -100%  | Agree               |
| Reasonably | Always fair      | Every time       | Strongly agree       | 75 -100%  | Agree               |
| Fully      | Usually fair     | Occasionally/Som | etime Strongly agree | 75 -100%  | Agree               |
| Fully      | Always fair      | Every time       | Agree                |           | 100% Strongly agree |
| Reasonably | Always fair      | Occasionally/Som | etime Strongly agree | 50-75%    | Agree               |
| Fully      | Always fair      | Every time       | Strongly agree       | 75 -100%  | Agree               |
| Reasonably | Sometimes unfair | Occasionally/Som | etime Strongly agree | 50-75%    | Neutral             |
| Fully      | Always fair      | Every time       | Strongly agree       |           | 100% Strongly agree |
| Fully      | Always fair      | Every time       | Strongly agree       |           | 100% Strongly agree |
| Reasonably | Usually fair     | Every time       | Agree                | 75 -100%  | Neutral             |
| Fully      | Always fair      | Rarely           | Strongly agree       | 50-75%    | Disagree            |
| Fully      | Always fair      | Every time       | Strongly agree       |           | 100% Strongly agree |
| Reasonably | Usually fair     | Occasionally/Som |                      | 50-75%    | Agree               |
| Reasonably | Usually fair     | Occasionally/Som |                      | 50-75%    | Agree               |
| Fully      | Usually fair     | Every time       | Strongly agree       | 75 -100%  | Agree               |
| Fully      | Always fair      | Every time       | Strongly agree       |           | 100% Agree          |
| Fully      | Always fair      | Every time       | Strongly agree       |           | 100% Strongly agree |
| Fully      | Always fair      | Every time       | Strongly agree       |           | 100% Strongly agree |
| Fully      | Always fair      | Every time       | Strongly agree       | 50-75%    | Strongly agree      |
| Fully      | Always fair      | Every time       | Agree                | 75 -100%  | Agree               |
| Reasonably | Always fair      | Occasionally/Som | 5                    | 75 -100%  | Agree               |
| Reasonably | Always fair      |                  | etime Strongly agree | Below 50% | Agree               |
| Fully      | Always fair      | Every time       | Strongly agree       | 75 -100%  | Strongly agree      |
| Fully      | Always fair      | Every time       | Strongly agree       | 10 10070  | 100% Strongly agree |
| Fully      | Always fair      | Every time       | Strongly agree       |           | 100% Strongly agree |
| Reasonably | Always fair      | Every time       | Strongly agree       | 75 -100%  | Agree               |
| Fully      | Usually fair     | Every time       | Agree                | 75 -100%  | Agree               |
| Reasonably | Always fair      | Every time       | Strongly agree       | 10 10070  | 100% Strongly agree |
| Fully      | Usually fair     | Every time       | Agree                |           | 100% Agree          |
| Reasonably | Sometimes unfair | Every time       | Agree                | 50-75%    | Agree               |
| Fully      | Always fair      | Every time       | Strongly agree       | 00 / 0 /0 | 100% Strongly agree |
| Fully      | Always fair      | Every time       | Strongly agree       | Below 50% | Agree               |
| Fully      | Always fair      | Every time       | Agree                | 75 -100%  | Strongly agree      |
| Fully      | Always fair      | Every time       | Agree                | 75 -100%  | Agree               |
| Fully      | Always fair      | Every time       | -                    | 15-100%   | 100% Strongly agree |
| Fully      | Always Iall      |                  | Strongly agree       |           | Subligity agree     |

| Reasonably | Always fair      | Occasionally/Sor | netime Strongly agree |           | 100% Neutral        |
|------------|------------------|------------------|-----------------------|-----------|---------------------|
| Fully      | Always fair      | Every time       | Strongly agree        |           | 100% Strongly agree |
| Fully      | Always fair      | Every time       | Strongly agree        |           | 100% Strongly agree |
| Reasonably | Always fair      | Occasionally/Sor | netime Strongly agree |           | 100% Strongly agree |
| Reasonably | Always fair      | Rarely           | Neutral               |           | 100% Neutral        |
| Fully      | Always fair      | Every time       | Strongly agree        |           | 100% Strongly agree |
| Reasonably | Usually fair     | Occasionally/Sor | ••••                  | 50-75%    | Disagree            |
| Fully      | Always fair      | Every time       | Strongly agree        | 75 -100%  | Agree               |
| Reasonably | Always fair      | Every time       | Strongly agree        |           | 100% Strongly agree |
| Fully      | Always fair      | 2                | netime Strongly agree | 75 -100%  | Agree               |
| Fully      | Always fair      | Every time       | Strongly agree        |           | 100% Strongly agree |
| Fully      | Always fair      | Every time       | Strongly agree        |           | 100% Strongly agree |
| Reasonably | Usually fair     | Every time       | Strongly agree        | 50-75%    | Strongly agree      |
| Fully      | Always fair      | Every time       | Strongly agree        |           | 100% Strongly agree |
| Partially  | Usually fair     | Every time       | Agree                 | 50-75%    | Agree               |
| Fully      | Always fair      | Every time       | Strongly agree        |           | 100% Strongly agree |
| Reasonably | Always fair      |                  | netime Strongly agree | 75 -100%  | Strongly agree      |
| Fully      | Usually fair     | Every time       | Strongly agree        | 75 -100%  | Strongly agree      |
| Fully      | Always fair      | Every time       | Strongly agree        | 75 -100%  | Strongly agree      |
| Fully      | Always fair      | Every time       | Strongly agree        | 75 -100%  | Strongly agree      |
| Unable to  | Sometimes unfair | Occasionally/Sor |                       | Below 50% | Strongly agree      |
| Fully      | Always fair      |                  | netime Strongly agree | 75 -100%  | Agree               |
| Unable to  | Sometimes unfair | Rarely           | Agree                 | 75 -100%  | Agree               |
| Reasonably | Always fair      | Occasionally/Sor | netime Agree          |           | 100% Agree          |
| Fully      | Always fair      | Every time       | Strongly agree        |           | 100% Strongly agree |
| Unable to  | Always fair      | Rarely           | Strongly agree        | Below 50% | Agree               |
| Unable to  | Usually fair     | Every time       | Agree                 | 50-75%    | Neutral             |
| Reasonably | Always fair      | Every time       | Strongly agree        | 75 -100%  | Agree               |
| Fully      | Always fair      | Every time       | Strongly agree        | 75 -100%  | Strongly agree      |
| Reasonably | Always fair      | Occasionally/Sor |                       | 75 -100%  | Neutral             |
| Reasonably | Always fair      | Occasionally/Sor | netime Agree          |           | 100% Strongly agree |
| Fully      | Always fair      | Every time       | Strongly agree        |           | 100% Strongly agree |
| Reasonably | Usually fair     | Every time       | Strongly agree        | 75 -100%  | Agree               |
| Fully      | Usually fair     | Every time       | Agree                 | 75 -100%  | Agree               |
| Partially  | Unfair           | Every time       | Neutral               | Below 50% | Disagree            |
| Reasonably | Always fair      | Every time       | Strongly agree        | 50-75%    | Neutral             |
| Fully      | Always fair      | Every time       | Strongly agree        |           | 100% Strongly agree |
| Partially  | Always fair      | Every time       | Agree                 |           | 100% Strongly agree |
| Fully      | Usually fair     | Every time       | Agree                 |           | 100% Agree          |
| Reasonably | Always fair      | Every time       | Agree                 | 75 -100%  | Neutral             |
| -          | -                | -                | -                     |           |                     |