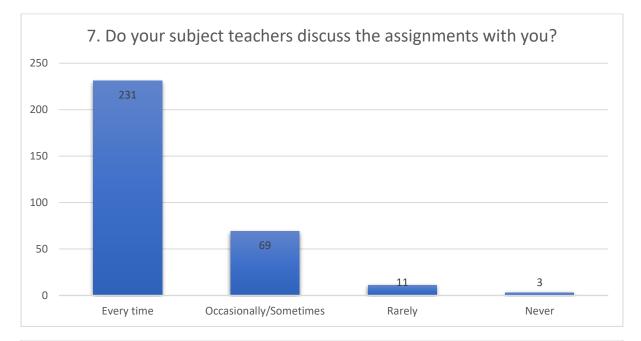

| Reasonably | Always fair      | Occasionally/Son | netime Neutral        | 50-75%    | Neutral             |
|------------|------------------|------------------|-----------------------|-----------|---------------------|
| Fully      | Always fair      | Every time       | Strongly agree        |           | 100% Strongly agree |
| Unable to  | Always fair      | Rarely           | Agree                 | 50-75%    | Agree               |
| Unable to  | Always fair      | Rarely           | Agree                 | Below 50% | Disagree            |
| Reasonably | Sometimes unfair | Every time       | Agree                 | 50-75%    | Agree               |
| Unable to  | Usually fair     | Occasionally/Son | netime Agree          | Below 50% | Neutral             |
| Partially  | Usually fair     | Occasionally/Son | netime Agree          | 50-75%    | Neutral             |
| Reasonably | Usually fair     | Occasionally/Son | netime Strongly agree |           | 100% Agree          |
| Partially  | Usually fair     | Occasionally/Son | netime Agree          | 75 -100%  | Neutral             |
| Fully      | Usually fair     | Every time       | Strongly agree        | 75 -100%  | Strongly agree      |
| Reasonably | Usually fair     | Occasionally/Son |                       | 75 -100%  | Agree               |
| Partially  | Usually fair     | Occasionally/Son | netime Agree          | 50-75%    | Agree               |
| Fully      | Usually fair     | Every time       | Agree                 | 75 -100%  | Agree               |
| Partially  | Usually fair     | Occasionally/Son | netime Strongly agree |           | 100% Agree          |
| Fully      | Always fair      | Every time       | Strongly agree        |           | 100% Strongly agree |
| Fully      | Always fair      | Every time       | Strongly agree        |           | 100% Strongly agree |
| Fully      | Usually fair     | Every time       | Strongly agree        |           | 100% Strongly agree |
| Fully      | Sometimes unfair | Every time       | Strongly agree        |           | 100% Agree          |
| Reasonably | Always fair      | Every time       | Strongly agree        |           | 100% Strongly agree |
| Unable to  | Usually fair     | Occasionally/Son |                       | Below 50% | Strongly agree      |
| Reasonably | Usually fair     | Occasionally/Son |                       | 50-75%    | Agree               |
| Reasonably | Always fair      | Every time       | Strongly agree        | 50-75%    | Neutral             |
| Fully      | Always fair      | Every time       | Strongly agree        |           | 100% Strongly agree |
| Fully      | Always fair      | Every time       | Strongly agree        |           | 100% Strongly agree |
| Fully      | Always fair      | Every time       | Strongly agree        |           | 100% Strongly agree |
| Partially  | Usually fair     | Every time       | Strongly agree        | 75 -100%  | Agree               |
| Fully      | Always fair      | Every time       | Strongly agree        |           | 100% Strongly agree |
| Reasonably | Always fair      | Every time       | Strongly agree        |           | 100% Agree          |
| Unable to  | Always fair      | Every time       | Strongly agree        |           | 100% Agree          |
| Fully      | Always fair      | Every time       | Strongly agree        |           | 100% Strongly agree |
| Reasonably | Always fair      | Every time       | Strongly agree        | 75 -100%  | Strongly agree      |
| Reasonably | Usually fair     | Every time       | Agree                 | 75 -100%  | Agree               |
| Reasonably | Usually fair     | Occasionally/Son | netime Agree          | 50-75%    | Agree               |
| Fully      | Always fair      | Every time       | Strongly agree        | 75 -100%  | Strongly agree      |
| Fully      | Always fair      | Every time       | Strongly agree        | 75 -100%  | Agree               |
| Fully      | Always fair      | Every time       | Strongly agree        | 75 -100%  | Strongly agree      |
| Partially  | Unfair           | Occasionally/Son | netime Neutral        | 75 -100%  | Agree               |
| Reasonably | Sometimes unfair | Occasionally/Son | netime Agree          | 75 -100%  | Neutral             |
| Fully      | Usually fair     | Every time       | Strongly agree        |           | 100% Neutral        |
| Fully      | Always fair      | Every time       | Strongly agree        |           | 100% Strongly agree |
|            |                  |                  |                       |           |                     |

| Fully      | Always fair      | Every time        | Strongly agree       |           | 100% Strongly agree |
|------------|------------------|-------------------|----------------------|-----------|---------------------|
| Partially  | Usually fair     | Every time        | Agree                | 75 -100%  | Agree               |
| Partially  | Sometimes unfair | Rarely            | Neutral              | 50-75%    | Neutral             |
| Fully      | Always fair      | Every time        | Strongly agree       | 75 -100%  | Strongly agree      |
| Reasonably | Usually fair     | Every time        | Agree                | 75 -100%  | Agree               |
| Reasonably | Always fair      | Every time        | Agree                | 50-75%    | Agree               |
| Reasonably | Always fair      | Occasionally/Some | etime Strongly agree | 50-75%    | Neutral             |
| Reasonably | Usually fair     | Every time        | Strongly agree       |           | 100% Agree          |
| Reasonably | Always fair      | Every time        | Strongly agree       | 50-75%    | Agree               |
| Partially  | Usually fair     | Occasionally/Some | etime Agree          | 50-75%    | Strongly agree      |
| Fully      | Always fair      | Every time        | Strongly agree       |           | 100% Agree          |
| Fully      | Always fair      | Every time        | Agree                | 75 -100%  | Strongly agree      |
| Fully      | Usually fair     | Every time        | Agree                |           | 100% Agree          |
| Partially  | Always fair      | Every time        | Strongly agree       |           | 100% Strongly agree |
| Partially  | Usually fair     | Every time        | Strongly agree       | 75 -100%  | Neutral             |
| Reasonably | Usually fair     | Every time        | Agree                | 50-75%    | Agree               |
| Fully      | Usually fair     | Every time        | Strongly agree       | 75 -100%  | Agree               |
| Fully      | Always fair      | Every time        | Strongly agree       | 75 -100%  | Neutral             |
| Fully      | Always fair      | Every time        | Agree                | 75 -100%  | Agree               |
| Reasonably | Always fair      | Every time        | Agree                | 75 -100%  | Agree               |
| Reasonably | Always fair      | Every time        | Strongly agree       |           | 100% Agree          |
| Fully      | Always fair      | Every time        | Strongly agree       |           | 100% Strongly agree |
| Fully      | Always fair      | Every time        | Agree                | 75 -100%  | Agree               |
| Partially  | Usually fair     | Every time        | Strongly agree       | 50-75%    | Agree               |
| Partially  | Usually fair     | Every time        | Strongly agree       | 75 -100%  | Strongly agree      |
| Fully      | Usually fair     | Occasionally/Some | etime Agree          | 50-75%    | Agree               |
| Fully      | Always fair      | Every time        | Strongly agree       |           | 100% Strongly agree |
| Reasonably | Usually fair     | Every time        | Strongly agree       | 75 -100%  | Strongly agree      |
| Unable to  | Usually fair     | Every time        | Neutral              |           | 100% Strongly agree |
| Fully      | Usually fair     | Every time        | Strongly agree       | 75 -100%  | Agree               |
| Reasonably | Always fair      | Every time        | Agree                |           | 100% Agree          |
| Fully      | Always fair      | Every time        | Strongly agree       |           | 100% Strongly agree |
| Reasonably | Sometimes unfair | Every time        | Agree                | Below 50% | Agree               |
| Unable to  | Sometimes unfair | Occasionally/Some | etime Strongly agree | Below 50% | Neutral             |
| Fully      | Always fair      | Every time        | Agree                | 75 -100%  | Agree               |
| Fully      | Always fair      | Every time        | Strongly agree       | 75 -100%  | Agree               |
| Fully      | Always fair      | Every time        | Agree                | 75 -100%  | Strongly agree      |
| Partially  | Usually fair     | Every time        | Strongly agree       | Below 50% | Agree               |
| Fully      | Always fair      | Every time        | Strongly agree       | 75 -100%  | Strongly agree      |
| Fully      | Always fair      | Every time        | Agree                | 75 -100%  | Agree               |

| Reasonably | Always fair      | Every time        | Strongly agree       | 75 -100%  | Strongly agree      |
|------------|------------------|-------------------|----------------------|-----------|---------------------|
| Reasonably | Always fair      | Every time        | Agree                | 75 -100%  | Agree               |
| Partially  | Always fair      | Every time        | Strongly agree       |           | 100% Strongly agree |
| Fully      | Always fair      | Every time        | Strongly agree       |           | 100% Strongly agree |
| Fully      | Always fair      | Every time        | Strongly agree       |           | 100% Strongly agree |
| Reasonably | Usually fair     | Every time        | Agree                |           | 100% Agree          |
| Reasonably | Always fair      | Occasionally/Some | etime Agree          | 50-75%    | Agree               |
| Fully      | Always fair      | Every time        | Strongly agree       |           | 100% Agree          |
| Fully      | Always fair      | Every time        | Strongly agree       |           | 100% Strongly agree |
| Partially  | Usually fair     | Every time        | Strongly agree       | 75 -100%  | Strongly agree      |
| Fully      | Always fair      | Every time        | Agree                |           | 100% Strongly agree |
| Partially  | Usually fair     | Every time        | Agree                | 50-75%    | Agree               |
| Fully      | Always fair      | Occasionally/Some | •                    | 75 -100%  | Agree               |
| Fully      | Always fair      | Every time        | Agree                |           | 100% Strongly agree |
| Fully      | Always fair      | Every time        | Strongly agree       | 75 -100%  | Strongly agree      |
| Reasonably | Always fair      | Every time        | Strongly agree       | 75 -100%  | Agree               |
| Partially  | Usually fair     |                   | etime Strongly agree |           | 100% Agree          |
| Reasonably | Usually fair     | Every time        | Agree                | 50-75%    | Neutral             |
| Partially  | Usually fair     | Occasionally/Some | 5                    | 50-75%    | Neutral             |
| Fully      | Always fair      | Every time        | Strongly agree       |           | 100% Strongly agree |
| Fully      | Always fair      | Occasionally/Some | 0, 0                 | 75 -100%  | Agree               |
| Fully      | Usually fair     | Every time        | Strongly agree       | 75 -100%  | Agree               |
| Reasonably | Usually fair     | Occasionally/Some |                      | 75 -100%  | Agree               |
| Reasonably | Always fair      | Every time        | Strongly agree       | 75 -100%  | Strongly agree      |
| Unable to  | Usually fair     |                   | etime Strongly agree | Below 50% | Neutral             |
| Fully      | Always fair      | Occasionally/Some |                      | 75 -100%  | Agree               |
| Fully      | Always fair      | Every time        | Strongly agree       |           | 100% Agree          |
| Reasonably | Usually fair     | -                 | etime Strongly agree | 75 -100%  | Agree               |
| Fully      | Always fair      | Every time        | Strongly agree       | 50-75%    | Agree               |
| Fully      | Always fair      | Every time        | Strongly agree       | 75 -100%  | Strongly agree      |
| Unable to  | Sometimes unfair | Never             | Neutral              | Below 50% | Neutral             |
| Reasonably | Unfair           | Occasionally/Some | etime Agree          | 75 -100%  | Strongly agree      |
| Fully      | Always fair      | Every time        | Strongly agree       |           | 100% Strongly agree |
| Fully      | Always fair      | Occasionally/Some |                      | 50-75%    | Strongly agree      |
| Reasonably | Always fair      | Every time        | Agree                | 75 -100%  | Agree               |
| Reasonably | Always fair      | Every time        | Agree                | 75 -100%  | Agree               |
| Partially  | Usually fair     | Every time        | Agree                |           | 100% Strongly agree |
| Fully      | Always fair      | Every time        | Strongly agree       |           | 100% Strongly agree |
| Fully      | Always fair      | Every time        | Agree                |           | 100% Strongly agree |
| Reasonably | Always fair      | Every time        | Agree                | 75 -100%  | Strongly agree      |

| Fully      | Usually fair     | Every time       | Strongly agree       | 75 -100%  | Strongly agree      |
|------------|------------------|------------------|----------------------|-----------|---------------------|
| Fully      | Always fair      | Every time       | Strongly agree       |           | 100% Strongly agree |
| Partially  | Always fair      | Every time       | Strongly agree       | 75 -100%  | Strongly agree      |
| Reasonably | Always fair      | Every time       | Strongly agree       | 75 -100%  | Strongly agree      |
| Fully      | Always fair      | Every time       | Strongly agree       |           | 100% Strongly agree |
| Reasonably | Usually fair     | Every time       | Strongly agree       | 75 -100%  | Agree               |
| Reasonably | Always fair      | Every time       | Strongly agree       | 75 -100%  | Agree               |
| Fully      | Usually fair     | Occasionally/Som | etime Strongly agree | 75 -100%  | Agree               |
| Fully      | Always fair      | Every time       | Agree                |           | 100% Strongly agree |
| Reasonably | Always fair      | Occasionally/Som | etime Strongly agree | 50-75%    | Agree               |
| Fully      | Always fair      | Every time       | Strongly agree       | 75 -100%  | Agree               |
| Reasonably | Sometimes unfair | Occasionally/Som | etime Strongly agree | 50-75%    | Neutral             |
| Fully      | Always fair      | Every time       | Strongly agree       |           | 100% Strongly agree |
| Fully      | Always fair      | Every time       | Strongly agree       |           | 100% Strongly agree |
| Reasonably | Usually fair     | Every time       | Agree                | 75 -100%  | Neutral             |
| Fully      | Always fair      | Rarely           | Strongly agree       | 50-75%    | Disagree            |
| Fully      | Always fair      | Every time       | Strongly agree       |           | 100% Strongly agree |
| Reasonably | Usually fair     | Occasionally/Som |                      | 50-75%    | Agree               |
| Reasonably | Usually fair     | Occasionally/Som |                      | 50-75%    | Agree               |
| Fully      | Usually fair     | Every time       | Strongly agree       | 75 -100%  | Agree               |
| Fully      | Always fair      | Every time       | Strongly agree       |           | 100% Agree          |
| Fully      | Always fair      | Every time       | Strongly agree       |           | 100% Strongly agree |
| Fully      | Always fair      | Every time       | Strongly agree       |           | 100% Strongly agree |
| Fully      | Always fair      | Every time       | Strongly agree       | 50-75%    | Strongly agree      |
| Fully      | Always fair      | Every time       | Agree                | 75 -100%  | Agree               |
| Reasonably | Always fair      | Occasionally/Som | 5                    | 75 -100%  | Agree               |
| Reasonably | Always fair      |                  | etime Strongly agree | Below 50% | Agree               |
| Fully      | Always fair      | Every time       | Strongly agree       | 75 -100%  | Strongly agree      |
| Fully      | Always fair      | Every time       | Strongly agree       | 10 10070  | 100% Strongly agree |
| Fully      | Always fair      | Every time       | Strongly agree       |           | 100% Strongly agree |
| Reasonably | Always fair      | Every time       | Strongly agree       | 75 -100%  | Agree               |
| Fully      | Usually fair     | Every time       | Agree                | 75 -100%  | Agree               |
| Reasonably | Always fair      | Every time       | Strongly agree       | 10 10070  | 100% Strongly agree |
| Fully      | Usually fair     | Every time       | Agree                |           | 100% Agree          |
| Reasonably | Sometimes unfair | Every time       | Agree                | 50-75%    | Agree               |
| Fully      | Always fair      | Every time       | Strongly agree       | 00 / 0 /0 | 100% Strongly agree |
| Fully      | Always fair      | Every time       | Strongly agree       | Below 50% | Agree               |
| Fully      | Always fair      | Every time       | Agree                | 75 -100%  | Strongly agree      |
| Fully      | Always fair      | Every time       | Agree                | 75 -100%  | Agree               |
| Fully      | Always fair      | Every time       | -                    | 15-100%   | 100% Strongly agree |
| Fully      | Always Iall      |                  | Strongly agree       |           | Subligity agree     |

| Reasonably | Always fair      | Occasionally/Sor | netime Strongly agree |           | 100% Neutral        |
|------------|------------------|------------------|-----------------------|-----------|---------------------|
| Fully      | Always fair      | Every time       | Strongly agree        |           | 100% Strongly agree |
| Fully      | Always fair      | Every time       | Strongly agree        |           | 100% Strongly agree |
| Reasonably | Always fair      | Occasionally/Sor | netime Strongly agree |           | 100% Strongly agree |
| Reasonably | Always fair      | Rarely           | Neutral               |           | 100% Neutral        |
| Fully      | Always fair      | Every time       | Strongly agree        |           | 100% Strongly agree |
| Reasonably | Usually fair     | Occasionally/Sor | ••••                  | 50-75%    | Disagree            |
| Fully      | Always fair      | Every time       | Strongly agree        | 75 -100%  | Agree               |
| Reasonably | Always fair      | Every time       | Strongly agree        |           | 100% Strongly agree |
| Fully      | Always fair      | 2                | netime Strongly agree | 75 -100%  | Agree               |
| Fully      | Always fair      | Every time       | Strongly agree        |           | 100% Strongly agree |
| Fully      | Always fair      | Every time       | Strongly agree        |           | 100% Strongly agree |
| Reasonably | Usually fair     | Every time       | Strongly agree        | 50-75%    | Strongly agree      |
| Fully      | Always fair      | Every time       | Strongly agree        |           | 100% Strongly agree |
| Partially  | Usually fair     | Every time       | Agree                 | 50-75%    | Agree               |
| Fully      | Always fair      | Every time       | Strongly agree        |           | 100% Strongly agree |
| Reasonably | Always fair      |                  | netime Strongly agree | 75 -100%  | Strongly agree      |
| Fully      | Usually fair     | Every time       | Strongly agree        | 75 -100%  | Strongly agree      |
| Fully      | Always fair      | Every time       | Strongly agree        | 75 -100%  | Strongly agree      |
| Fully      | Always fair      | Every time       | Strongly agree        | 75 -100%  | Strongly agree      |
| Unable to  | Sometimes unfair | Occasionally/Sor |                       | Below 50% | Strongly agree      |
| Fully      | Always fair      |                  | netime Strongly agree | 75 -100%  | Agree               |
| Unable to  | Sometimes unfair | Rarely           | Agree                 | 75 -100%  | Agree               |
| Reasonably | Always fair      | Occasionally/Sor | netime Agree          |           | 100% Agree          |
| Fully      | Always fair      | Every time       | Strongly agree        |           | 100% Strongly agree |
| Unable to  | Always fair      | Rarely           | Strongly agree        | Below 50% | Agree               |
| Unable to  | Usually fair     | Every time       | Agree                 | 50-75%    | Neutral             |
| Reasonably | Always fair      | Every time       | Strongly agree        | 75 -100%  | Agree               |
| Fully      | Always fair      | Every time       | Strongly agree        | 75 -100%  | Strongly agree      |
| Reasonably | Always fair      | Occasionally/Sor |                       | 75 -100%  | Neutral             |
| Reasonably | Always fair      | Occasionally/Sor | netime Agree          |           | 100% Strongly agree |
| Fully      | Always fair      | Every time       | Strongly agree        |           | 100% Strongly agree |
| Reasonably | Usually fair     | Every time       | Strongly agree        | 75 -100%  | Agree               |
| Fully      | Usually fair     | Every time       | Agree                 | 75 -100%  | Agree               |
| Partially  | Unfair           | Every time       | Neutral               | Below 50% | Disagree            |
| Reasonably | Always fair      | Every time       | Strongly agree        | 50-75%    | Neutral             |
| Fully      | Always fair      | Every time       | Strongly agree        |           | 100% Strongly agree |
| Partially  | Always fair      | Every time       | Agree                 |           | 100% Strongly agree |
| Fully      | Usually fair     | Every time       | Agree                 |           | 100% Agree          |
| Reasonably | Always fair      | Every time       | Agree                 | 75 -100%  | Neutral             |
| -          | -                | -                | -                     |           |                     |