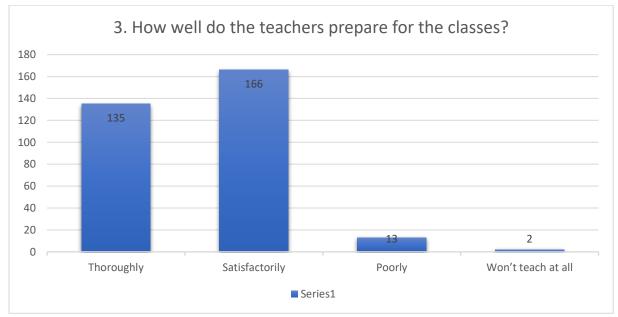

Yes | Yes | Five stars  |
| To a great extent | Yes | Yes | Five stars  |
| To a great extent | Yes | Yes | Five stars  |
| To a great extent | Yes | Yes | Five stars  |
| To a great extent | Yes | Yes | Three stars |
| Not at all        | No  | No  | Two stars   |
| To a great extent | Yes | Yes | Three stars |
| To a great extent | Yes | Yes | Seven stars |
| Some what         | Yes | Yes | Three stars |
|                   |     |     |             |

| Some what         | Yes | Yes | Five stars  |
|-------------------|-----|-----|-------------|
| To a great extent | Yes | Yes | Five stars  |
| To a great extent | Yes | Yes | Three stars |
| To a great extent | Yes | Yes | Five stars  |
| To a great extent | Yes | Yes | Three stars |
| To a great extent | Yes | Yes | Seven stars |