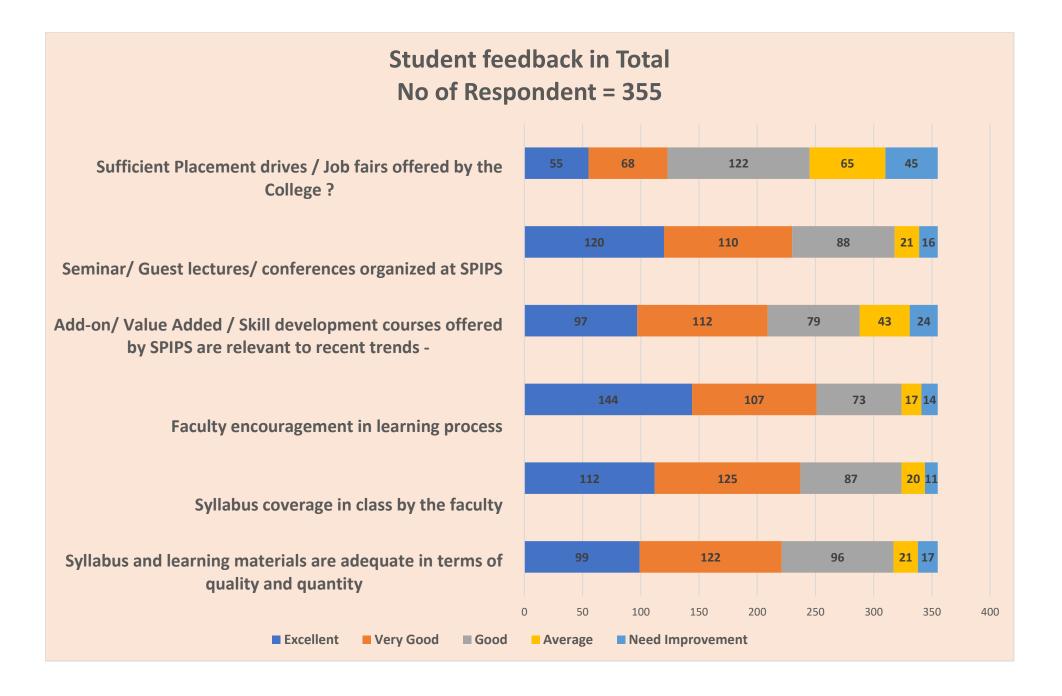

| Name                    | Department | Syllabus and learning<br>materials are adequate<br>in terms of quality and<br>quantity | Syllabus coverage in class by the faculty | Faculty<br>encouragement in<br>learning process | Add-on/ Value Added /<br>Skill development<br>courses offered by SPIPS<br>are relevant to recent<br>trends - | Seminar/ Guest<br>lectures/<br>conferences<br>organized at SPIPS | Sufficient Placement drives / Job fairs offered by the College ? |
|-------------------------|------------|----------------------------------------------------------------------------------------|-------------------------------------------|-------------------------------------------------|--------------------------------------------------------------------------------------------------------------|------------------------------------------------------------------|------------------------------------------------------------------|
| Hardik mehta            | B.Com.     | Excellent                                                                              | Excellent                                 | Very Good                                       | Excellent                                                                                                    | Very Good                                                        | Excellent                                                        |
| Tarun Gethe             | B.Com.     | Very Good                                                                              | Excellent                                 | Excellent                                       | Good                                                                                                         | Very Good                                                        | Good                                                             |
| Nishika Mate            | B.Com.     | Good                                                                                   | Good                                      | Good                                            | Good                                                                                                         | Good                                                             | Good                                                             |
| Lucky Paliwal           | B.Com.     | Need Improvement                                                                       | Good                                      | Excellent                                       | Very Good                                                                                                    | Good                                                             | Very Good                                                        |
| SAHIL KHAN              | B.Com.     | Excellent                                                                              | Good                                      | Very Good                                       | Average                                                                                                      | Very Good                                                        | Good                                                             |
| Aman Choudhary          | B.Com.     | Excellent                                                                              | Good                                      | Good                                            | Average                                                                                                      | Good                                                             | Average                                                          |
| Aashi Khale             | B.Com.     | Excellent                                                                              | Excellent                                 | Excellent                                       | Excellent                                                                                                    | Very Good                                                        | Very Good                                                        |
| Mranalini Banker        | B.Com.     | Very Good                                                                              | Very Good                                 | Excellent                                       | Very Good                                                                                                    | Very Good                                                        | Excellent                                                        |
| Priyanshi<br>khandelwal | BBA        | Good                                                                                   | Good                                      | Excellent                                       | Average                                                                                                      | Good                                                             | Average                                                          |
| Shubham Rochani         | B.Com.     | Excellent                                                                              | Excellent                                 | Excellent                                       | Very Good                                                                                                    | Excellent                                                        | Excellent                                                        |
| Krishna lobhane         | B.Com.     | Very Good                                                                              | Very Good                                 | Excellent                                       | Excellent                                                                                                    | Excellent                                                        | Very Good                                                        |
| Mahi Sariyam            | B.Com.     | Excellent                                                                              | Excellent                                 | Excellent                                       | Very Good                                                                                                    | Very Good                                                        | Very Good                                                        |
| Titiksha Marathe        | BBA        | Very Good                                                                              | Very Good                                 | Very Good                                       | Very Good                                                                                                    | Excellent                                                        | Good                                                             |
| Arjinder kaur<br>chawla | B.Com.     | Excellent                                                                              | Very Good                                 | Very Good                                       | Very Good                                                                                                    | Excellent                                                        | Good                                                             |
| Ayushi Gurjar           | ВА         | Excellent                                                                              | Very Good                                 | Excellent                                       | Very Good                                                                                                    | Excellent                                                        | Good                                                             |
| Ritesh Ranwasi          | B.Com.     | Very Good                                                                              | Very Good                                 | Good                                            | Good                                                                                                         | Excellent                                                        | Average                                                          |
| Alan T Tom              | B.Com.     | Very Good                                                                              | Very Good                                 | Excellent                                       | Very Good                                                                                                    | Very Good                                                        | Very Good                                                        |
| Adeline Lorin Dlima     | B.Com.     | Good                                                                                   | Very Good                                 | Good                                            | Average                                                                                                      | Good                                                             | Very Good                                                        |
| Diya Dixit              | BBA        | Good                                                                                   | Very Good                                 | Very Good                                       | Very Good                                                                                                    | Good                                                             | Very Good                                                        |
| Amit choudhary          | B.Com.     | Good                                                                                   | Excellent                                 | Excellent                                       | Excellent                                                                                                    | Excellent                                                        | Very Good                                                        |
| Rahul dipake            | B.Com.     | Excellent                                                                              | Excellent                                 | Excellent                                       | Excellent                                                                                                    | Excellent                                                        | Excellent                                                        |
| Pranjal Gurjar          | ВА         | Good                                                                                   | Very Good                                 | Very Good                                       | Average                                                                                                      | Very Good                                                        | Good                                                             |
| Kavita Agrawal          | B.Com.     | Need Improvement                                                                       | Good                                      | Good                                            | Average                                                                                                      | Very Good                                                        | Good                                                             |

| Name                  | Department | Syllabus and learning materials are adequate in terms of quality and quantity | Syllabus coverage in class by the faculty | Faculty<br>encouragement in<br>learning process | Add-on/ Value Added /<br>Skill development<br>courses offered by SPIPS<br>are relevant to recent<br>trends - | Seminar/ Guest<br>lectures/<br>conferences<br>organized at SPIPS | Sufficient Placement drives / Job fairs offered by the College ? |
|-----------------------|------------|-------------------------------------------------------------------------------|-------------------------------------------|-------------------------------------------------|--------------------------------------------------------------------------------------------------------------|------------------------------------------------------------------|------------------------------------------------------------------|
| Piyush joshi          | ВСА        | Need Improvement                                                              | Need Improvement                          | Need Improvement                                | Need Improvement                                                                                             | Need Improvement                                                 | Need Improvement                                                 |
| Preeti pareek         | BCA        | Very Good                                                                     | Excellent                                 | Very Good                                       | Excellent                                                                                                    | Good                                                             | Excellent                                                        |
| Hussain Aamir         | BBA        | Good                                                                          | Good                                      | Very Good                                       | Average                                                                                                      | Good                                                             | Good                                                             |
| Insiya Najmee         | BBA        | Very Good                                                                     | Very Good                                 | Excellent                                       | Excellent                                                                                                    | Excellent                                                        | Very Good                                                        |
| Cerena Coutinho       | BBA        | Good                                                                          | Very Good                                 | Excellent                                       | Good                                                                                                         | Good                                                             | Good                                                             |
| Husaina Chakera       | BCA        | Very Good                                                                     | Very Good                                 | Excellent                                       | Very Good                                                                                                    | Good                                                             | Good                                                             |
| Khushi<br>Vishwakarma | BA         | Excellent                                                                     | Excellent                                 | Excellent                                       | Excellent                                                                                                    | Excellent                                                        | Excellent                                                        |
| Sindhu.K.S            | BA         | Excellent                                                                     | Excellent                                 | Excellent                                       | Excellent                                                                                                    | Excellent                                                        | Excellent                                                        |
| Samuel Sanu<br>Mathew | BBA        | Good                                                                          | Very Good                                 | Very Good                                       | Good                                                                                                         | Good                                                             | Average                                                          |
| Pari Shinde           | B.Com.     | Very Good                                                                     | Excellent                                 | Excellent                                       | Very Good                                                                                                    | Average                                                          | Average                                                          |
| Tanisha Agrawal       | BBA        | Very Good                                                                     | Very Good                                 | Very Good                                       | Average                                                                                                      | Average                                                          | Average                                                          |
| Deepanshi pandey      | B.Com.     | Good                                                                          | Good                                      | Good                                            | Good                                                                                                         | Good                                                             | Good                                                             |
| Farida Chandurwala    | ВА         | Good                                                                          | Good                                      | Average                                         | Very Good                                                                                                    | Very Good                                                        | Good                                                             |
| Suzette Eims          | ВА         | Very Good                                                                     | Very Good                                 | Excellent                                       | Good                                                                                                         | Excellent                                                        | Good                                                             |
| Gourav Jadhav         | BBA        | Average                                                                       | Average                                   | Good                                            | Good                                                                                                         | Excellent                                                        | Average                                                          |
| Riya patel            | BBA        | Very Good                                                                     | Average                                   | Good                                            | Average                                                                                                      | Very Good                                                        | Average                                                          |
| Shafaq Khan           | ВА         | Very Good                                                                     | Good                                      | Excellent                                       | Average                                                                                                      | Very Good                                                        | Need Improvement                                                 |
| Preetam               | B.Com.     | Good                                                                          | Very Good                                 | Excellent                                       | Average                                                                                                      | Good                                                             | Average                                                          |
| Amatullah Arif        | BCA        | Good                                                                          | Average                                   | Good                                            | Good                                                                                                         | Good                                                             | Good                                                             |
| Surbhi Kale           | BA         | Need Improvement                                                              | Average                                   | Good                                            | Need Improvement                                                                                             | Very Good                                                        | Need Improvement                                                 |
| Ritika kanojiya       | B.Com.     | Very Good                                                                     | Very Good                                 | Excellent                                       | Excellent                                                                                                    | Excellent                                                        | Very Good                                                        |
| Utsav joshi           | B.Com.     | Good                                                                          | Average                                   | Good                                            | Average                                                                                                      | Good                                                             | Average                                                          |