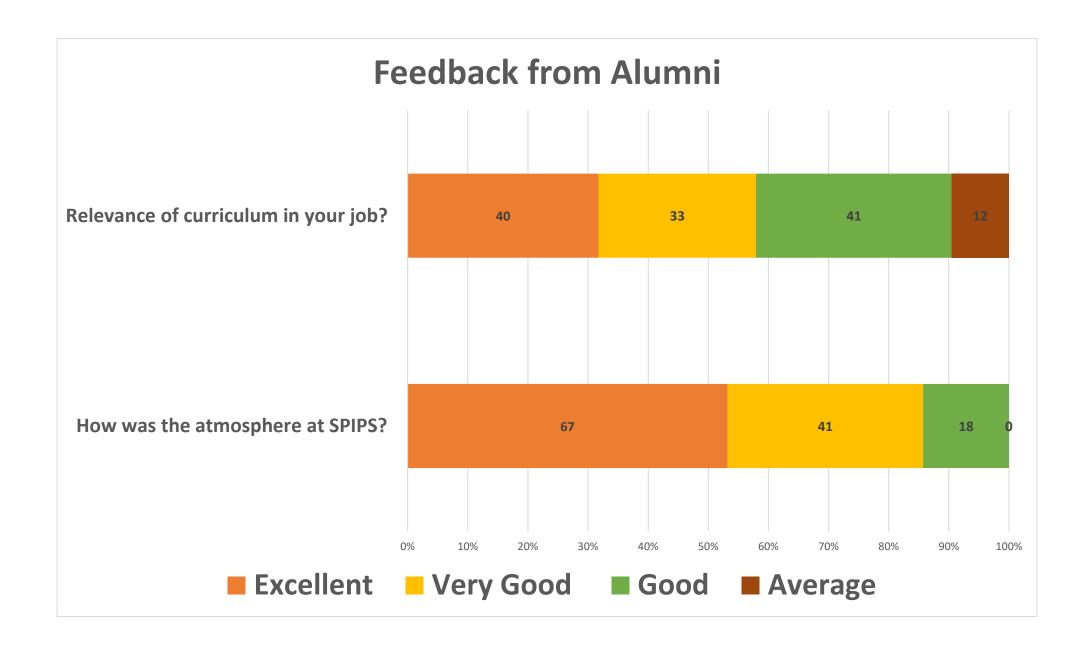

| Name of SPIPS Alumni   | Course<br>completed at<br>SPIPS | How was the atmosphere at SPIPS? | Relevance of curriculum in your job? | Skill development<br>courses conducted at<br>SPIPS are beneficial to<br>you | Seminar/Guest<br>lecturers/conferences<br>etc organized at SPIPS<br>are beneficial to you. | Do you suggest<br>Practical Exposure for<br>Theory Subjects ? |
|------------------------|---------------------------------|----------------------------------|--------------------------------------|-----------------------------------------------------------------------------|--------------------------------------------------------------------------------------------|---------------------------------------------------------------|
| Yashika mishra         | ВА                              | Very Good                        | Average                              | Yes                                                                         | Yes                                                                                        | Yes                                                           |
| Nihal Satrawla         | B.Com.                          | Excellent                        | Excellent                            | Yes                                                                         | Yes                                                                                        | Yes                                                           |
| Himanshi Shukla        | B.Com.                          | Very Good                        | Very Good                            | Yes                                                                         | Yes                                                                                        | Yes                                                           |
| Hatim Saifee           | BA                              | Excellent                        | Excellent                            | Yes                                                                         | Yes                                                                                        | Yes                                                           |
| Palak Kapoor           | B.Com.                          | Excellent                        | Very Good                            | Yes                                                                         | Yes                                                                                        | No                                                            |
| Anuskha Mandge         | B.Com.                          | Good                             | Average                              | Yes                                                                         | No                                                                                         | Yes                                                           |
| John Sebastian         | B.Com.                          | Very Good                        | Good                                 | Yes                                                                         | Yes                                                                                        | Yes                                                           |
| Yukta                  | B.Com.                          | Excellent                        | Excellent                            | Yes                                                                         | Yes                                                                                        | Yes                                                           |
| Animay Singh Rajput    | B.Com.                          | Excellent                        | Good                                 | Yes                                                                         | Yes                                                                                        | Yes                                                           |
| Deshna Jain            | B.Com.                          | Very Good                        | Good                                 | Yes                                                                         | Yes                                                                                        | Yes                                                           |
| Jayesh Bunkar          | B.Com.                          | Very Good                        | Very Good                            | No                                                                          | Yes                                                                                        | Yes                                                           |
| Sujal sharma           | B.Com.                          | Excellent                        | Very Good                            | Yes                                                                         | Yes                                                                                        | Yes                                                           |
| Ritik Mujalde          | B.Com.                          | Good                             | Very Good                            | Yes                                                                         | Yes                                                                                        | Yes                                                           |
| Priyal shrivas         | B.Com.                          | Excellent                        | Excellent                            | Yes                                                                         | Yes                                                                                        | Yes                                                           |
| Yash Gupta             | ВА                              | Excellent                        | Excellent                            | Yes                                                                         | Yes                                                                                        | Yes                                                           |
| Nematullah             | B.Com.                          | Very Good                        | Good                                 | No                                                                          | Yes                                                                                        | Yes                                                           |
| Sweksha Choudhary      | B.Com.                          | Excellent                        | Good                                 | Yes                                                                         | Yes                                                                                        | Yes                                                           |
| Epshita Arya           | ВА                              | Very Good                        | Average                              | Yes                                                                         | Yes                                                                                        | Yes                                                           |
| Najneen Khan           | BA                              | Excellent                        | Excellent                            | Yes                                                                         | Yes                                                                                        | Yes                                                           |
| Divya Rajput           | ВА                              | Very Good                        | Good                                 | Yes                                                                         | Yes                                                                                        | Yes                                                           |
| Harshit Pare           | B.Com.                          | Excellent                        | Good                                 | Yes                                                                         | Yes                                                                                        | Yes                                                           |
| Soumya bais            | ВА                              | Good                             | Good                                 | Yes                                                                         | Yes                                                                                        | Yes                                                           |
| Alifiya Arif           | ВА                              | Good                             | Average                              | No                                                                          | Yes                                                                                        | Yes                                                           |
| Isha Anjana            | BA                              | Excellent                        | Excellent                            | Yes                                                                         | Yes                                                                                        | Yes                                                           |
| Shwetanshu malviya     | ВА                              | Excellent                        | Excellent                            | Yes                                                                         | Yes                                                                                        | Yes                                                           |
| Amit Mishra            | ВА                              | Very Good                        | Very Good                            | Yes                                                                         | Yes                                                                                        | Yes                                                           |
| Mohammad Abwab<br>Daal | B.Com.                          | Very Good                        | Average                              | No                                                                          | No                                                                                         | No                                                            |