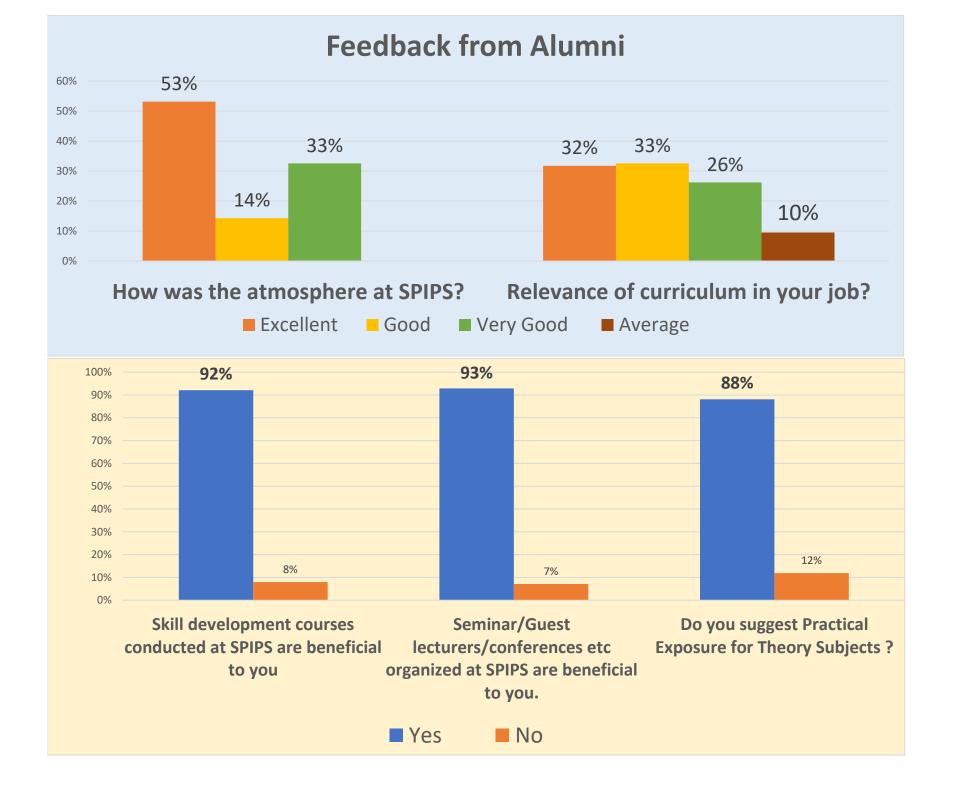

| Name of SPIPS Alumni   | Course<br>completed at<br>SPIPS | How was the atmosphere at SPIPS? | Relevance of curriculum in your job? | Skill development<br>courses conducted at<br>SPIPS are beneficial to<br>you | Seminar/Guest<br>lecturers/conferences<br>etc organized at SPIPS<br>are beneficial to you. | Do you suggest<br>Practical Exposure for<br>Theory Subjects ? |
|------------------------|---------------------------------|----------------------------------|--------------------------------------|-----------------------------------------------------------------------------|--------------------------------------------------------------------------------------------|---------------------------------------------------------------|
| Yashika mishra         | ВА                              | Very Good                        | Average                              | Yes                                                                         | Yes                                                                                        | Yes                                                           |
| Nihal Satrawla         | B.Com.                          | Excellent                        | Excellent                            | Yes                                                                         | Yes                                                                                        | Yes                                                           |
| Himanshi Shukla        | B.Com.                          | Very Good                        | Very Good                            | Yes                                                                         | Yes                                                                                        | Yes                                                           |
| Hatim Saifee           | BA                              | Excellent                        | Excellent                            | Yes                                                                         | Yes                                                                                        | Yes                                                           |
| Palak Kapoor           | B.Com.                          | Excellent                        | Very Good                            | Yes                                                                         | Yes                                                                                        | No                                                            |
| Anuskha Mandge         | B.Com.                          | Good                             | Average                              | Yes                                                                         | No                                                                                         | Yes                                                           |
| John Sebastian         | B.Com.                          | Very Good                        | Good                                 | Yes                                                                         | Yes                                                                                        | Yes                                                           |
| Yukta                  | B.Com.                          | Excellent                        | Excellent                            | Yes                                                                         | Yes                                                                                        | Yes                                                           |
| Animay Singh Rajput    | B.Com.                          | Excellent                        | Good                                 | Yes                                                                         | Yes                                                                                        | Yes                                                           |
| Deshna Jain            | B.Com.                          | Very Good                        | Good                                 | Yes                                                                         | Yes                                                                                        | Yes                                                           |
| Jayesh Bunkar          | B.Com.                          | Very Good                        | Very Good                            | No                                                                          | Yes                                                                                        | Yes                                                           |
| Sujal sharma           | B.Com.                          | Excellent                        | Very Good                            | Yes                                                                         | Yes                                                                                        | Yes                                                           |
| Ritik Mujalde          | B.Com.                          | Good                             | Very Good                            | Yes                                                                         | Yes                                                                                        | Yes                                                           |
| Priyal shrivas         | B.Com.                          | Excellent                        | Excellent                            | Yes                                                                         | Yes                                                                                        | Yes                                                           |
| Yash Gupta             | ВА                              | Excellent                        | Excellent                            | Yes                                                                         | Yes                                                                                        | Yes                                                           |
| Nematullah             | B.Com.                          | Very Good                        | Good                                 | No                                                                          | Yes                                                                                        | Yes                                                           |
| Sweksha Choudhary      | B.Com.                          | Excellent                        | Good                                 | Yes                                                                         | Yes                                                                                        | Yes                                                           |
| Epshita Arya           | ВА                              | Very Good                        | Average                              | Yes                                                                         | Yes                                                                                        | Yes                                                           |
| Najneen Khan           | BA                              | Excellent                        | Excellent                            | Yes                                                                         | Yes                                                                                        | Yes                                                           |
| Divya Rajput           | ВА                              | Very Good                        | Good                                 | Yes                                                                         | Yes                                                                                        | Yes                                                           |
| Harshit Pare           | B.Com.                          | Excellent                        | Good                                 | Yes                                                                         | Yes                                                                                        | Yes                                                           |
| Soumya bais            | ВА                              | Good                             | Good                                 | Yes                                                                         | Yes                                                                                        | Yes                                                           |
| Alifiya Arif           | ВА                              | Good                             | Average                              | No                                                                          | Yes                                                                                        | Yes                                                           |
| Isha Anjana            | BA                              | Excellent                        | Excellent                            | Yes                                                                         | Yes                                                                                        | Yes                                                           |
| Shwetanshu malviya     | ВА                              | Excellent                        | Excellent                            | Yes                                                                         | Yes                                                                                        | Yes                                                           |
| Amit Mishra            | ВА                              | Very Good                        | Very Good                            | Yes                                                                         | Yes                                                                                        | Yes                                                           |
| Mohammad Abwab<br>Daal | B.Com.                          | Very Good                        | Average                              | No                                                                          | No                                                                                         | No                                                            |